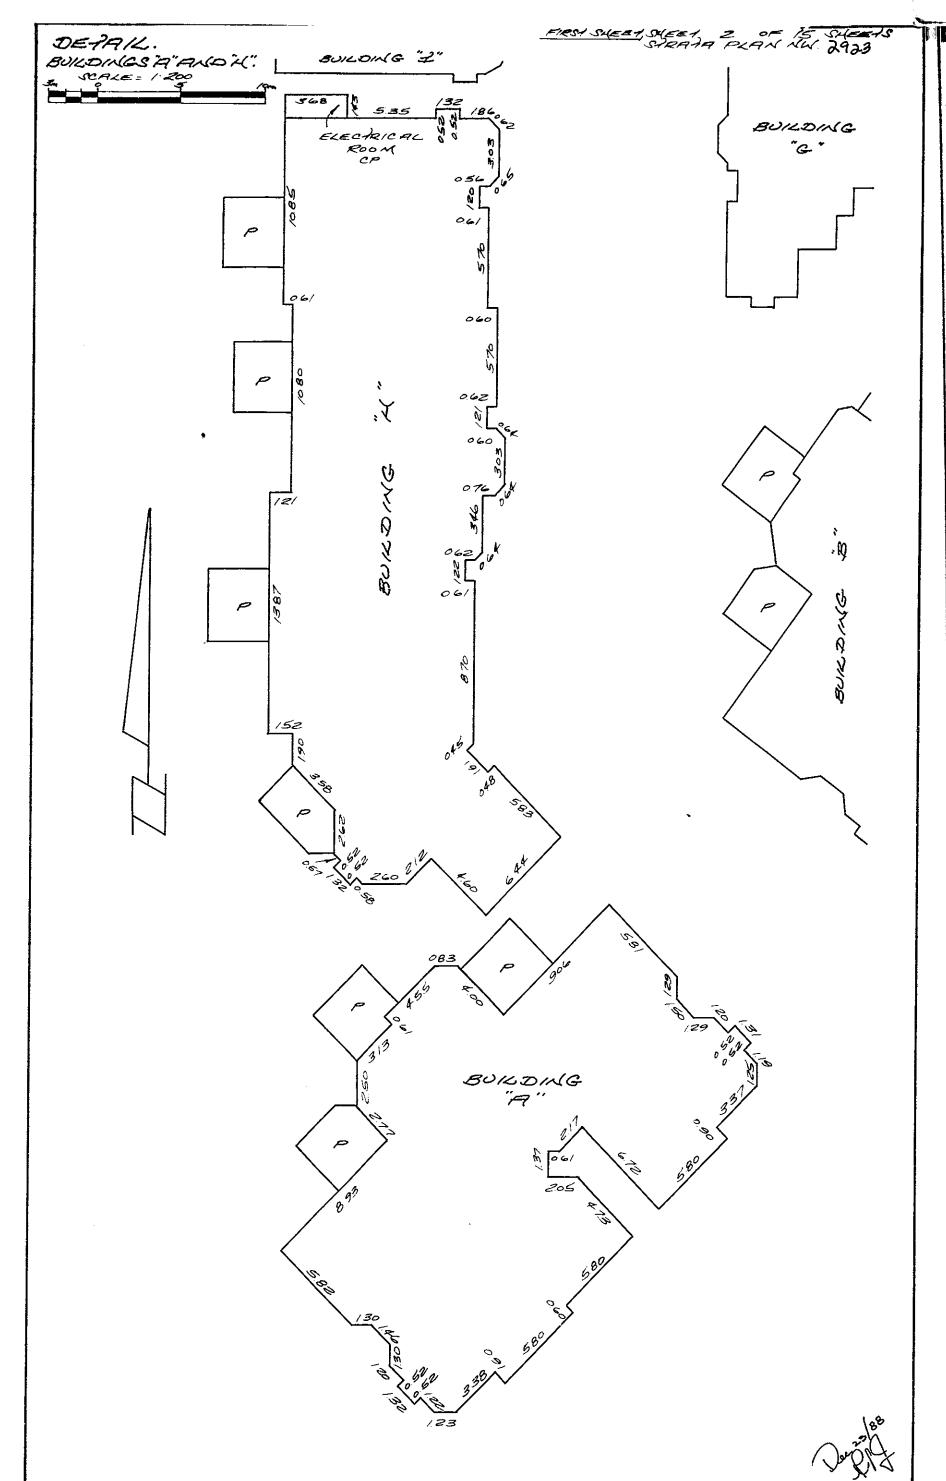

### Spagnuolo & Company Real Estate Lawyers

#### Explanation of Strata Plan Registration Number NWS2923

This charge is a Strata Plan created from the subdivision of those lands described on the first page. Think of a strata plan as a sketch of the building and lands.

A Strata Plan shows the location of buildings and common property, floor plans including parking levels, and building cross sections. Older Strata Plans will include additional information, including schedules of unit entitlement (i.e. each units overall share of the strata), records of bylaws & orders, and dealings affecting the common property.