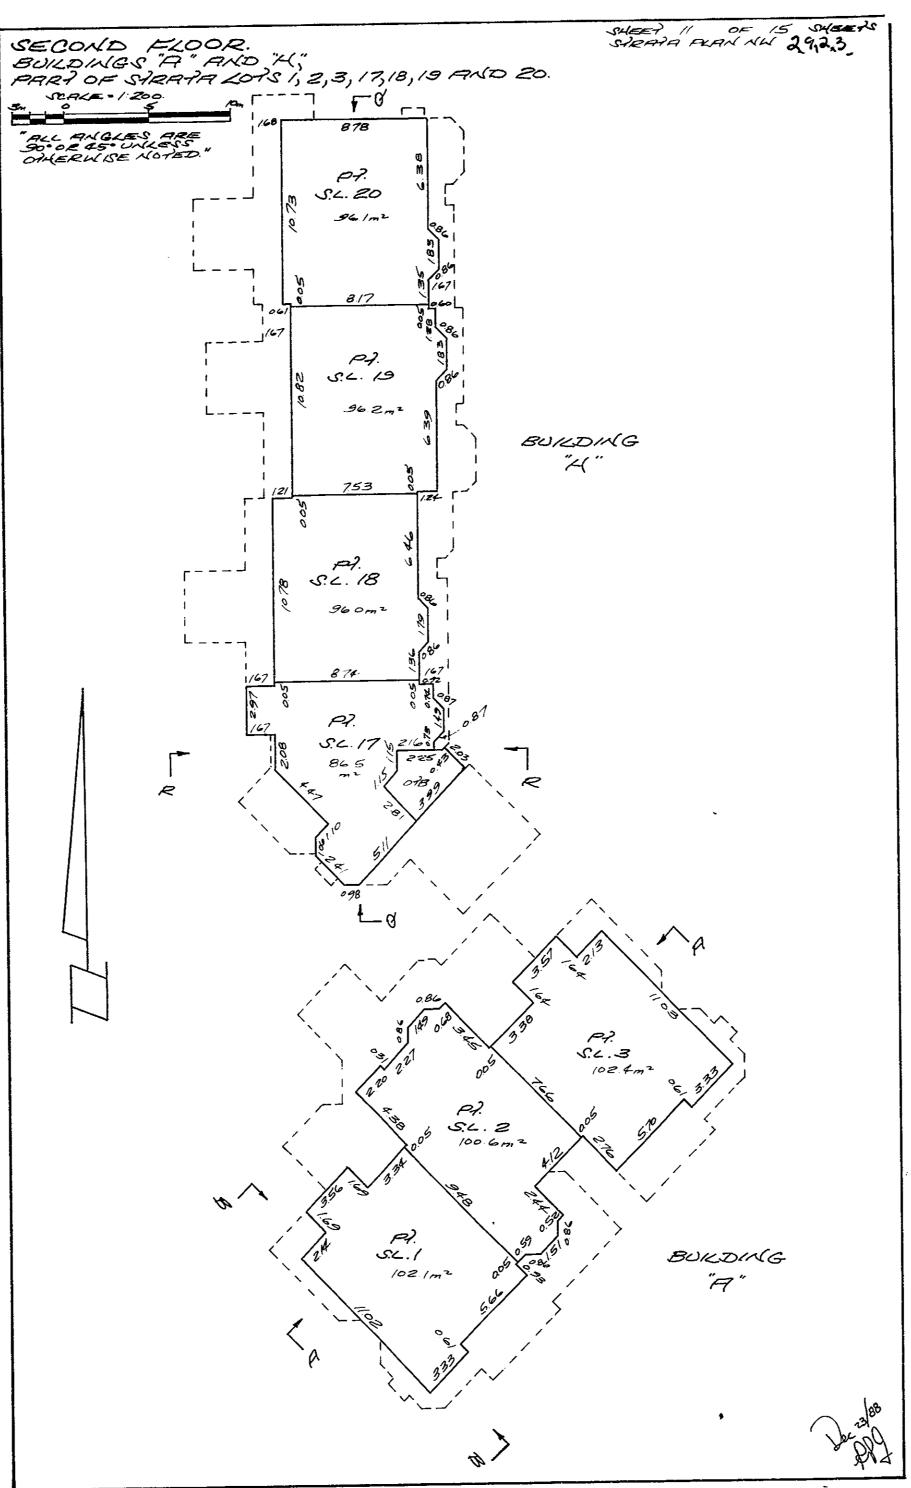

#### Explanation of Strata Plan Registration Number NWS2923

This charge is a Strata Plan created from the subdivision of those lands described on the first page. Think of a strata plan as a sketch of the building and lands.

A Strata Plan shows the location of buildings and common property, floor plans including parking levels, and building cross sections. Older Strata Plans will include additional information, including schedules of unit entitlement (i.e. each units overall share of the strata), records of bylaws & orders, and dealings affecting the common property.