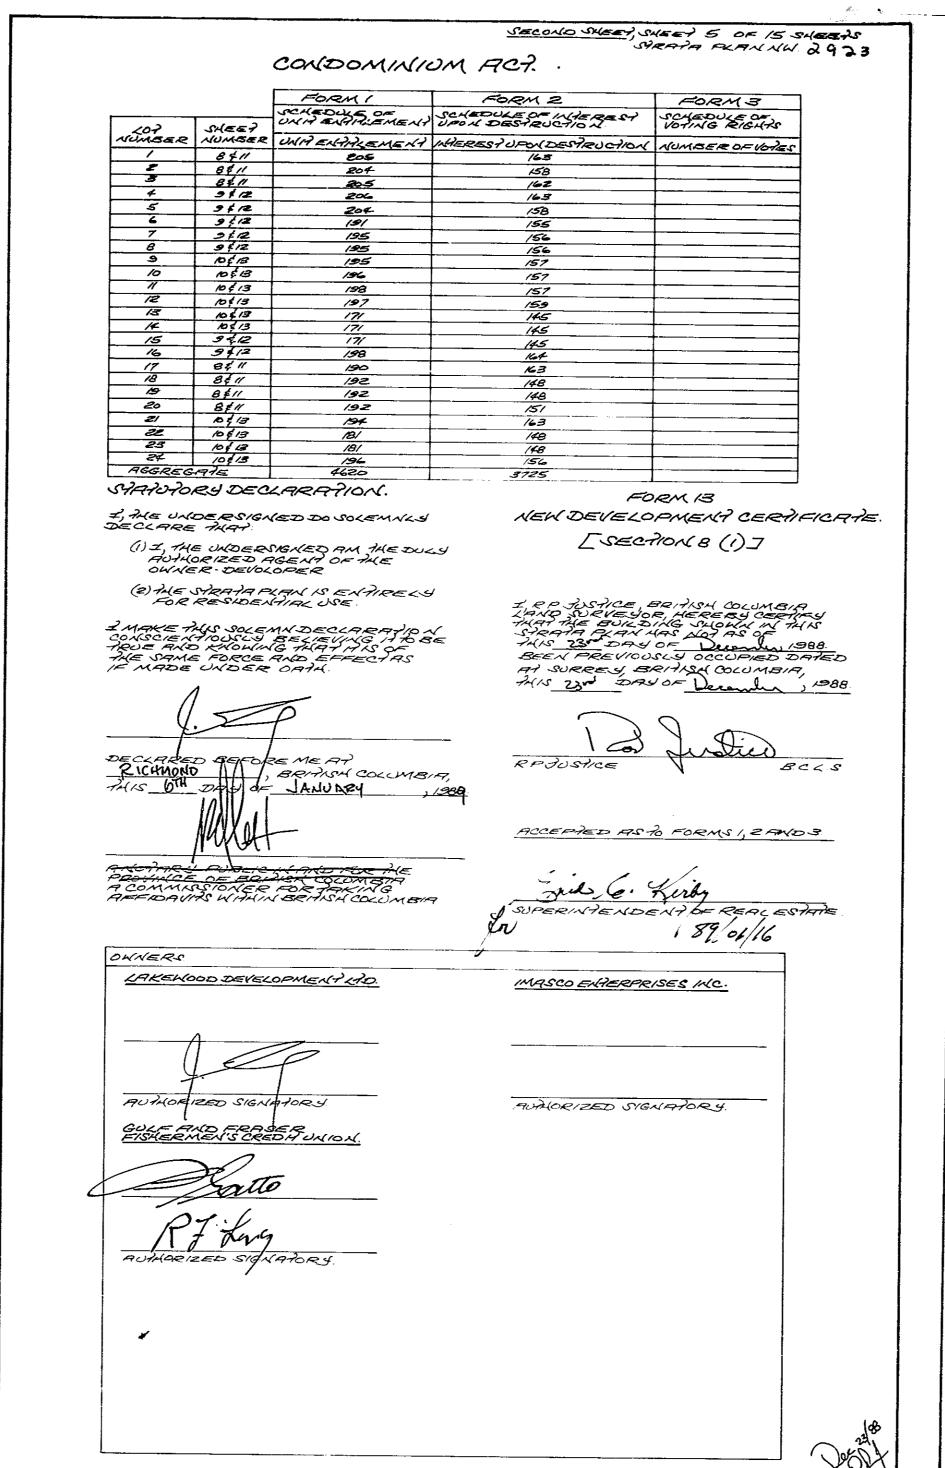

#### Explanation of Strata Plan Registration Number NWS2923

This charge is a Strata Plan created from the subdivision of those lands described on the first page. Think of a strata plan as a sketch of the building and lands.

A Strata Plan shows the location of buildings and common property, floor plans including parking levels, and building cross sections. Older Strata Plans will include additional information, including schedules of unit entitlement (i.e. each units overall share of the strata), records of bylaws & orders, and dealings affecting the common property.