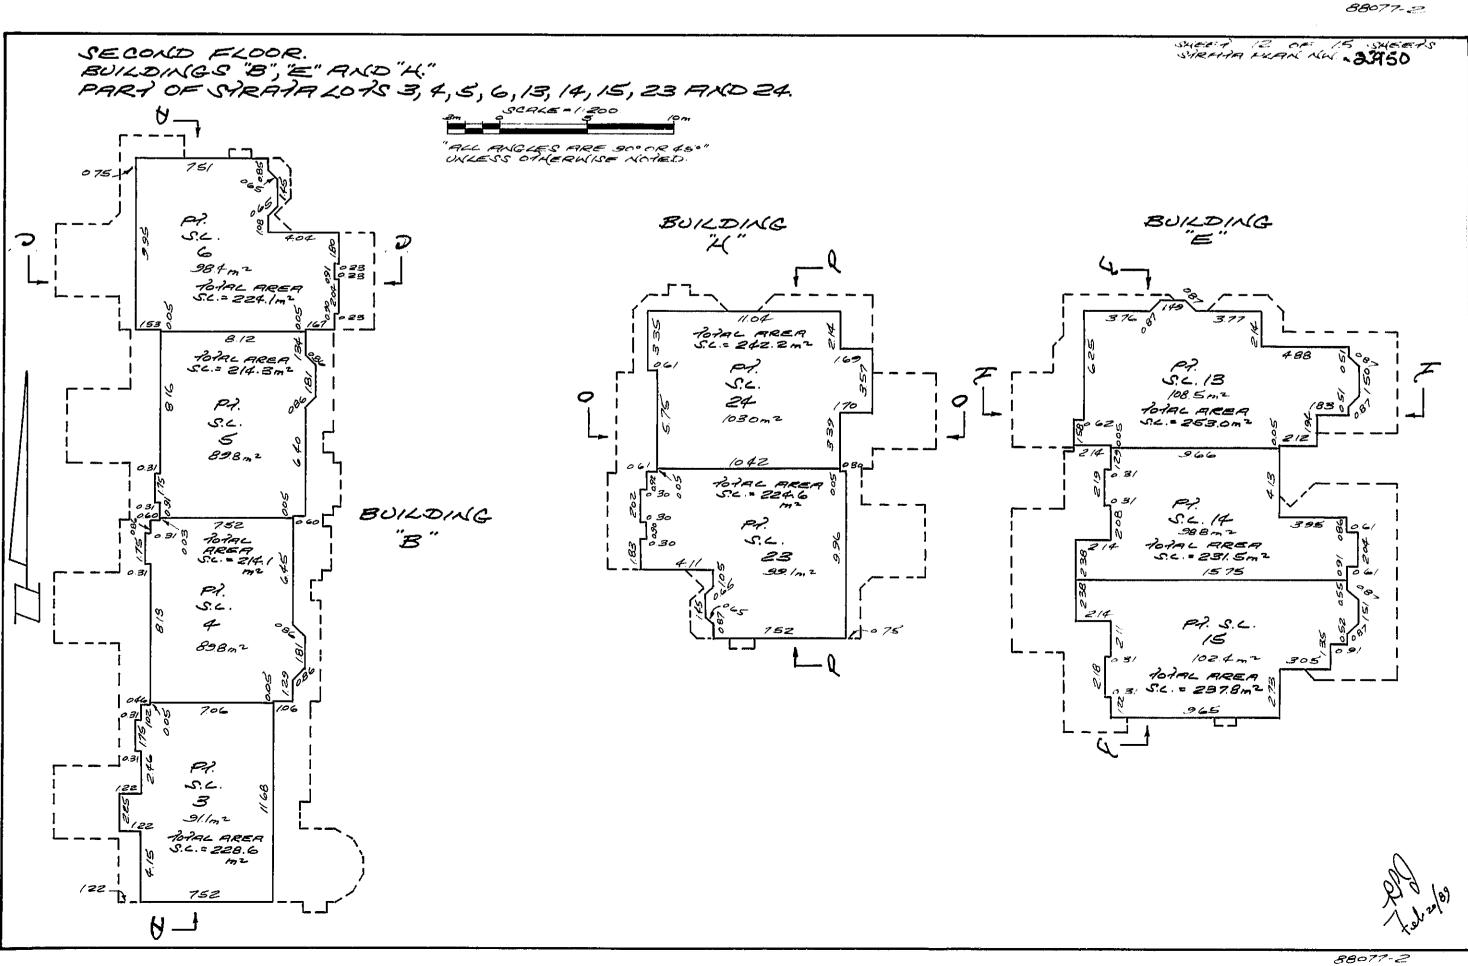

#### Explanation of Strata Plan Registration Number NWS2950

This charge is a Strata Plan created from the subdivision of those lands described on the first page. Think of a strata plan as a sketch of the building and lands.

A Strata Plan shows the location of buildings and common property, floor plans including parking levels, and building cross sections. Older Strata Plans will include additional information, including schedules of unit entitlement (i.e. each units overall share of the strata), records of bylaws & orders, and dealings affecting the common property.