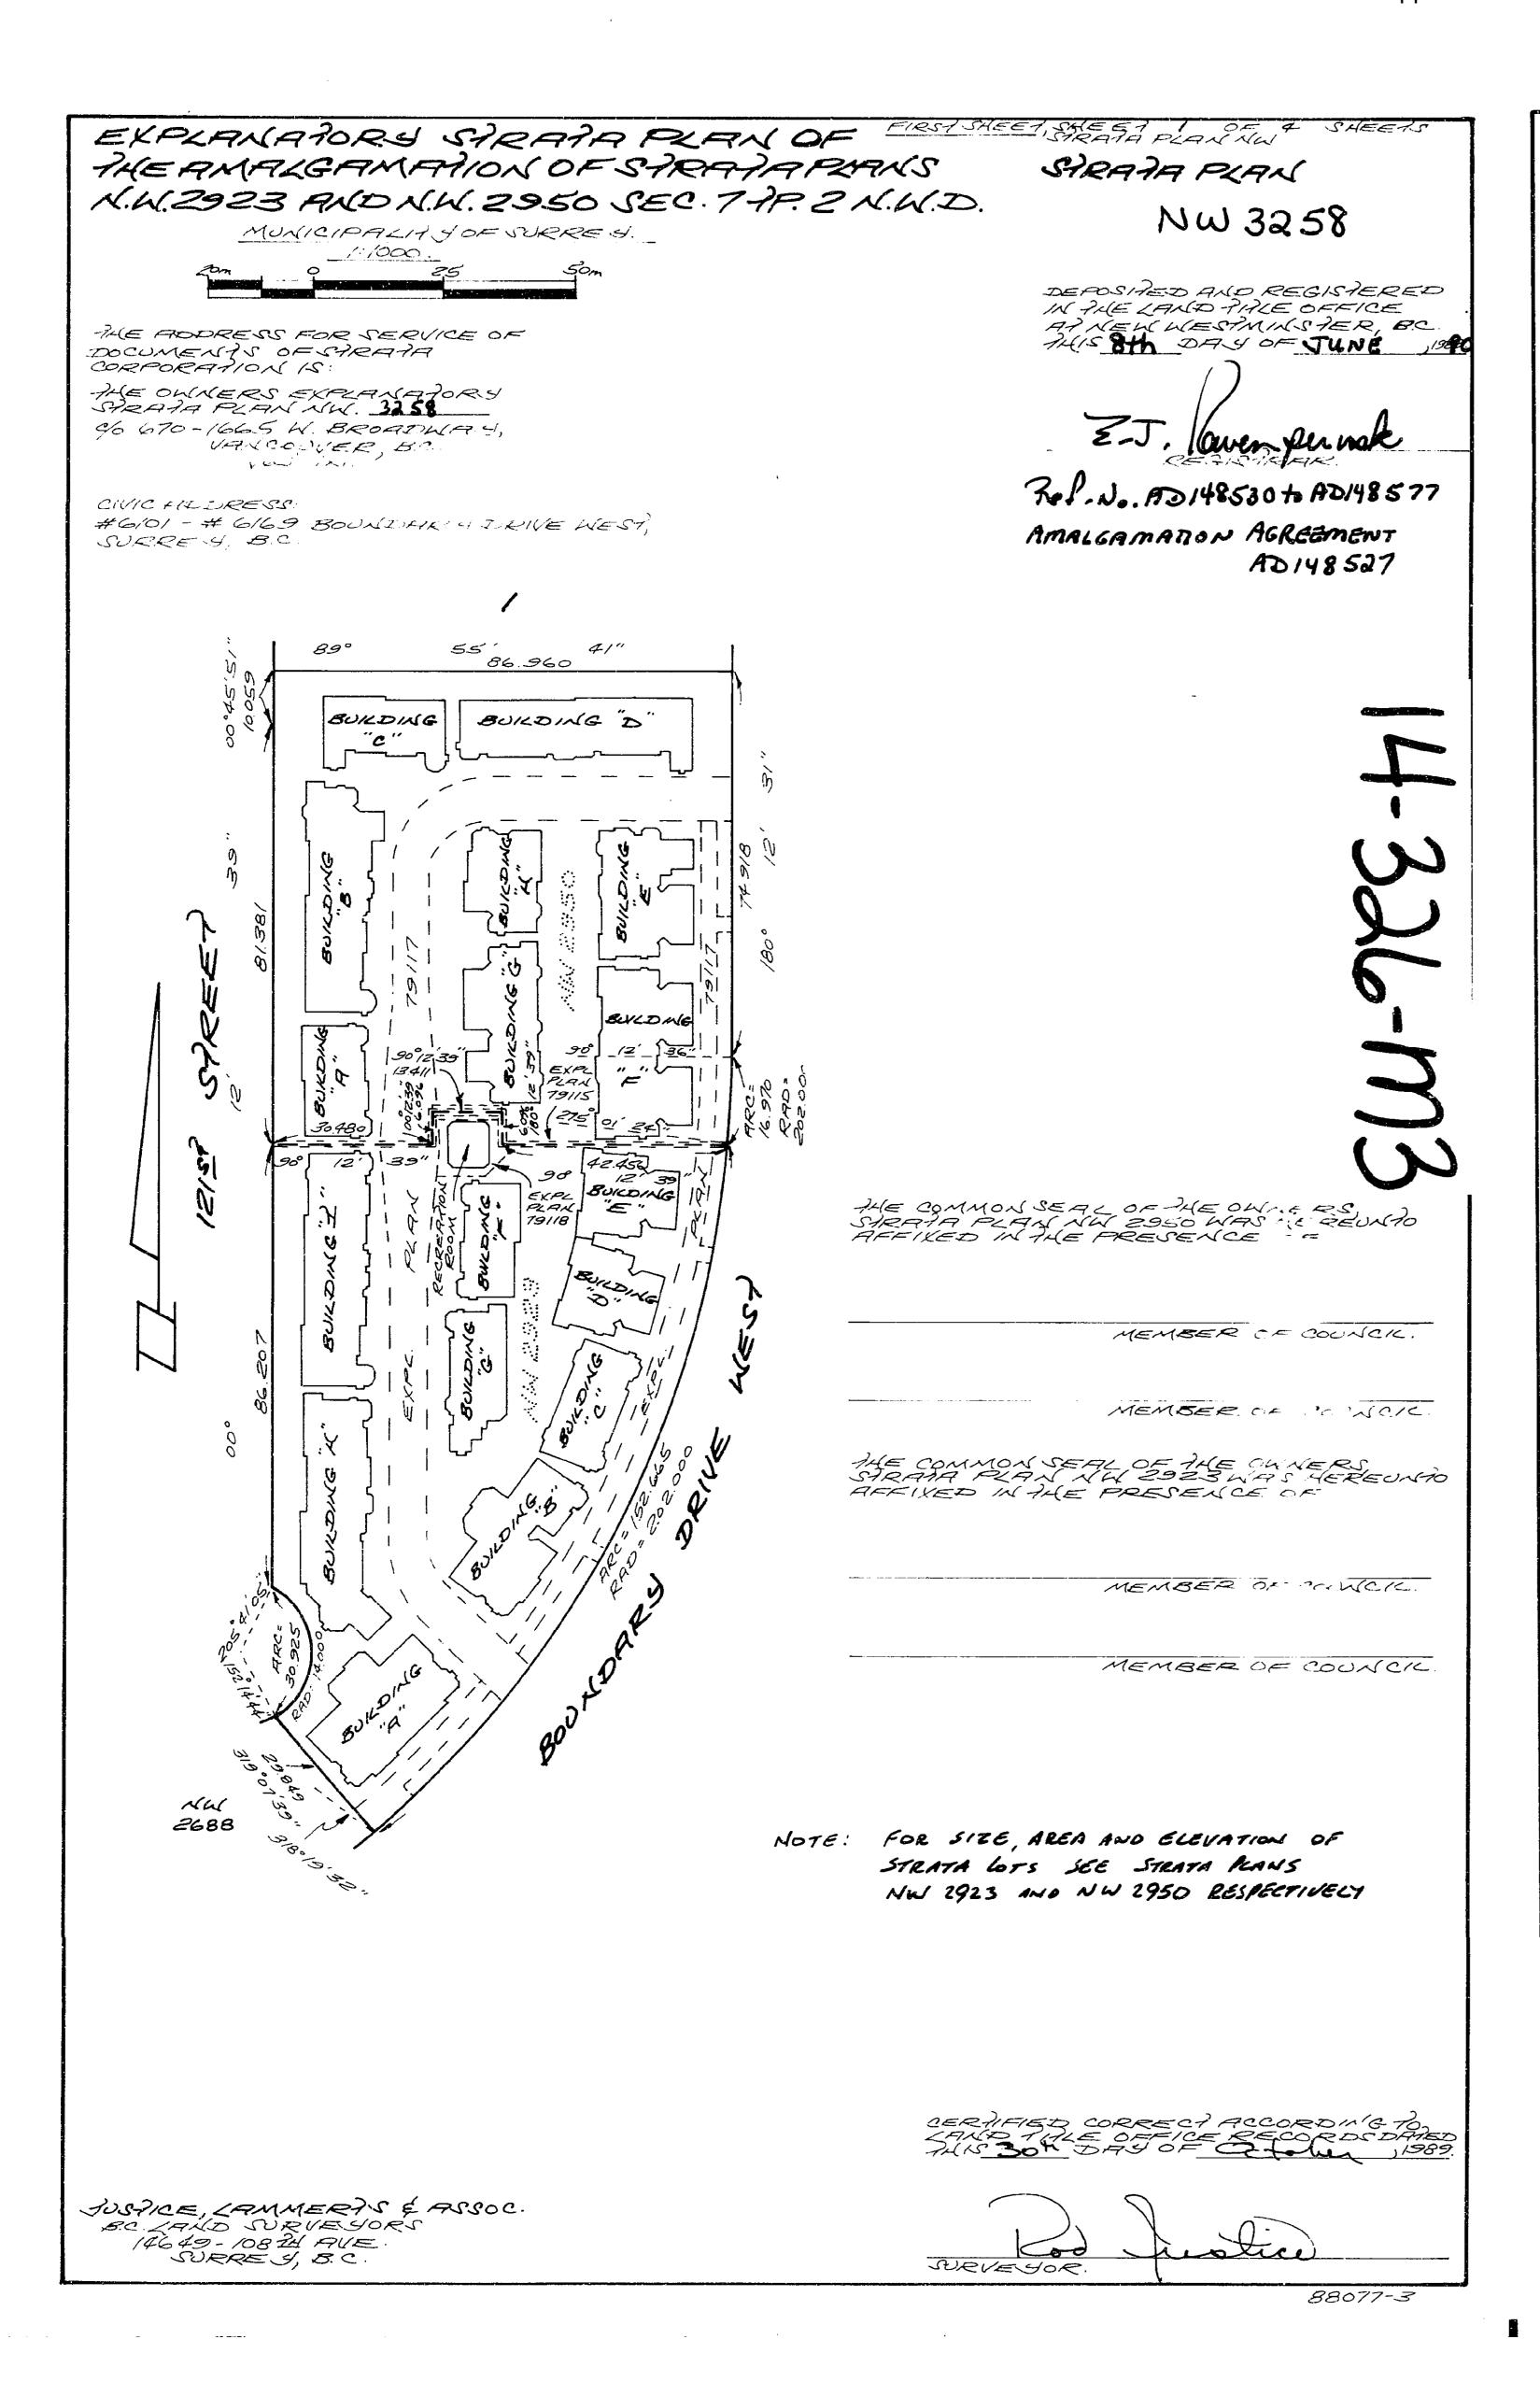

#### Explanation of Amalgamation of Strata Plans Registration Number NWS3258

This charge is a Strata Plan created from the subdivision of those lands described on the first page. Think of a strata plan as a sketch of the building and lands.

This Strata Plan shows the location of buildings and common property, floor plans including parking levels, and building cross sections after the amalgamation of Strata Plans NWS2923 and NWS2950. Older Strata Plans will include additional information, including schedules of unit entitlement (i.e. each units overall share of the strata), records of bylaws & orders, and dealings affecting the common property.