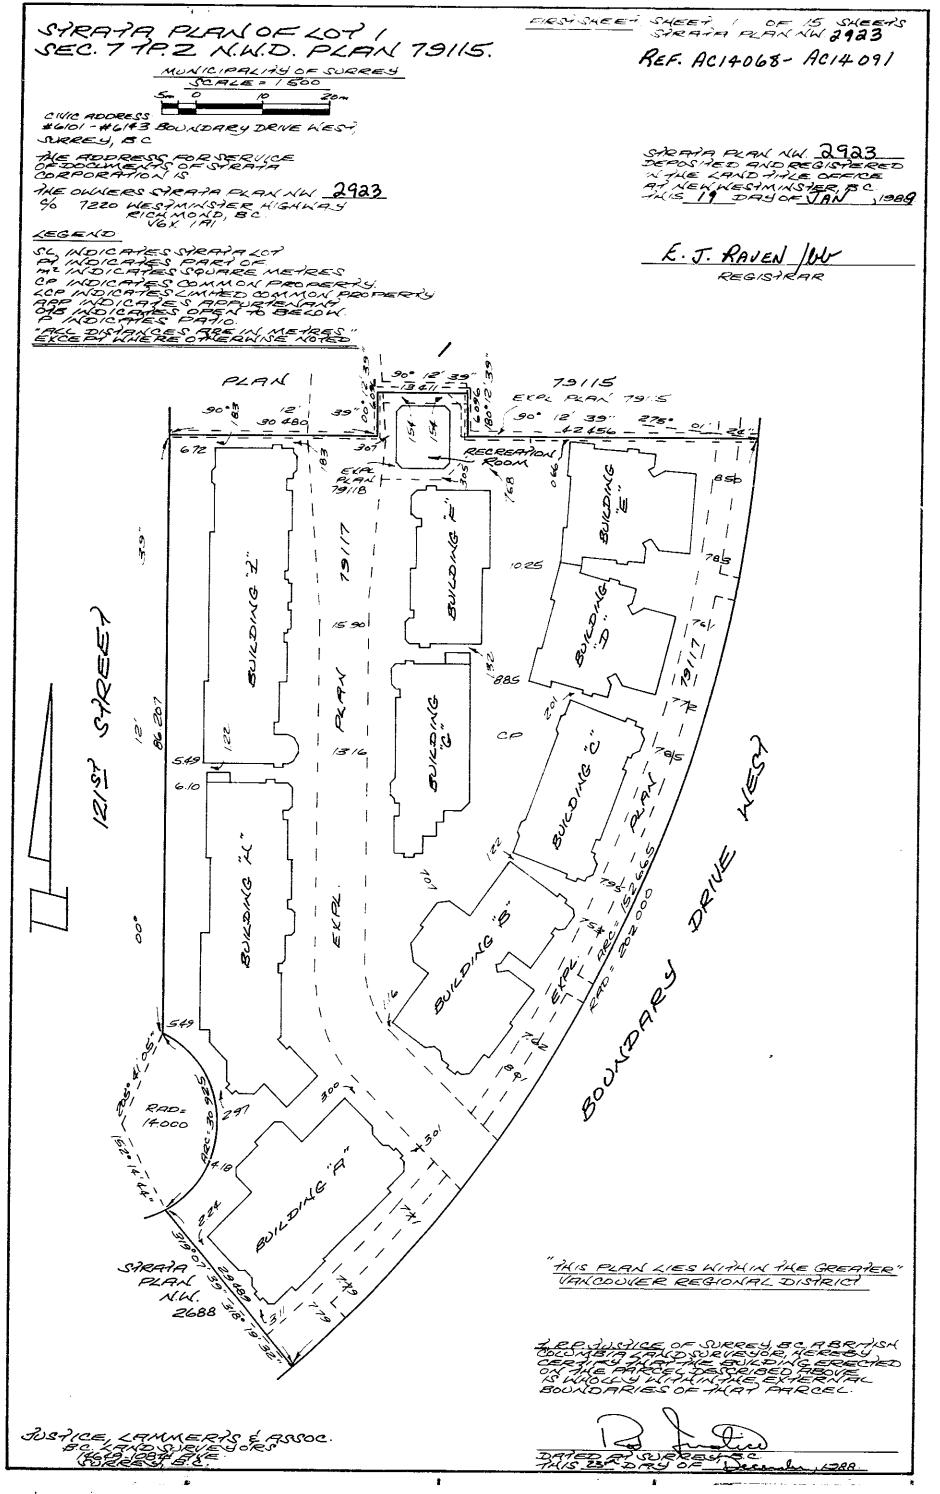

### Spagnuolo & Company Real Estate Lawyers

#### Explanation of Strata Plan Registration Number NWS2923

This charge is a Strata Plan created from the subdivision of those lands described on the first page. Think of a strata plan as a sketch of the building and lands.

A Strata Plan shows the location of buildings and common property, floor plans including parking levels, and building cross sections. Older Strata Plans will include additional information, including schedules of unit entitlement (i.e. each units overall share of the strata), records of bylaws & orders, and dealings affecting the common property.