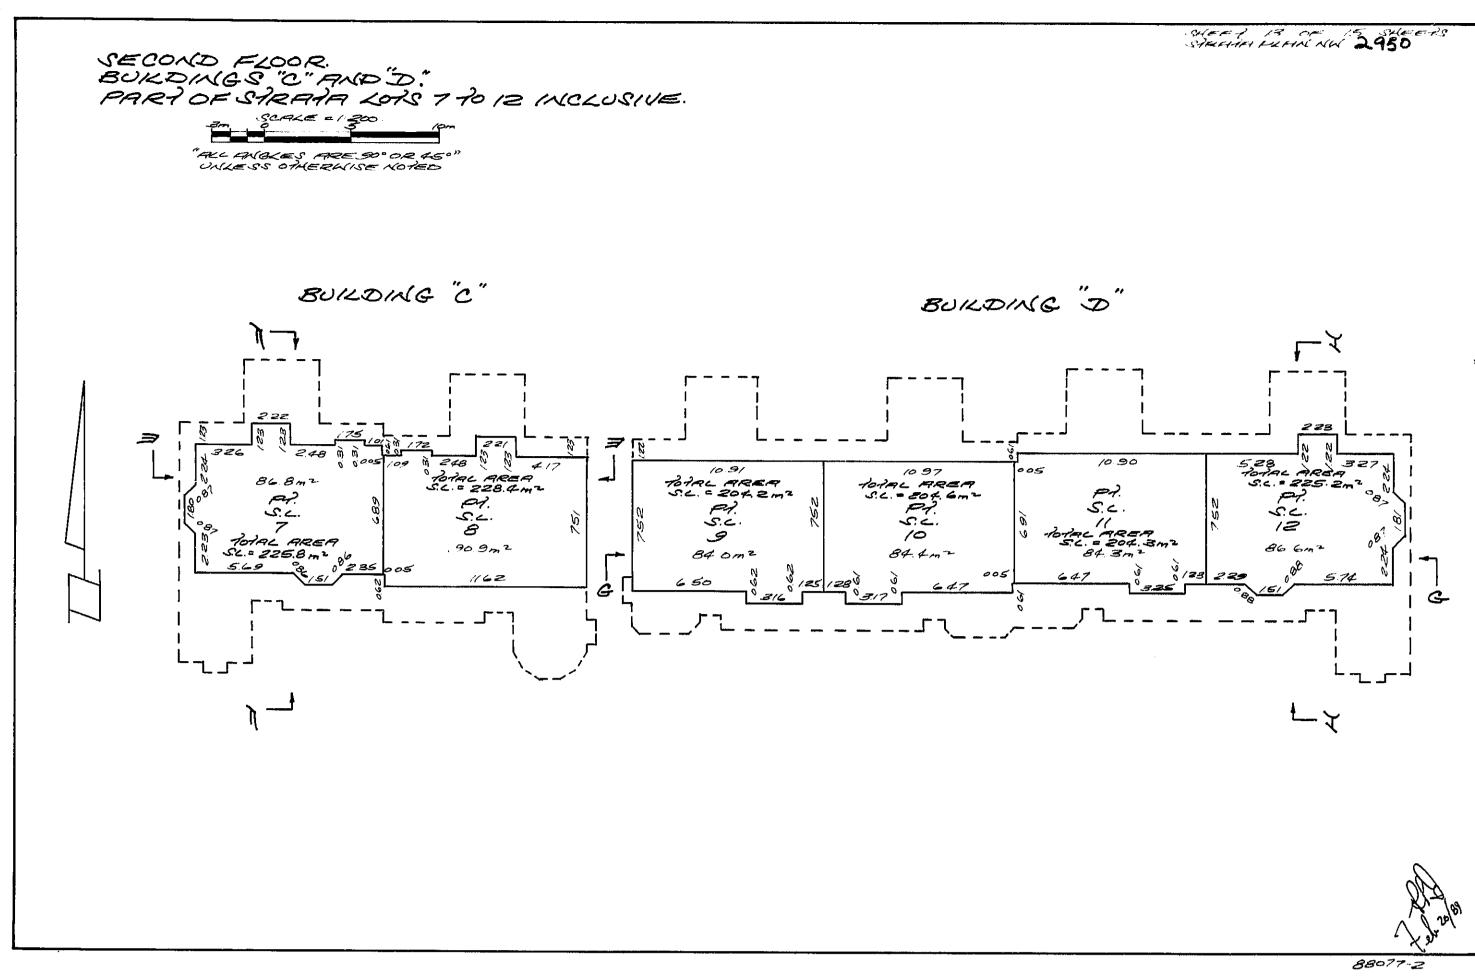

#### Explanation of Strata Plan Registration Number NWS2950

This charge is a Strata Plan created from the subdivision of those lands described on the first page. Think of a strata plan as a sketch of the building and lands.

A Strata Plan shows the location of buildings and common property, floor plans including parking levels, and building cross sections. Older Strata Plans will include additional information, including schedules of unit entitlement (i.e. each units overall share of the strata), records of bylaws & orders, and dealings affecting the common property.