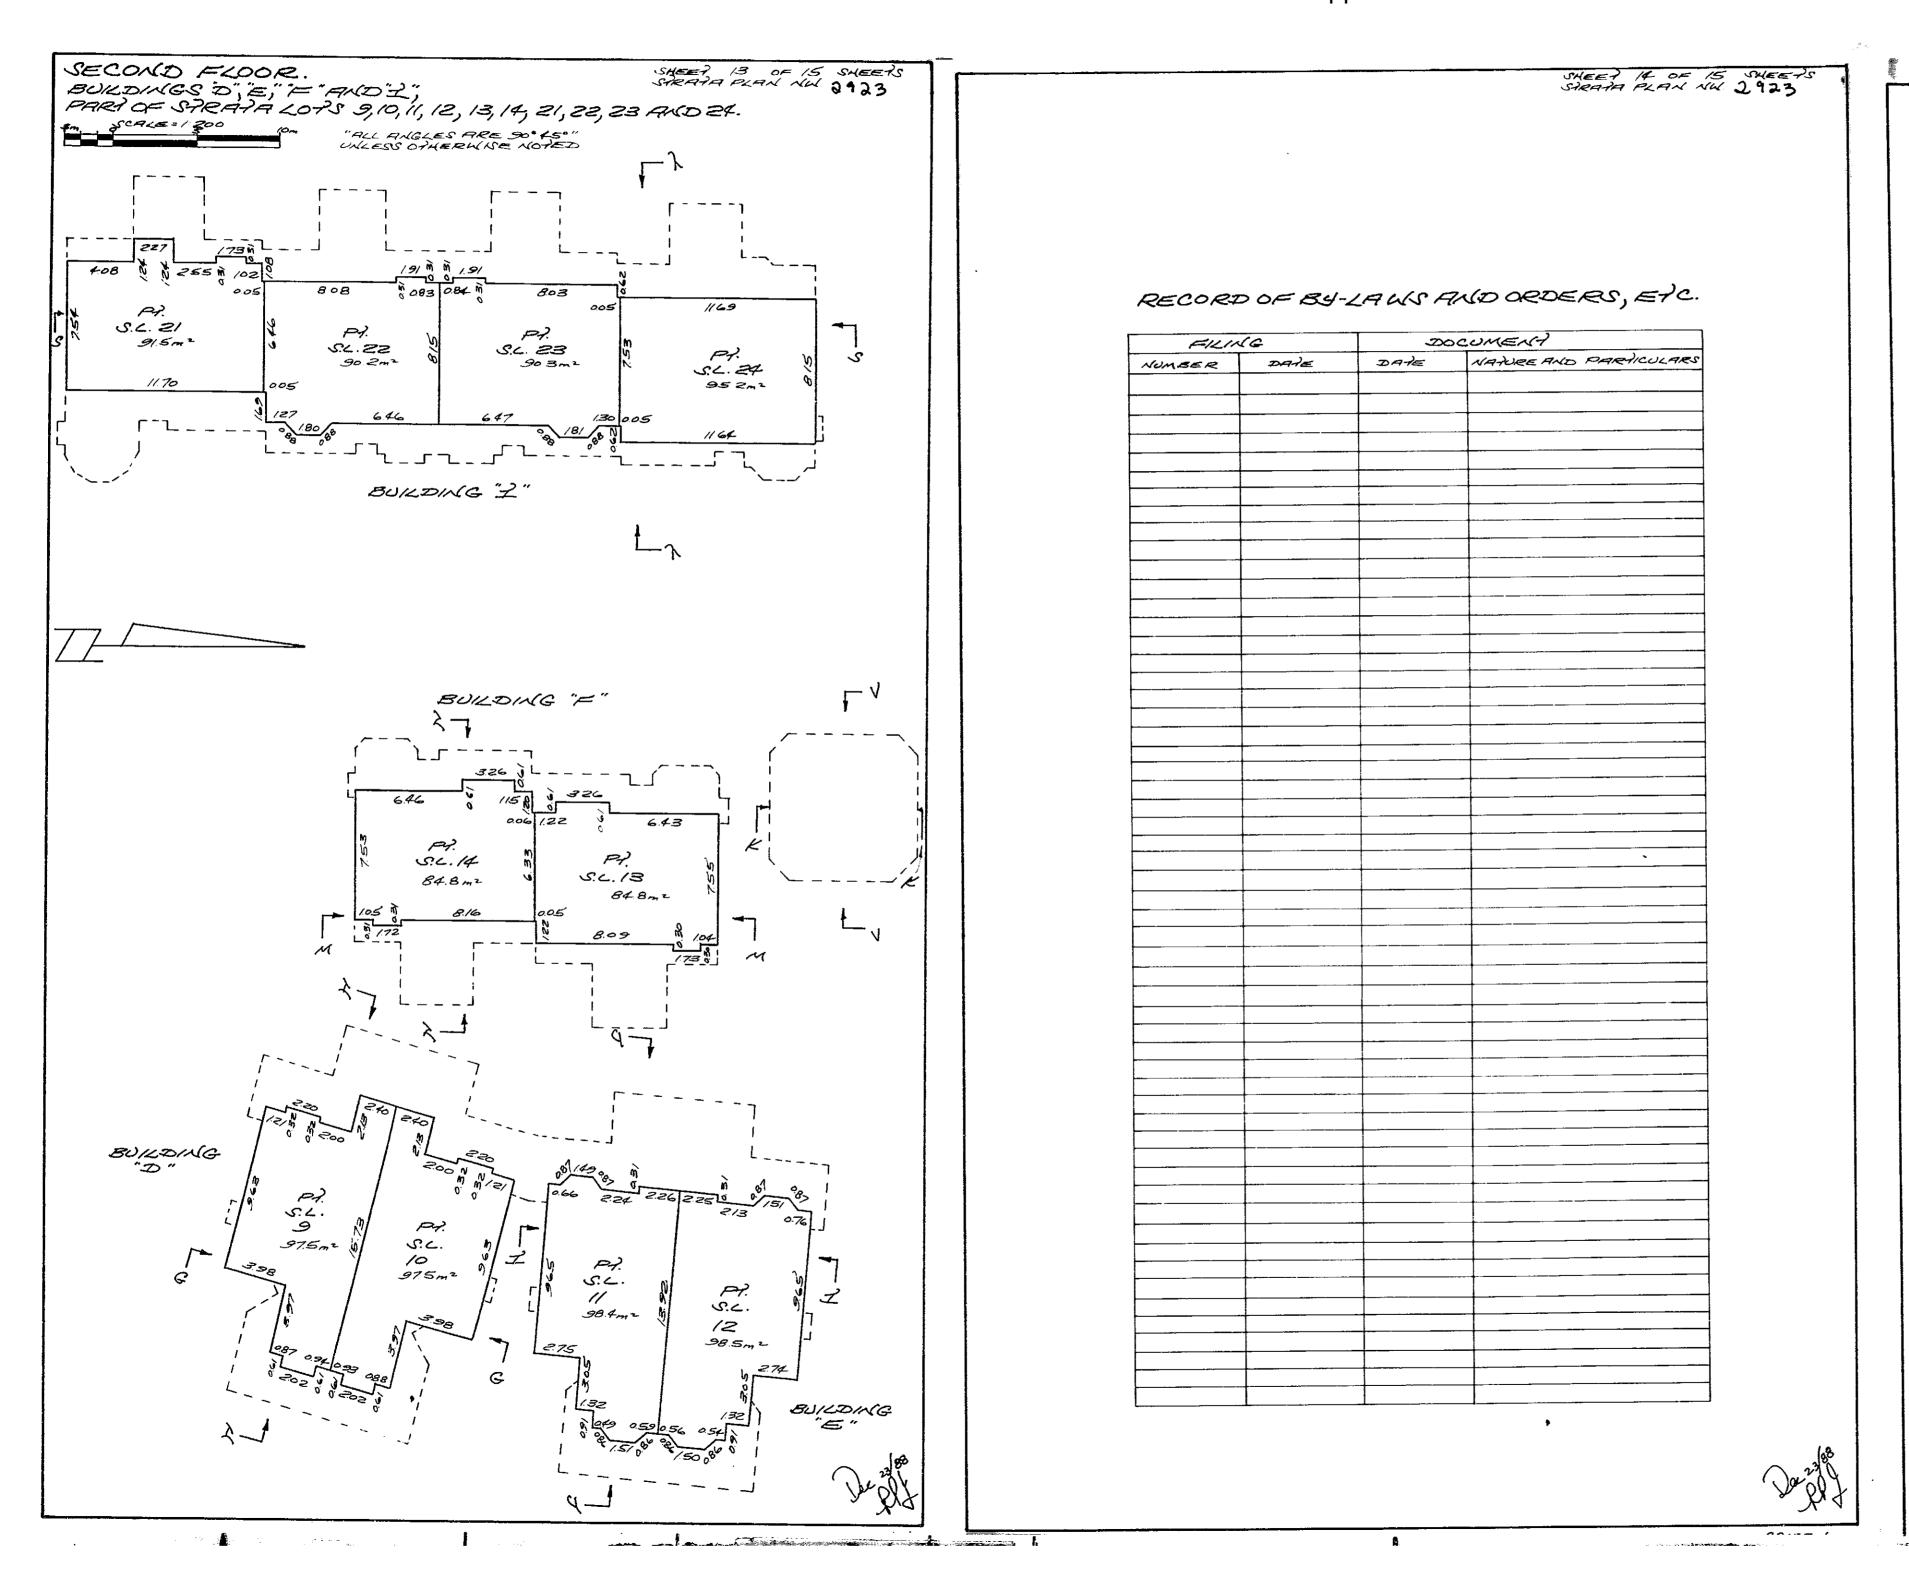

#### Explanation of Strata Plan Registration Number NWS2923

This charge is a Strata Plan created from the subdivision of those lands described on the first page. Think of a strata plan as a sketch of the building and lands.

A Strata Plan shows the location of buildings and common property, floor plans including parking levels, and building cross sections. Older Strata Plans will include additional information, including schedules of unit entitlement (i.e. each units overall share of the strata), records of bylaws & orders, and dealings affecting the common property.