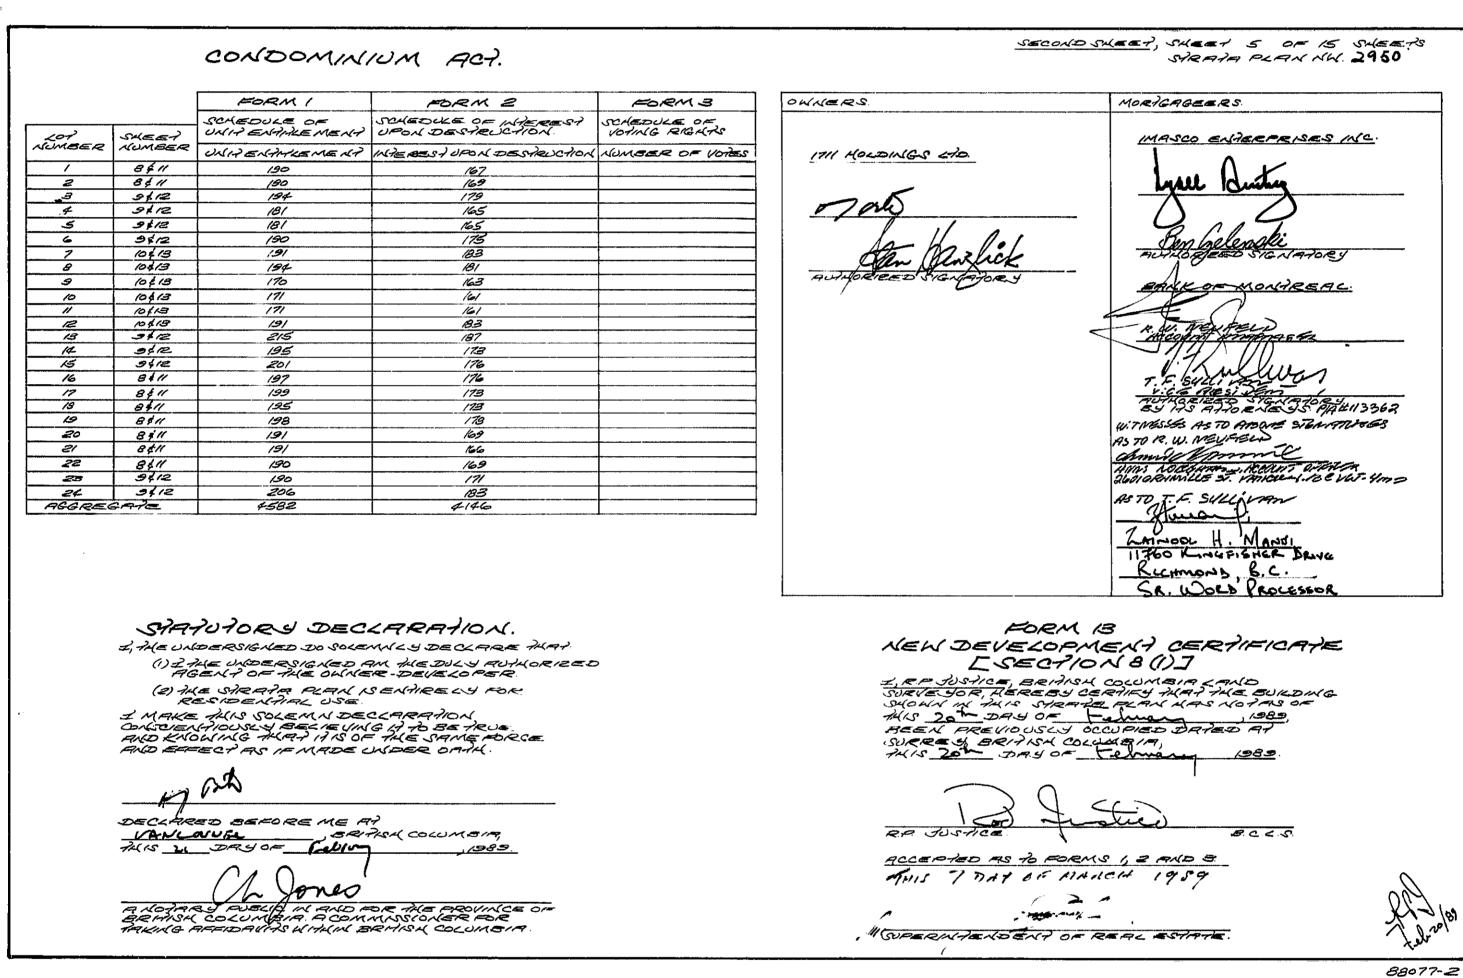

#### Explanation of Strata Plan Registration Number NWS2950

This charge is a Strata Plan created from the subdivision of those lands described on the first page. Think of a strata plan as a sketch of the building and lands.

A Strata Plan shows the location of buildings and common property, floor plans including parking levels, and building cross sections. Older Strata Plans will include additional information, including schedules of unit entitlement (i.e. each units overall share of the strata), records of bylaws & orders, and dealings affecting the common property.