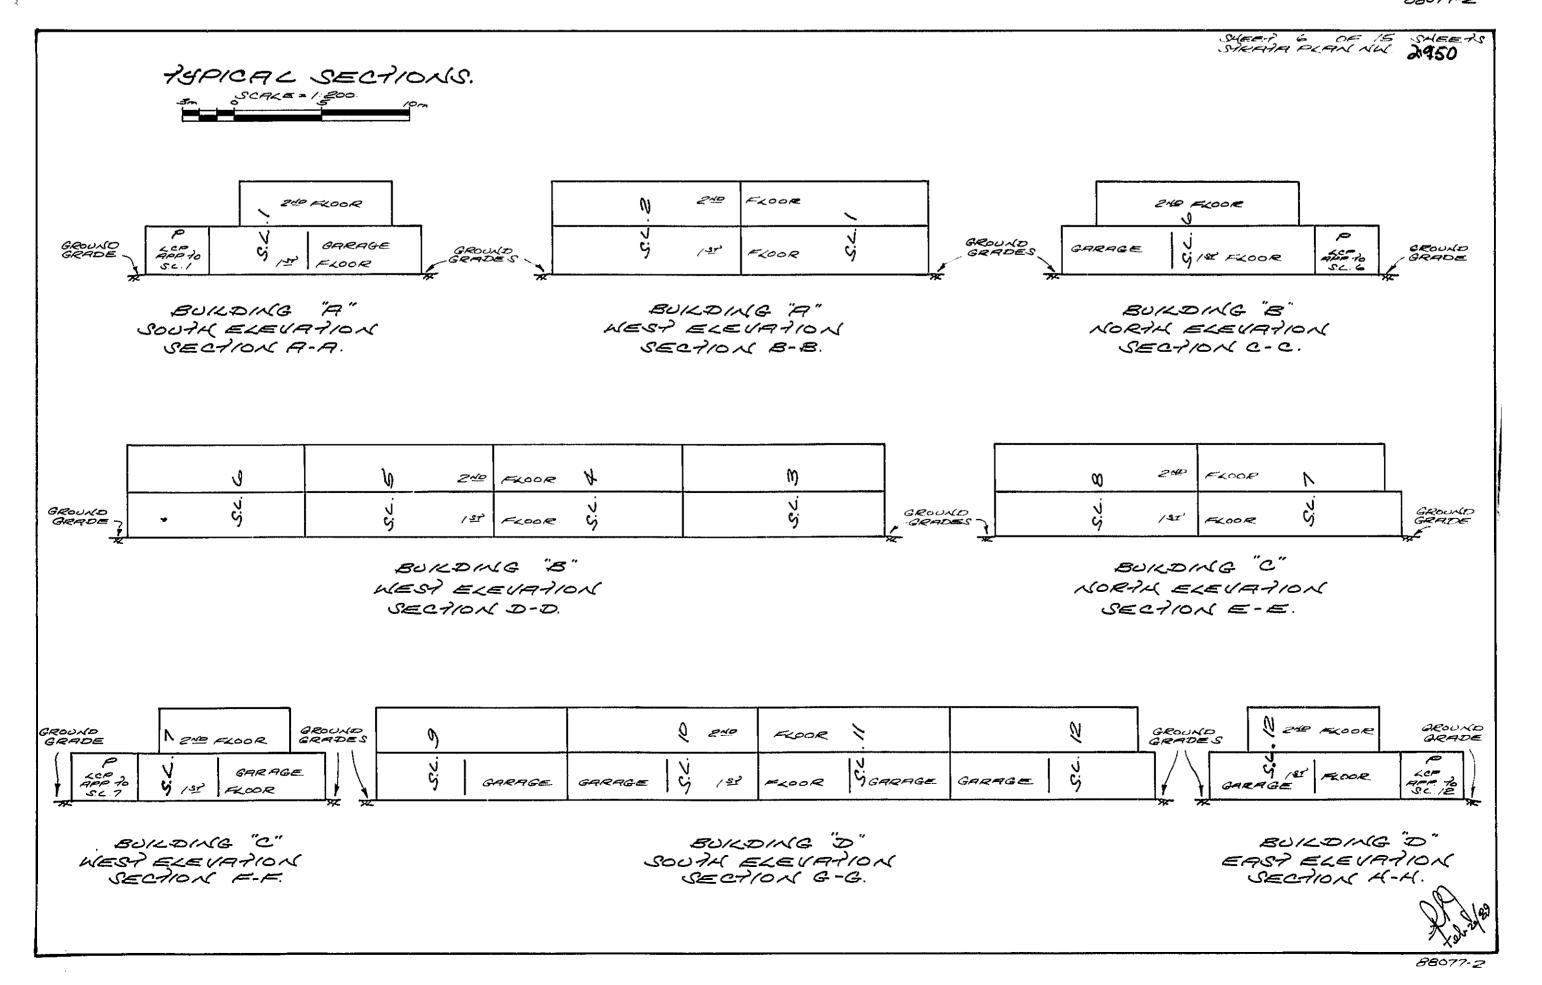

#### Explanation of Strata Plan Registration Number NWS2950

This charge is a Strata Plan created from the subdivision of those lands described on the first page. Think of a strata plan as a sketch of the building and lands.

A Strata Plan shows the location of buildings and common property, floor plans including parking levels, and building cross sections. Older Strata Plans will include additional information, including schedules of unit entitlement (i.e. each units overall share of the strata), records of bylaws & orders, and dealings affecting the common property.