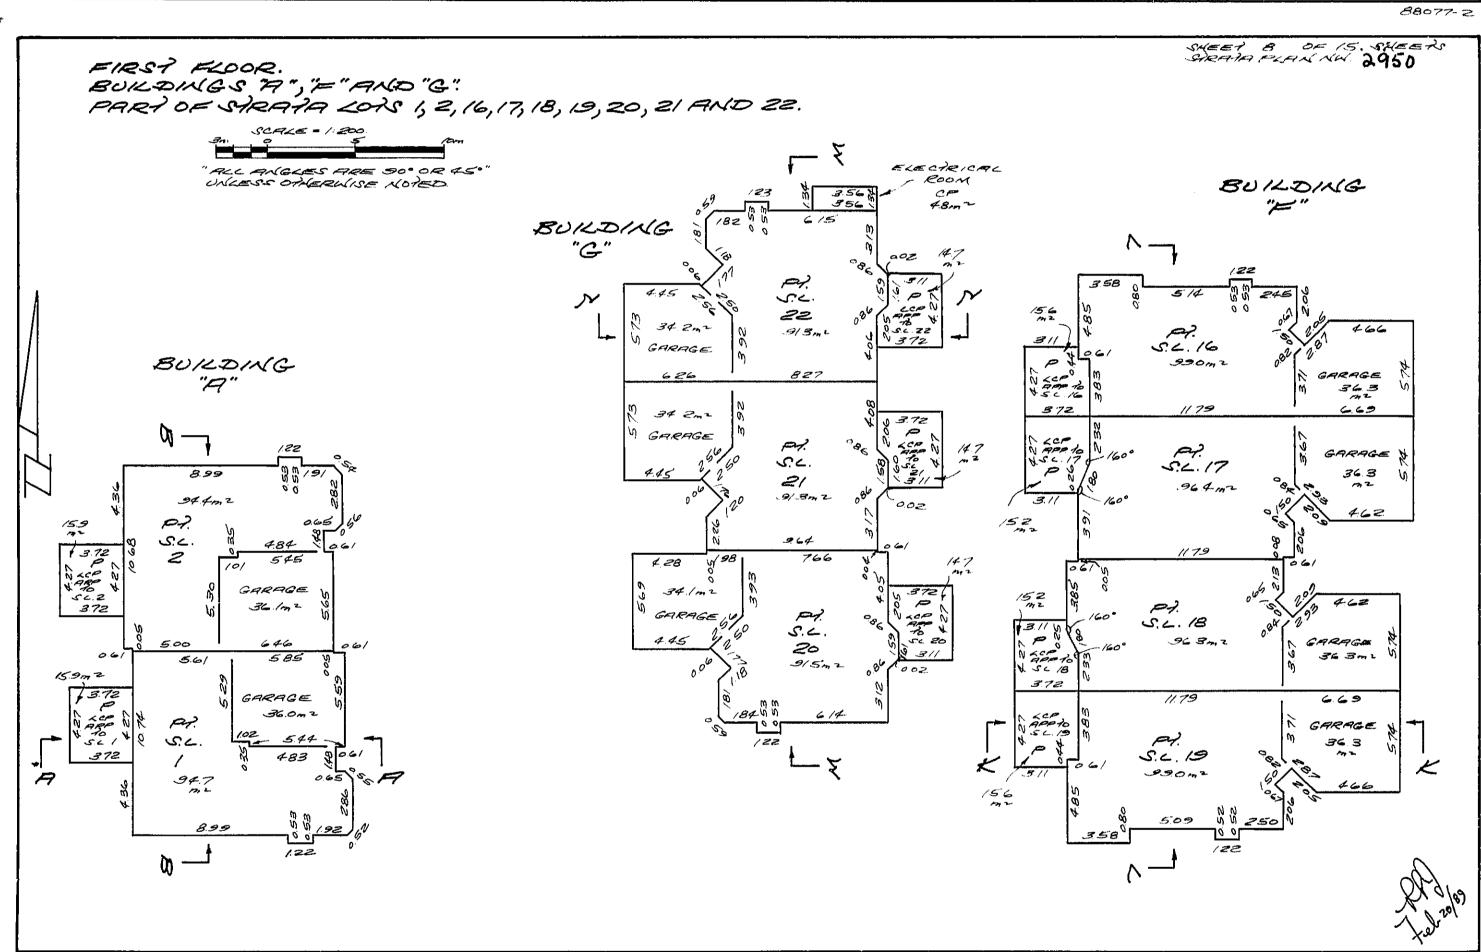

#### Explanation of Strata Plan Registration Number NWS2950

This charge is a Strata Plan created from the subdivision of those lands described on the first page. Think of a strata plan as a sketch of the building and lands.

A Strata Plan shows the location of buildings and common property, floor plans including parking levels, and building cross sections. Older Strata Plans will include additional information, including schedules of unit entitlement (i.e. each units overall share of the strata), records of bylaws & orders, and dealings affecting the common property.