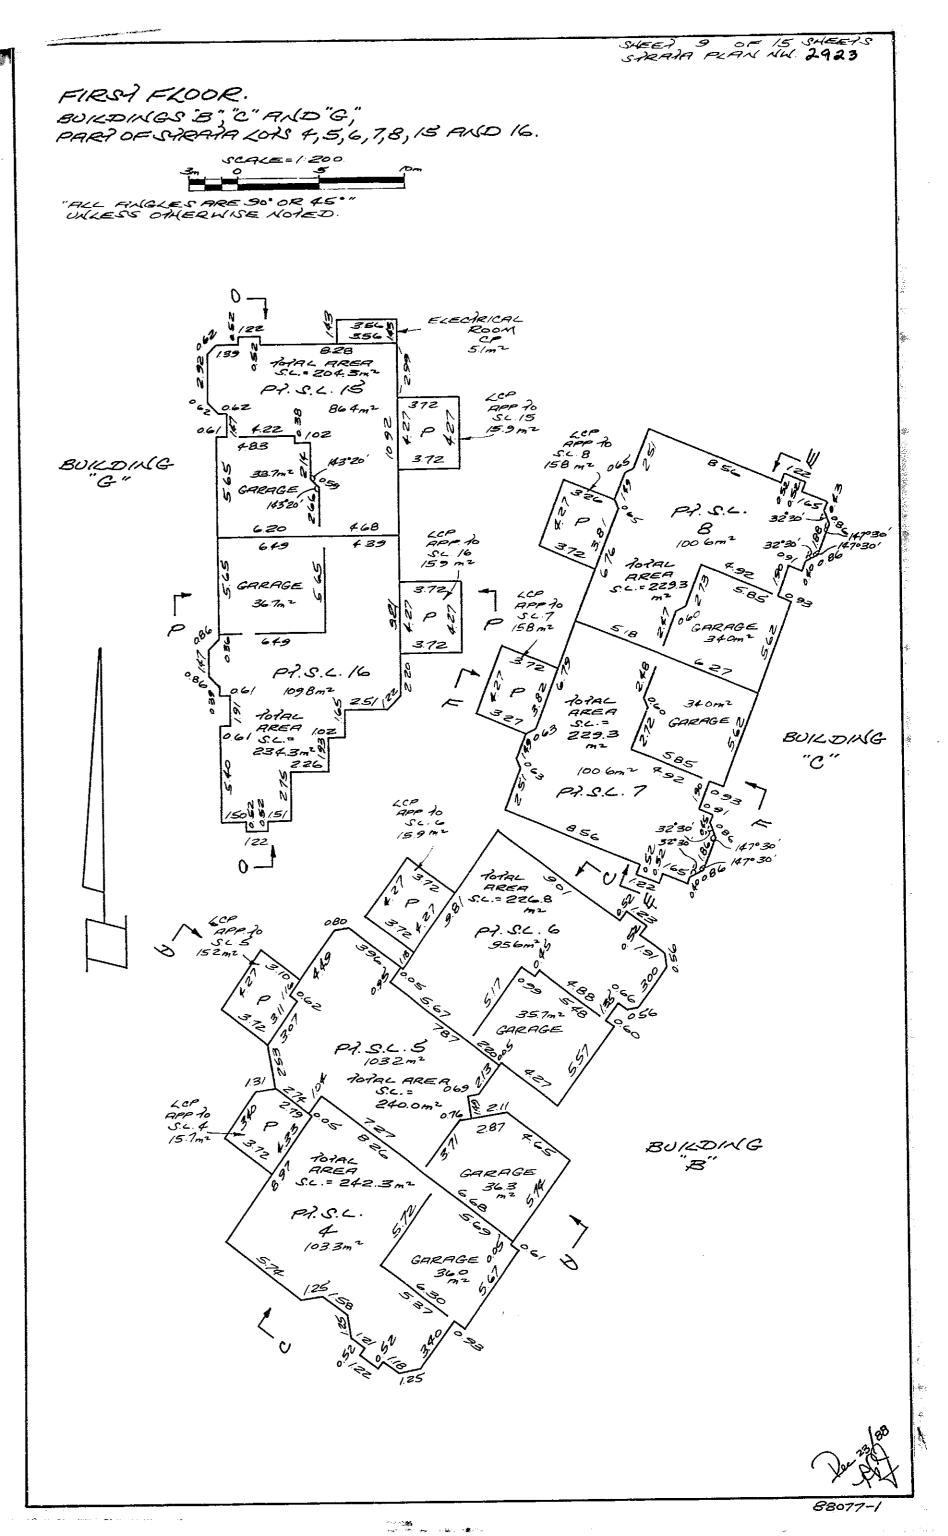

#### Explanation of Strata Plan Registration Number NWS2923

This charge is a Strata Plan created from the subdivision of those lands described on the first page. Think of a strata plan as a sketch of the building and lands.

A Strata Plan shows the location of buildings and common property, floor plans including parking levels, and building cross sections. Older Strata Plans will include additional information, including schedules of unit entitlement (i.e. each units overall share of the strata), records of bylaws & orders, and dealings affecting the common property.