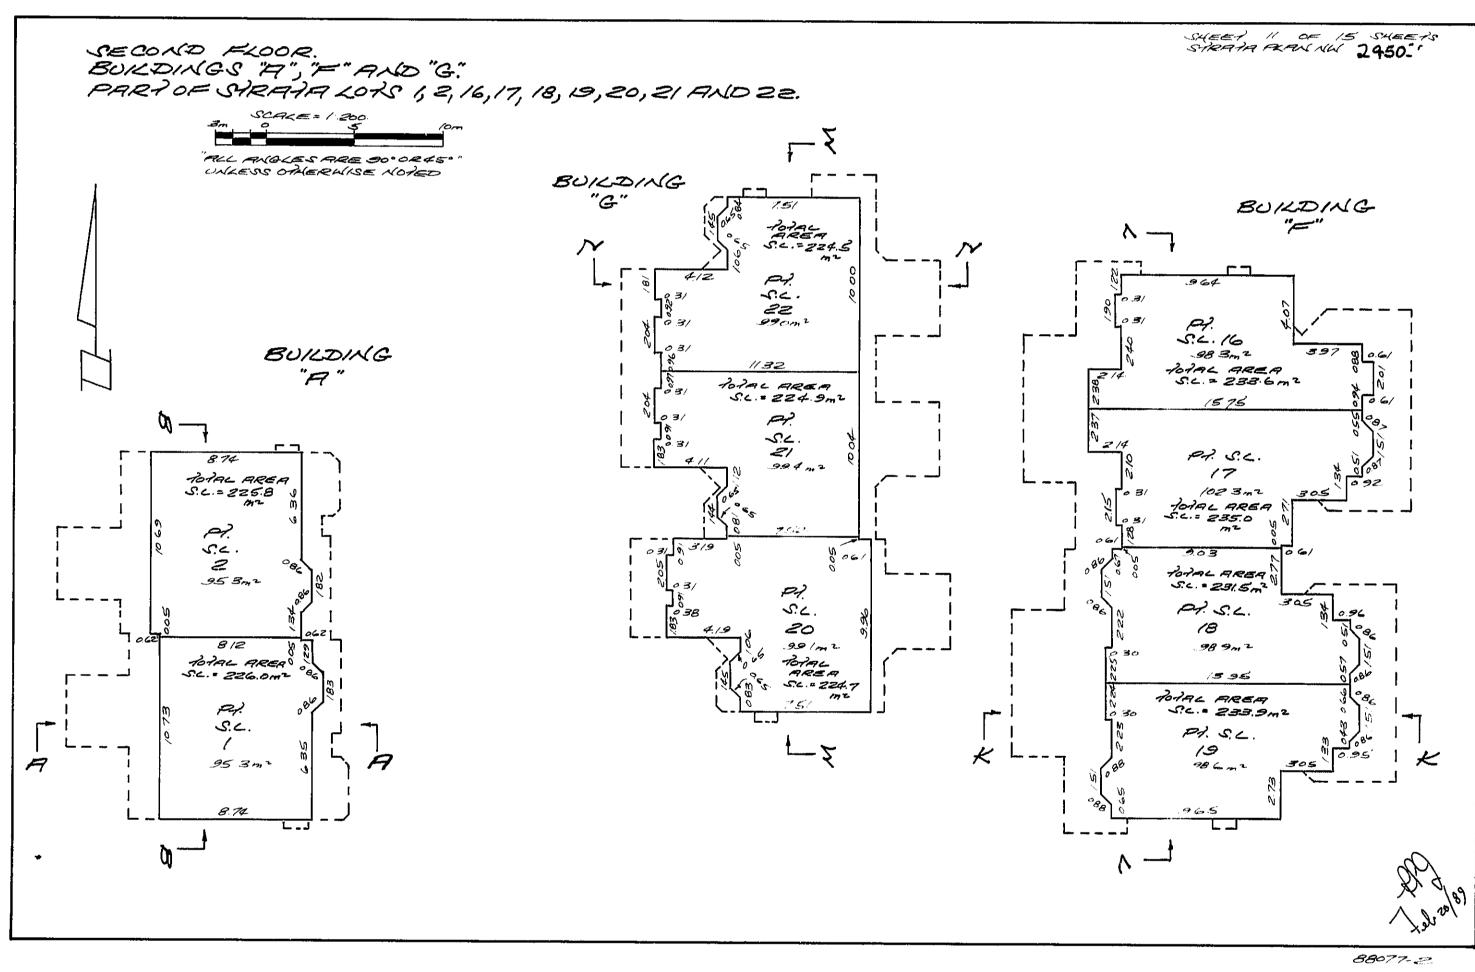

#### Explanation of Strata Plan Registration Number NWS2950

This charge is a Strata Plan created from the subdivision of those lands described on the first page. Think of a strata plan as a sketch of the building and lands.

A Strata Plan shows the location of buildings and common property, floor plans including parking levels, and building cross sections. Older Strata Plans will include additional information, including schedules of unit entitlement (i.e. each units overall share of the strata), records of bylaws & orders, and dealings affecting the common property.