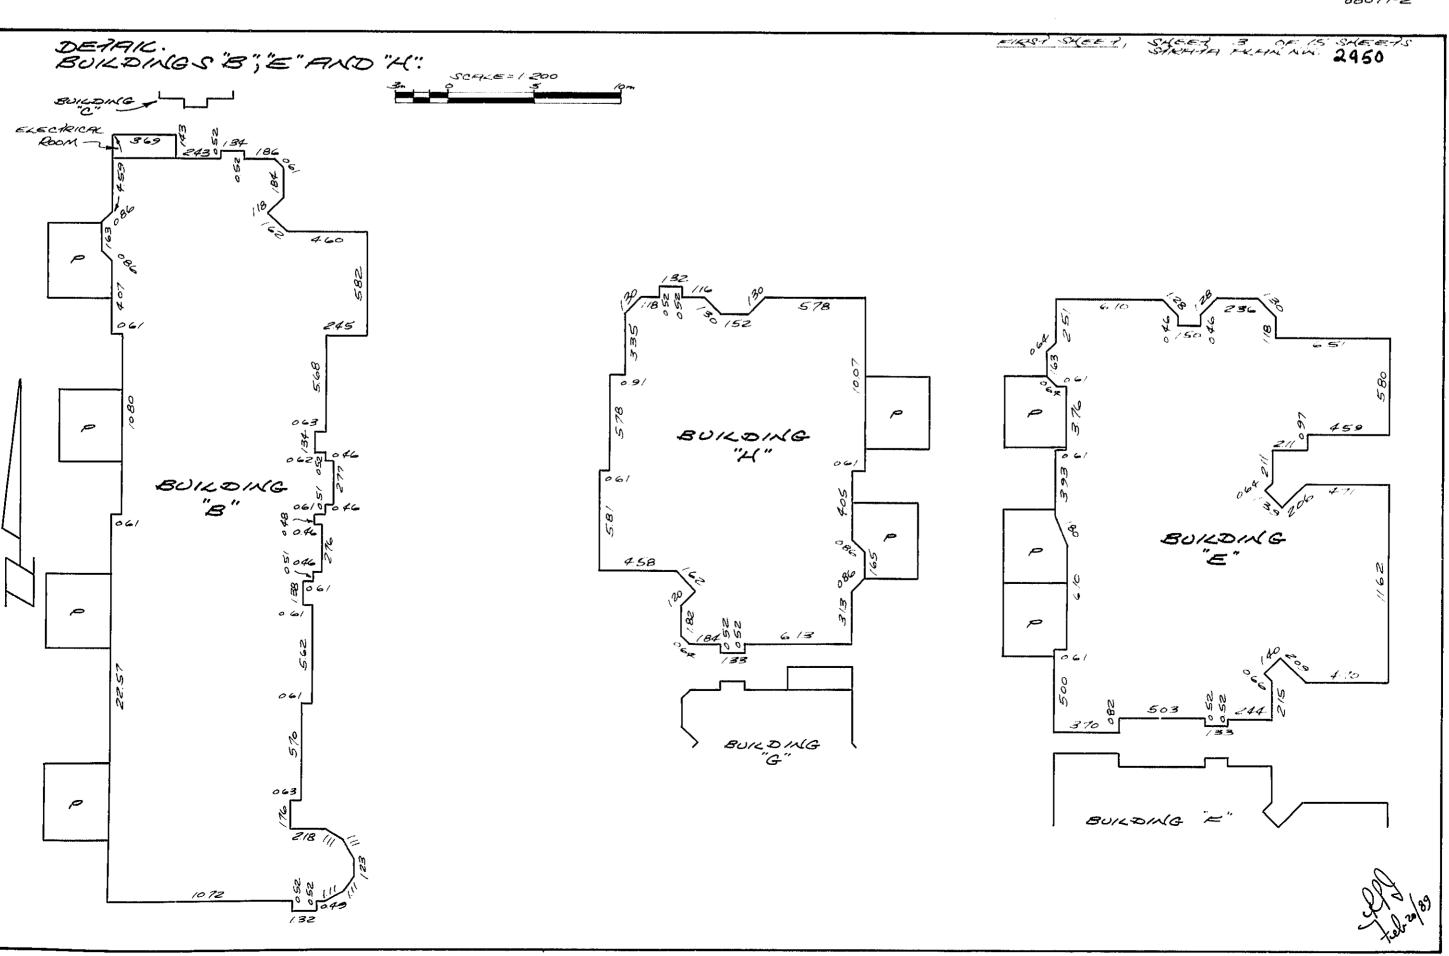

#### Explanation of Strata Plan Registration Number NWS2950

This charge is a Strata Plan created from the subdivision of those lands described on the first page. Think of a strata plan as a sketch of the building and lands.

A Strata Plan shows the location of buildings and common property, floor plans including parking levels, and building cross sections. Older Strata Plans will include additional information, including schedules of unit entitlement (i.e. each units overall share of the strata), records of bylaws & orders, and dealings affecting the common property.