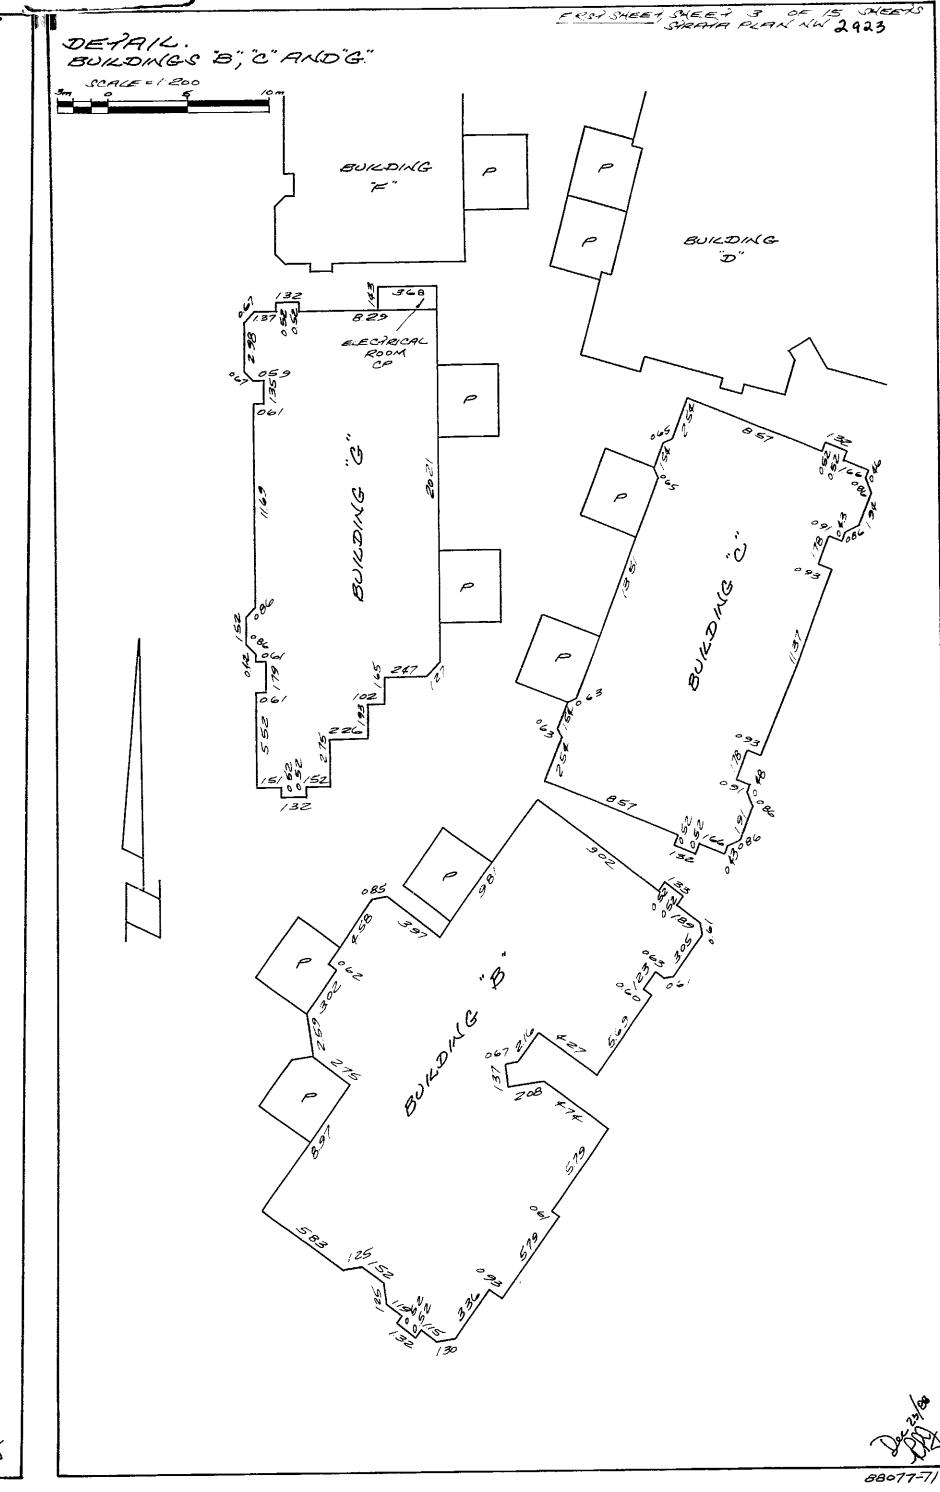

### Spagnuolo & Company Real Estate Lawyers

#### Explanation of Strata Plan Registration Number NWS2923

This charge is a Strata Plan created from the subdivision of those lands described on the first page. Think of a strata plan as a sketch of the building and lands.

A Strata Plan shows the location of buildings and common property, floor plans including parking levels, and building cross sections. Older Strata Plans will include additional information, including schedules of unit entitlement (i.e. each units overall share of the strata), records of bylaws & orders, and dealings affecting the common property.