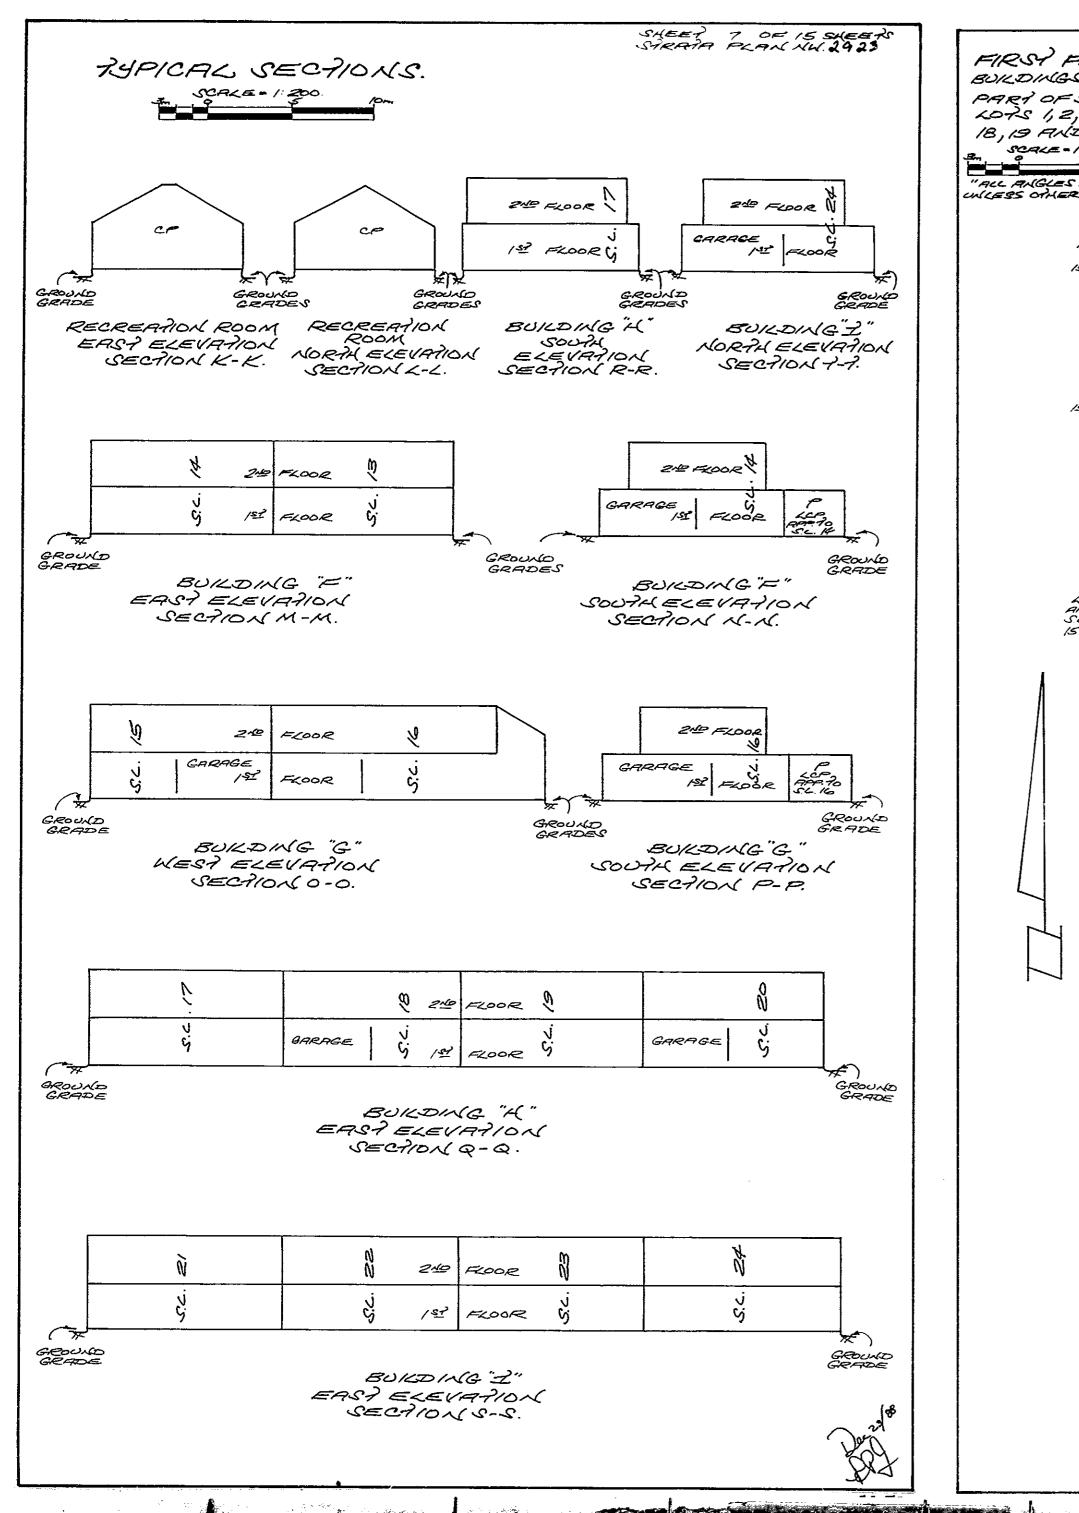

#### Explanation of Strata Plan Registration Number NWS2923

This charge is a Strata Plan created from the subdivision of those lands described on the first page. Think of a strata plan as a sketch of the building and lands.

A Strata Plan shows the location of buildings and common property, floor plans including parking levels, and building cross sections. Older Strata Plans will include additional information, including schedules of unit entitlement (i.e. each units overall share of the strata), records of bylaws & orders, and dealings affecting the common property.