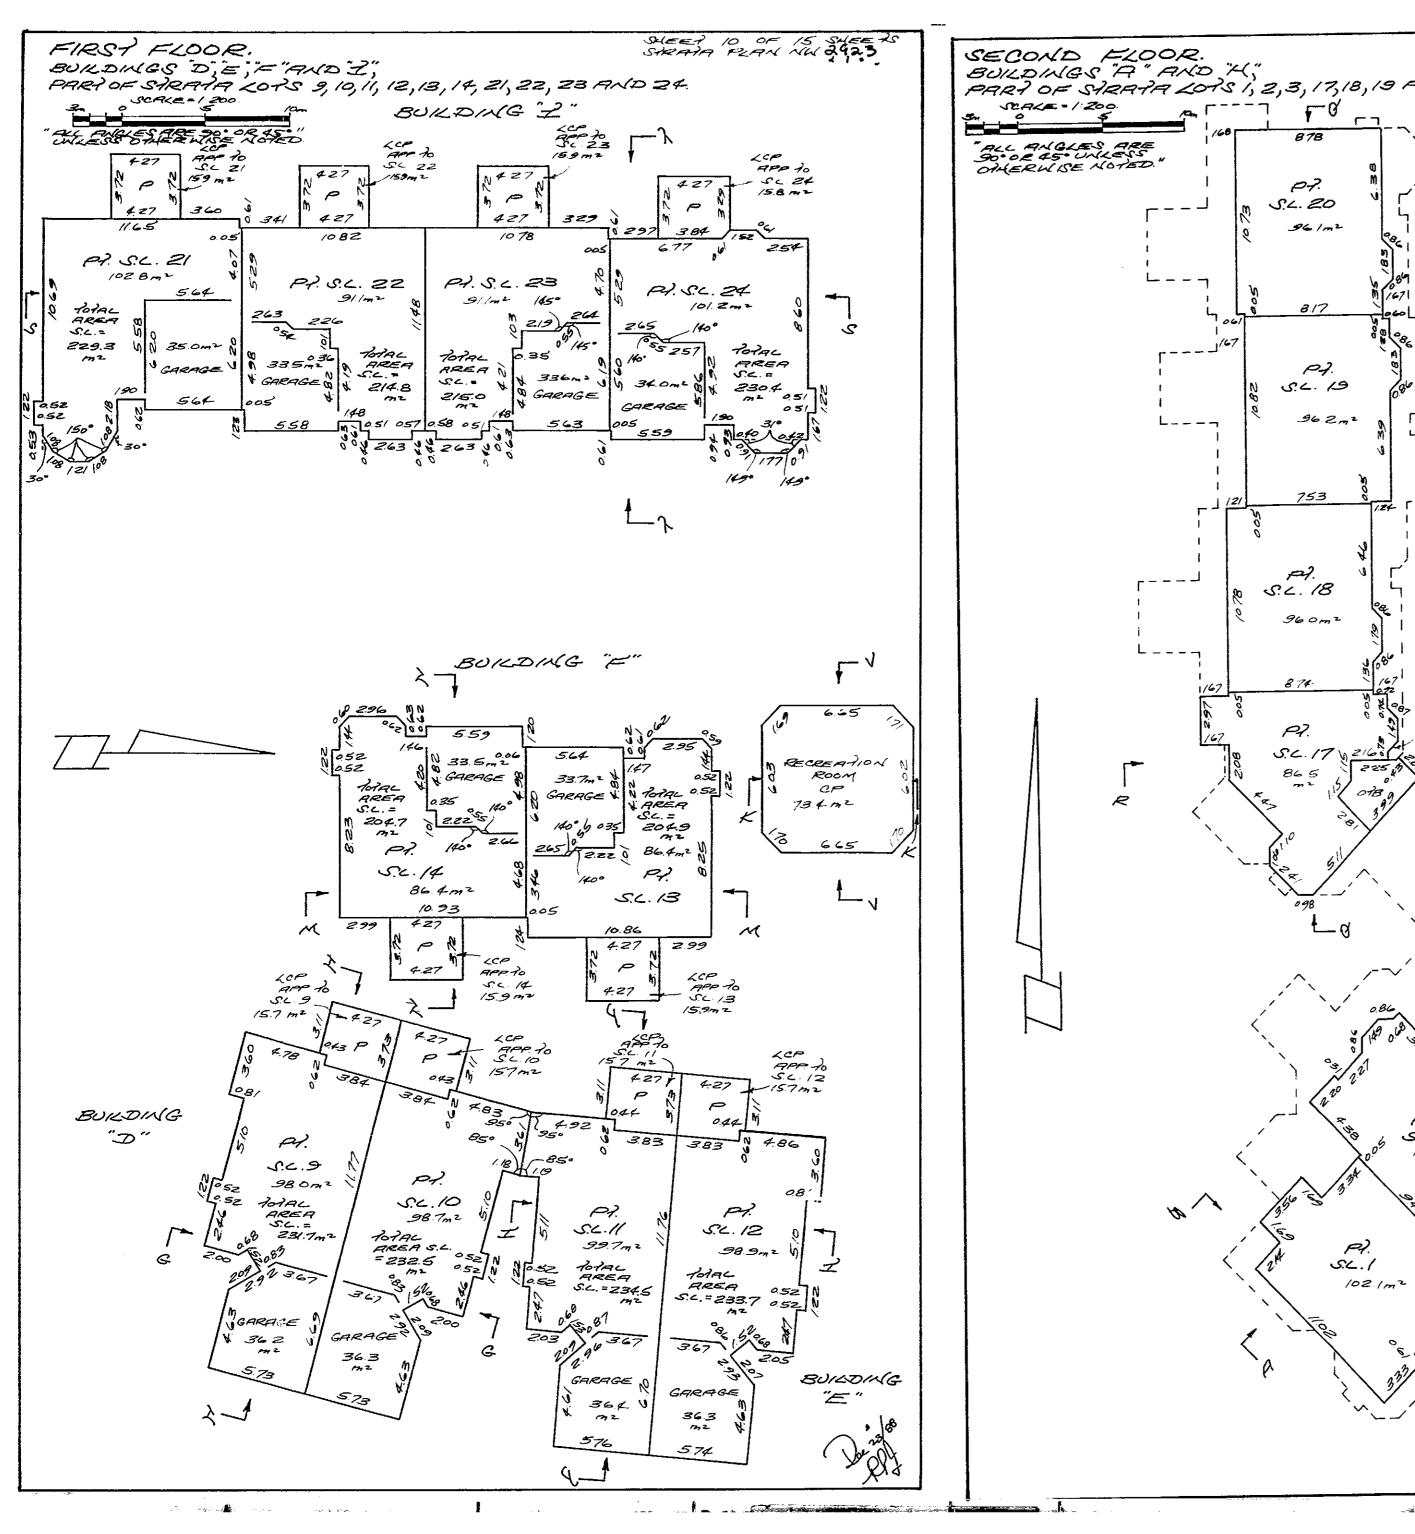

#### Explanation of Strata Plan Registration Number NWS2923

This charge is a Strata Plan created from the subdivision of those lands described on the first page. Think of a strata plan as a sketch of the building and lands.

A Strata Plan shows the location of buildings and common property, floor plans including parking levels, and building cross sections. Older Strata Plans will include additional information, including schedules of unit entitlement (i.e. each units overall share of the strata), records of bylaws & orders, and dealings affecting the common property.