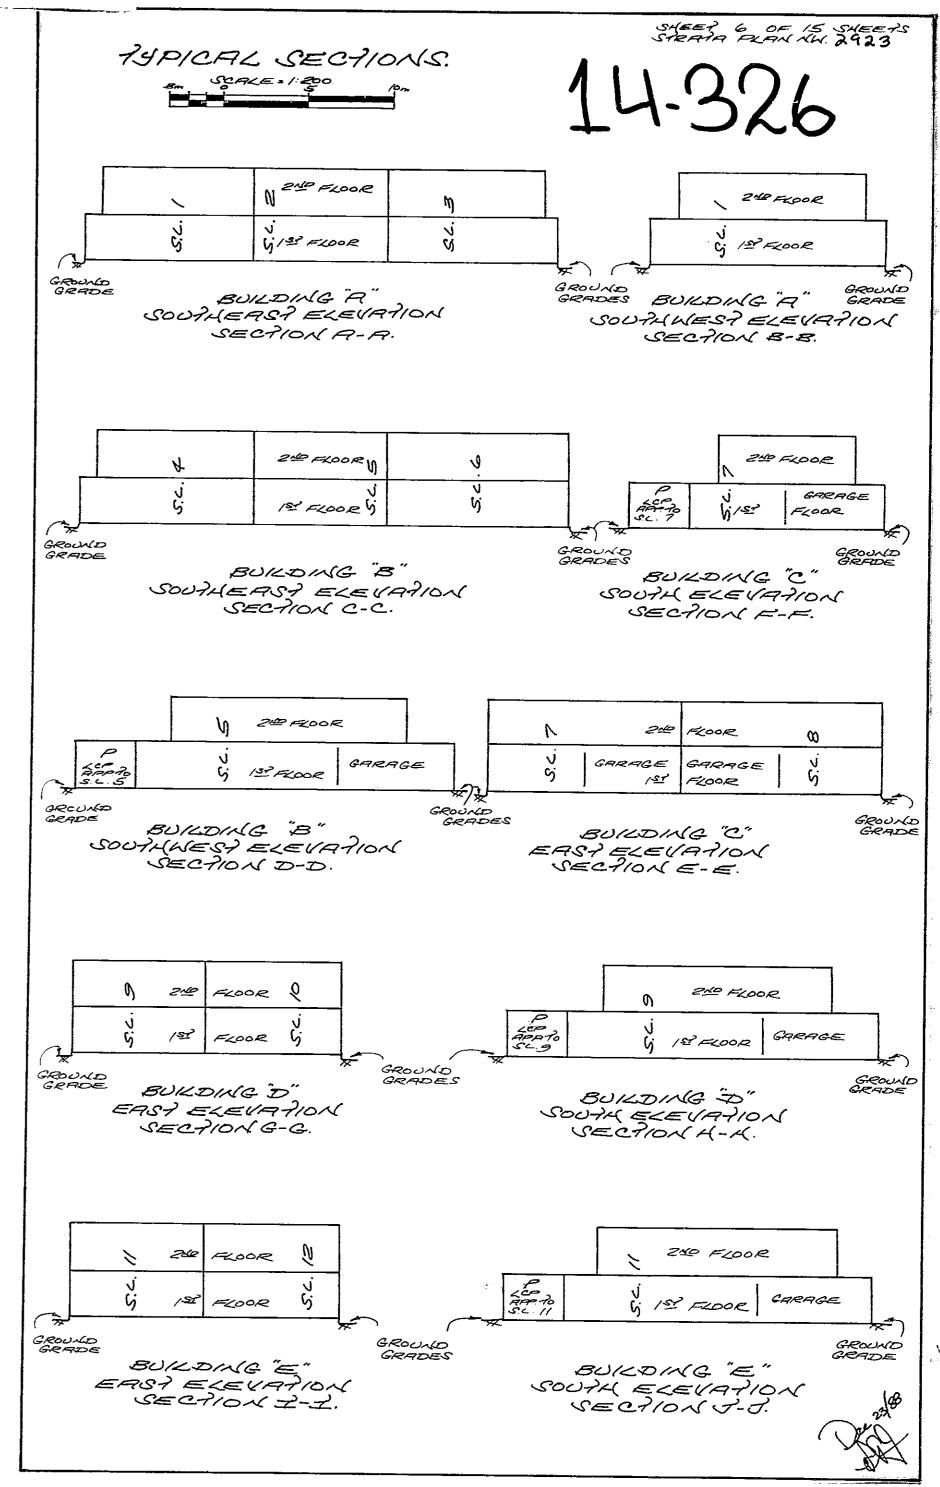

#### Explanation of Strata Plan Registration Number NWS2923

This charge is a Strata Plan created from the subdivision of those lands described on the first page. Think of a strata plan as a sketch of the building and lands.

A Strata Plan shows the location of buildings and common property, floor plans including parking levels, and building cross sections. Older Strata Plans will include additional information, including schedules of unit entitlement (i.e. each units overall share of the strata), records of bylaws & orders, and dealings affecting the common property.