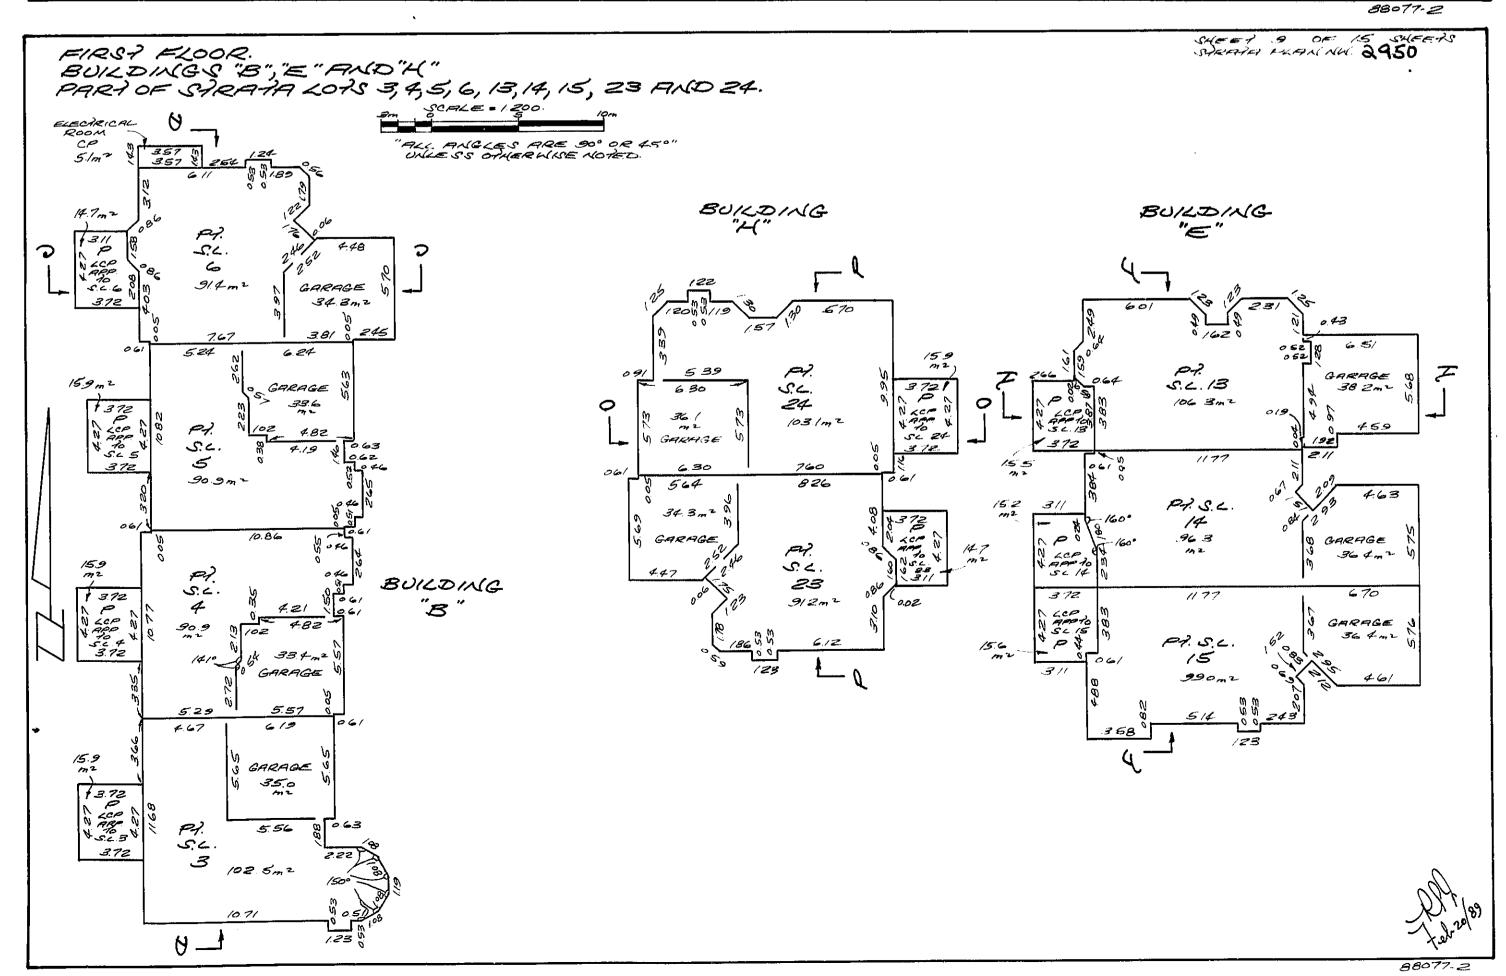

#### Explanation of Strata Plan Registration Number NWS2950

This charge is a Strata Plan created from the subdivision of those lands described on the first page. Think of a strata plan as a sketch of the building and lands.

A Strata Plan shows the location of buildings and common property, floor plans including parking levels, and building cross sections. Older Strata Plans will include additional information, including schedules of unit entitlement (i.e. each units overall share of the strata), records of bylaws & orders, and dealings affecting the common property.