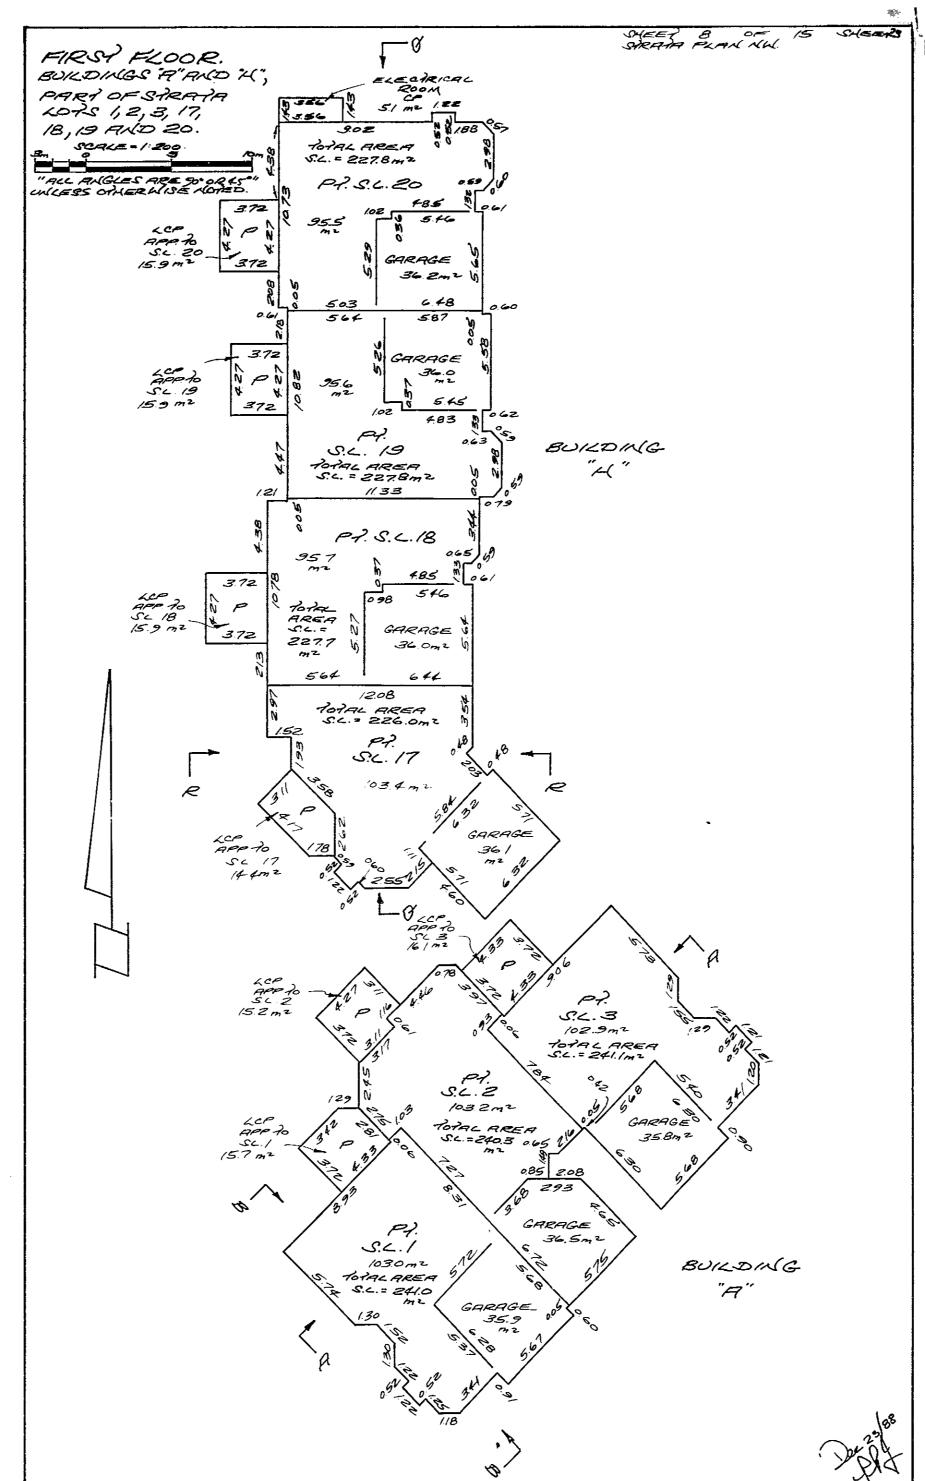

#### Explanation of Strata Plan Registration Number NWS2923

This charge is a Strata Plan created from the subdivision of those lands described on the first page. Think of a strata plan as a sketch of the building and lands.

A Strata Plan shows the location of buildings and common property, floor plans including parking levels, and building cross sections. Older Strata Plans will include additional information, including schedules of unit entitlement (i.e. each units overall share of the strata), records of bylaws & orders, and dealings affecting the common property.