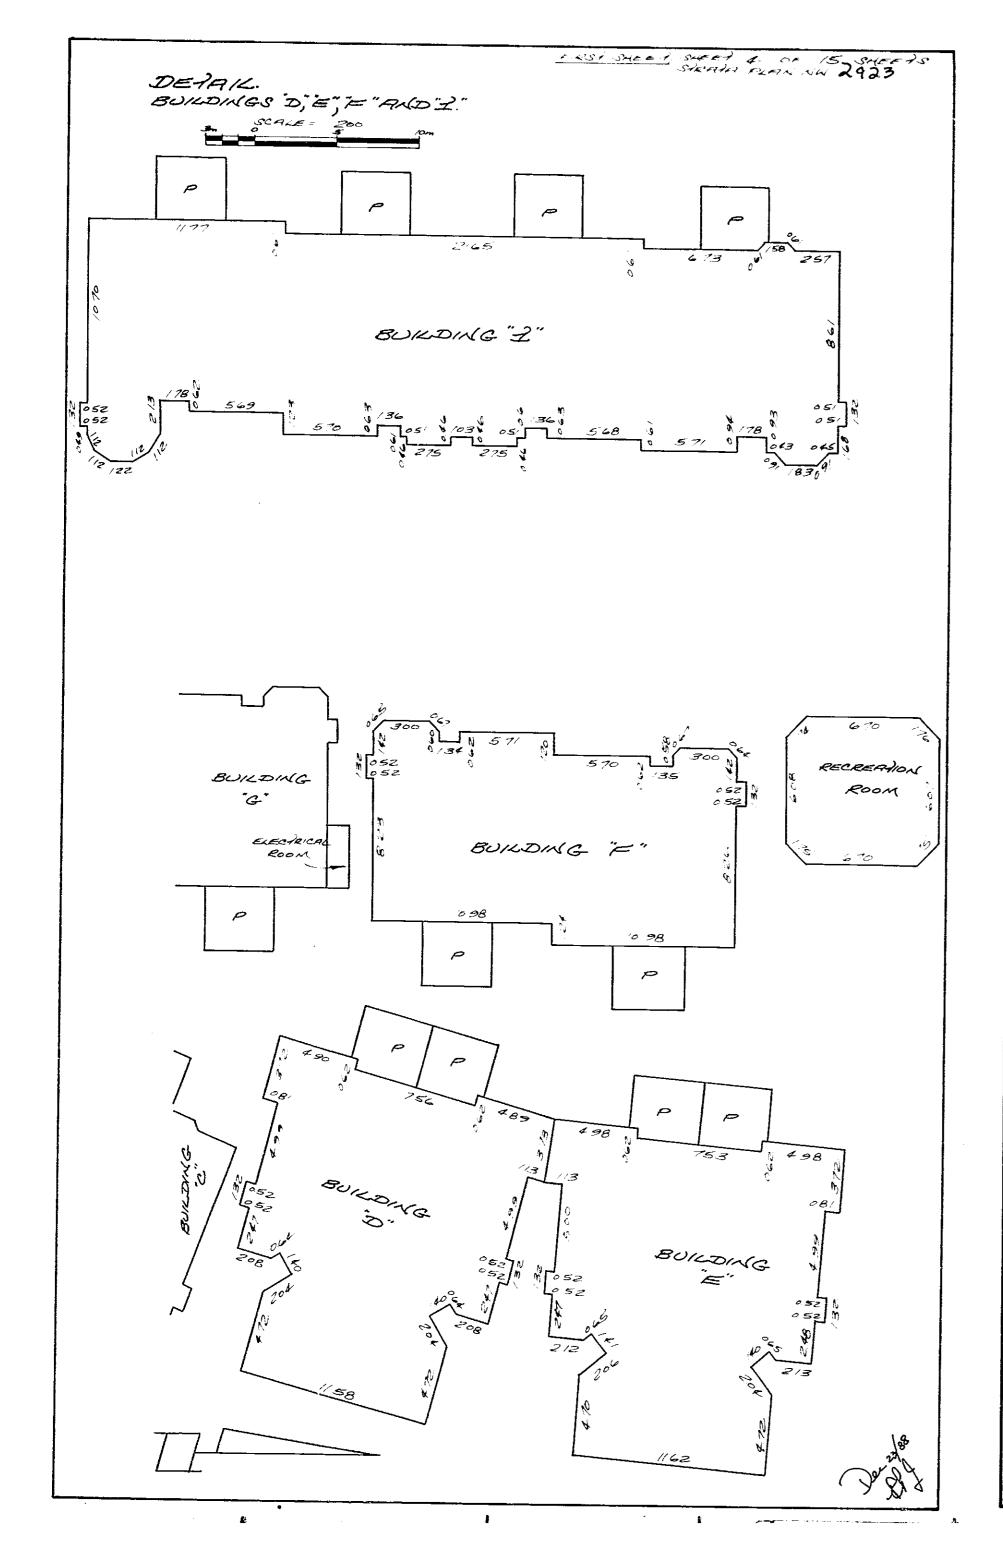

### Spagnuolo & Company Real Estate Lawyers

#### Explanation of Strata Plan Registration Number NWS2923

This charge is a Strata Plan created from the subdivision of those lands described on the first page. Think of a strata plan as a sketch of the building and lands.

A Strata Plan shows the location of buildings and common property, floor plans including parking levels, and building cross sections. Older Strata Plans will include additional information, including schedules of unit entitlement (i.e. each units overall share of the strata), records of bylaws & orders, and dealings affecting the common property.