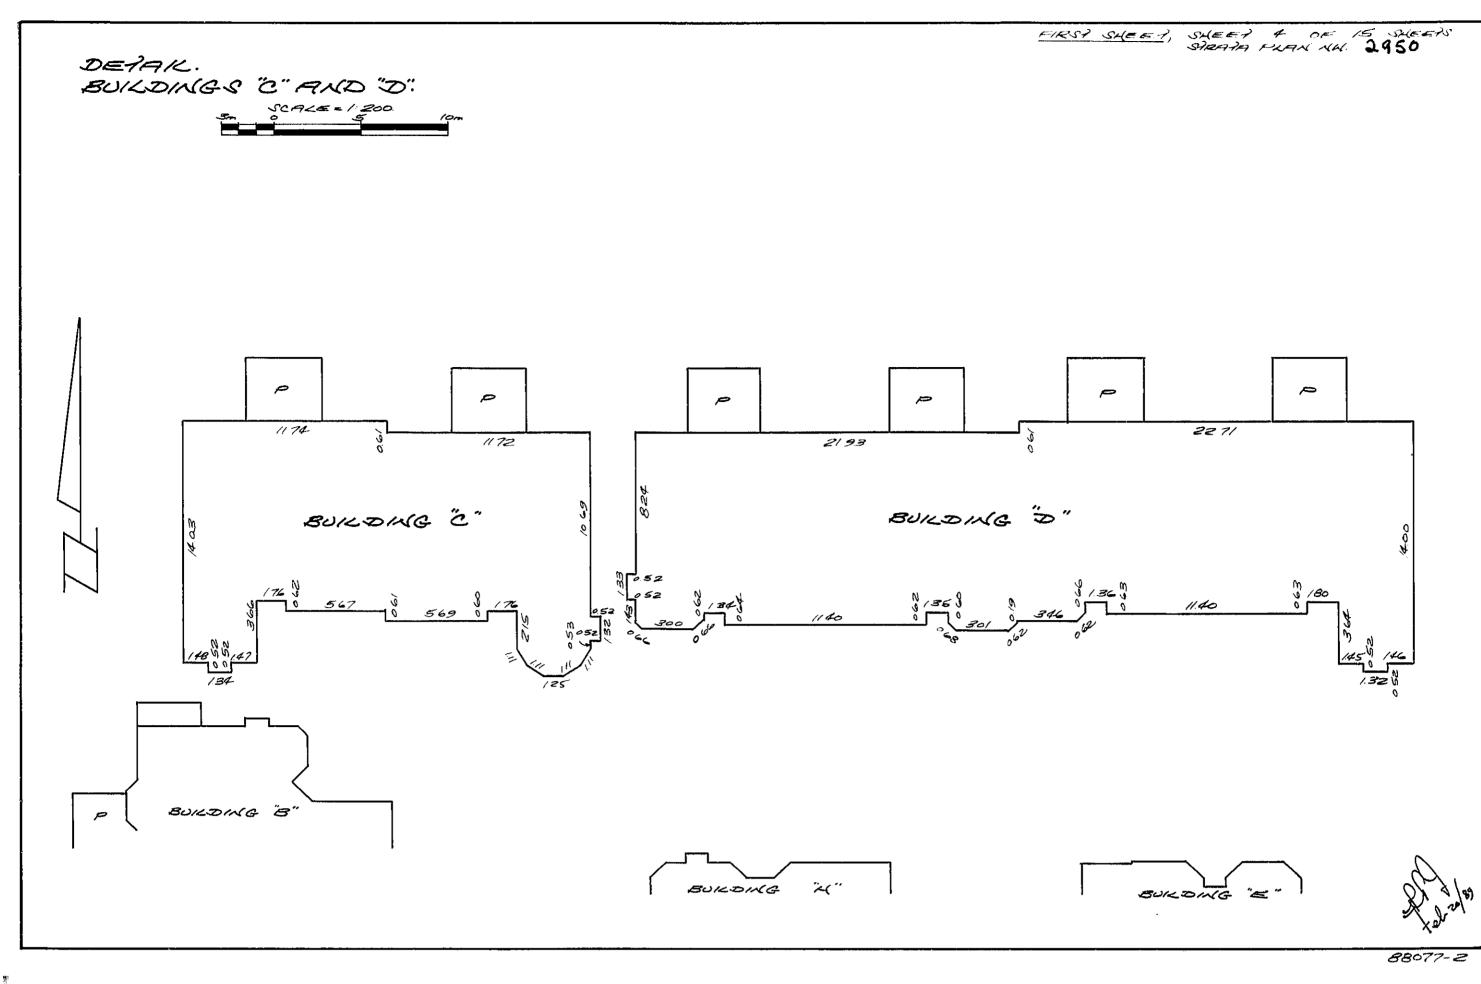

#### Explanation of Strata Plan Registration Number NWS2950

This charge is a Strata Plan created from the subdivision of those lands described on the first page. Think of a strata plan as a sketch of the building and lands.

A Strata Plan shows the location of buildings and common property, floor plans including parking levels, and building cross sections. Older Strata Plans will include additional information, including schedules of unit entitlement (i.e. each units overall share of the strata), records of bylaws & orders, and dealings affecting the common property.