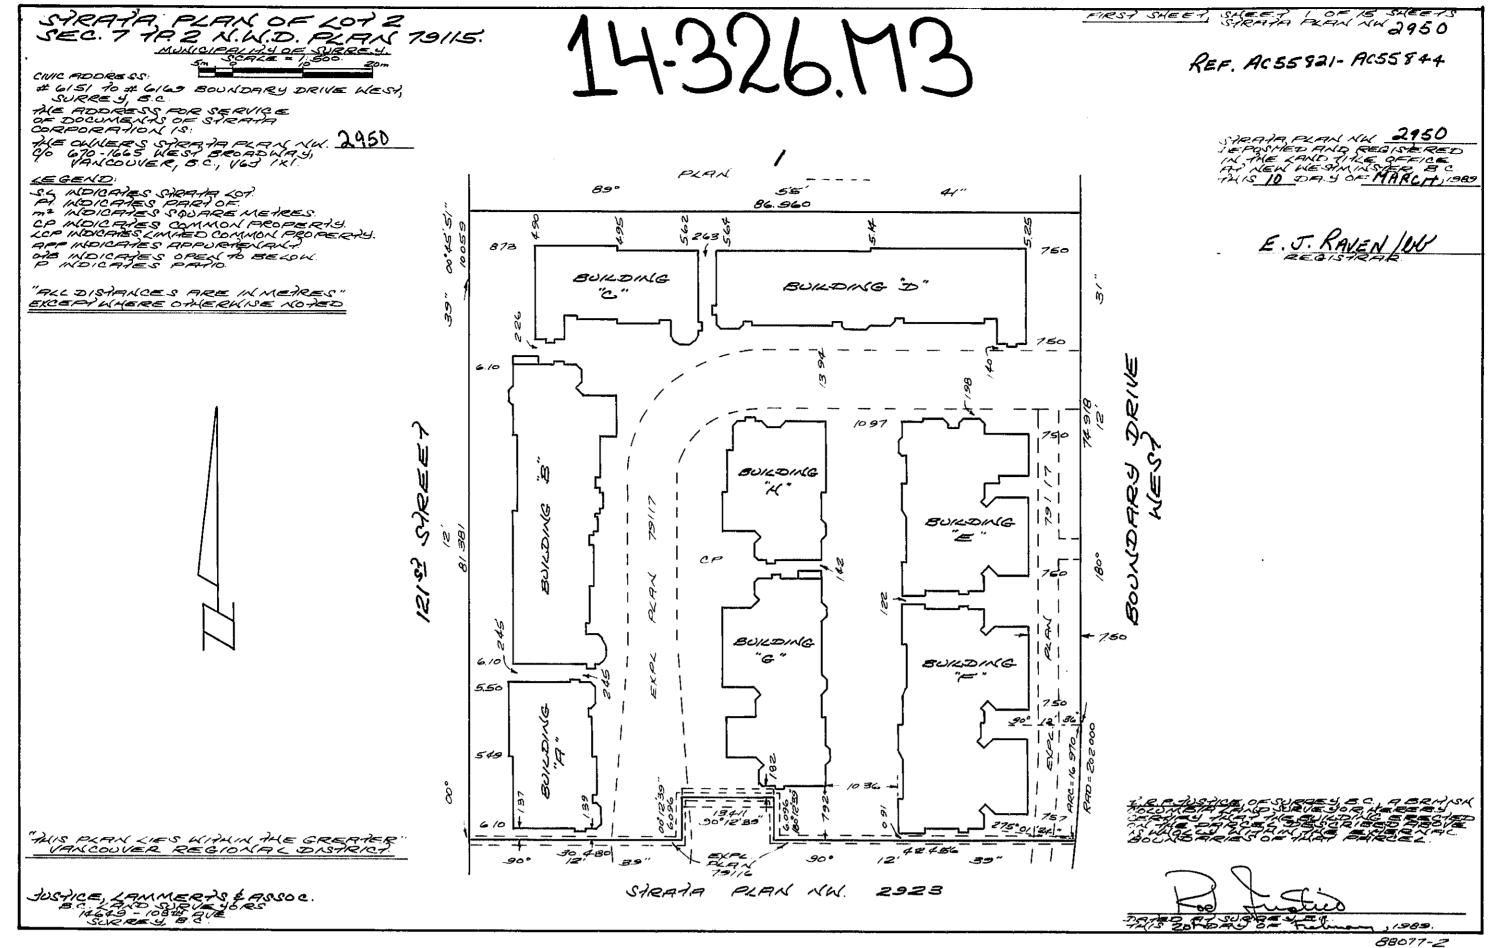

#### Explanation of Strata Plan Registration Number NWS2950

This charge is a Strata Plan created from the subdivision of those lands described on the first page. Think of a strata plan as a sketch of the building and lands.

A Strata Plan shows the location of buildings and common property, floor plans including parking levels, and building cross sections. Older Strata Plans will include additional information, including schedules of unit entitlement (i.e. each units overall share of the strata), records of bylaws & orders, and dealings affecting the common property.