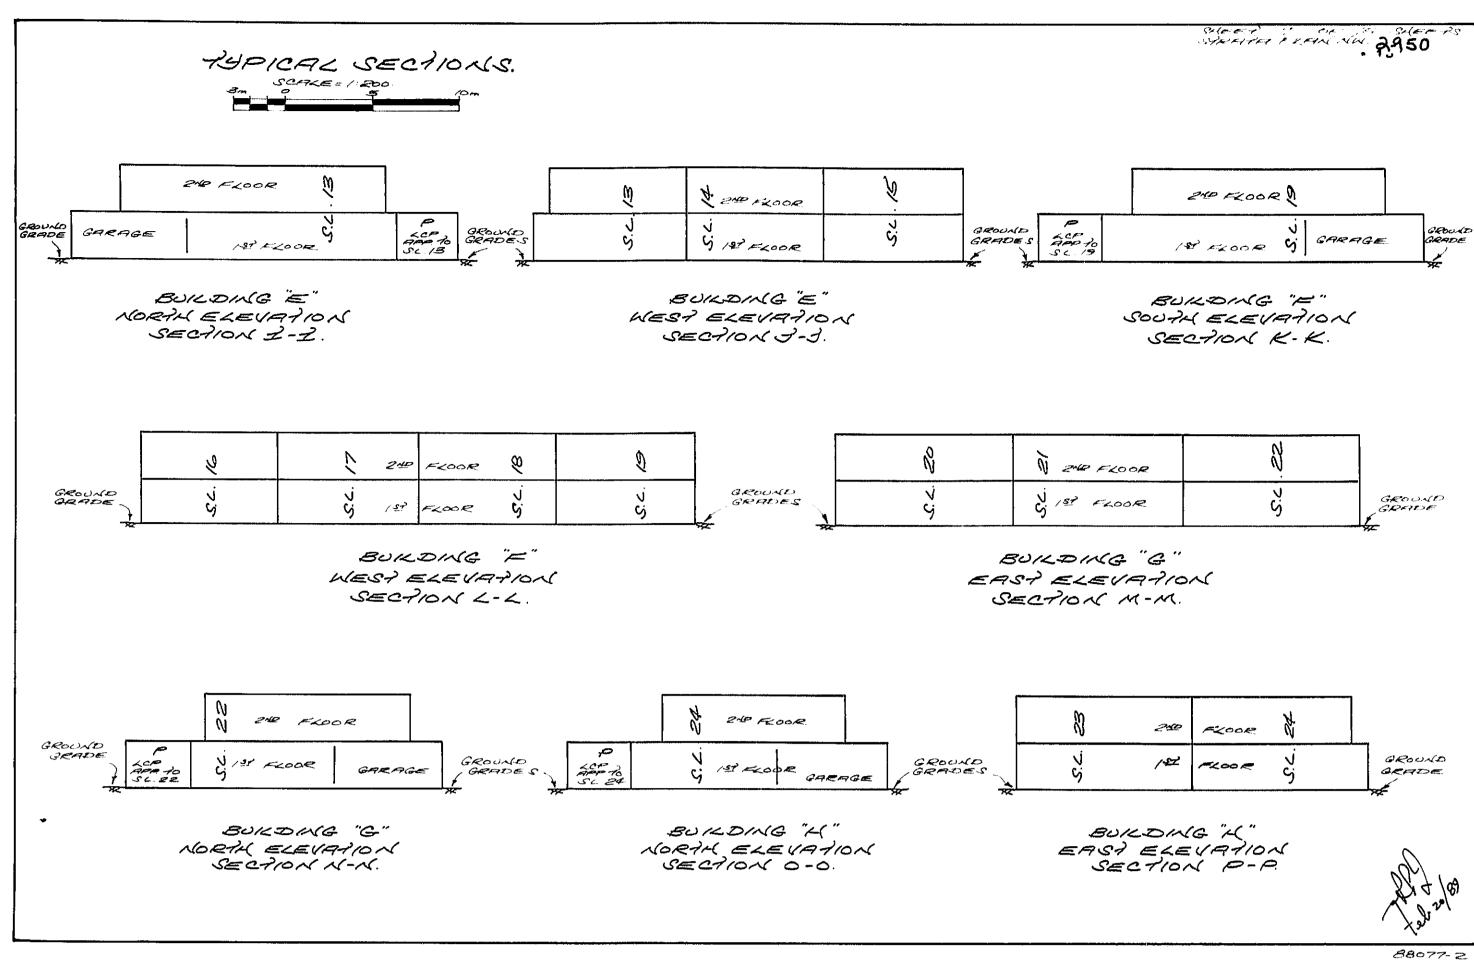

#### Explanation of Strata Plan Registration Number NWS2950

This charge is a Strata Plan created from the subdivision of those lands described on the first page. Think of a strata plan as a sketch of the building and lands.

A Strata Plan shows the location of buildings and common property, floor plans including parking levels, and building cross sections. Older Strata Plans will include additional information, including schedules of unit entitlement (i.e. each units overall share of the strata), records of bylaws & orders, and dealings affecting the common property.