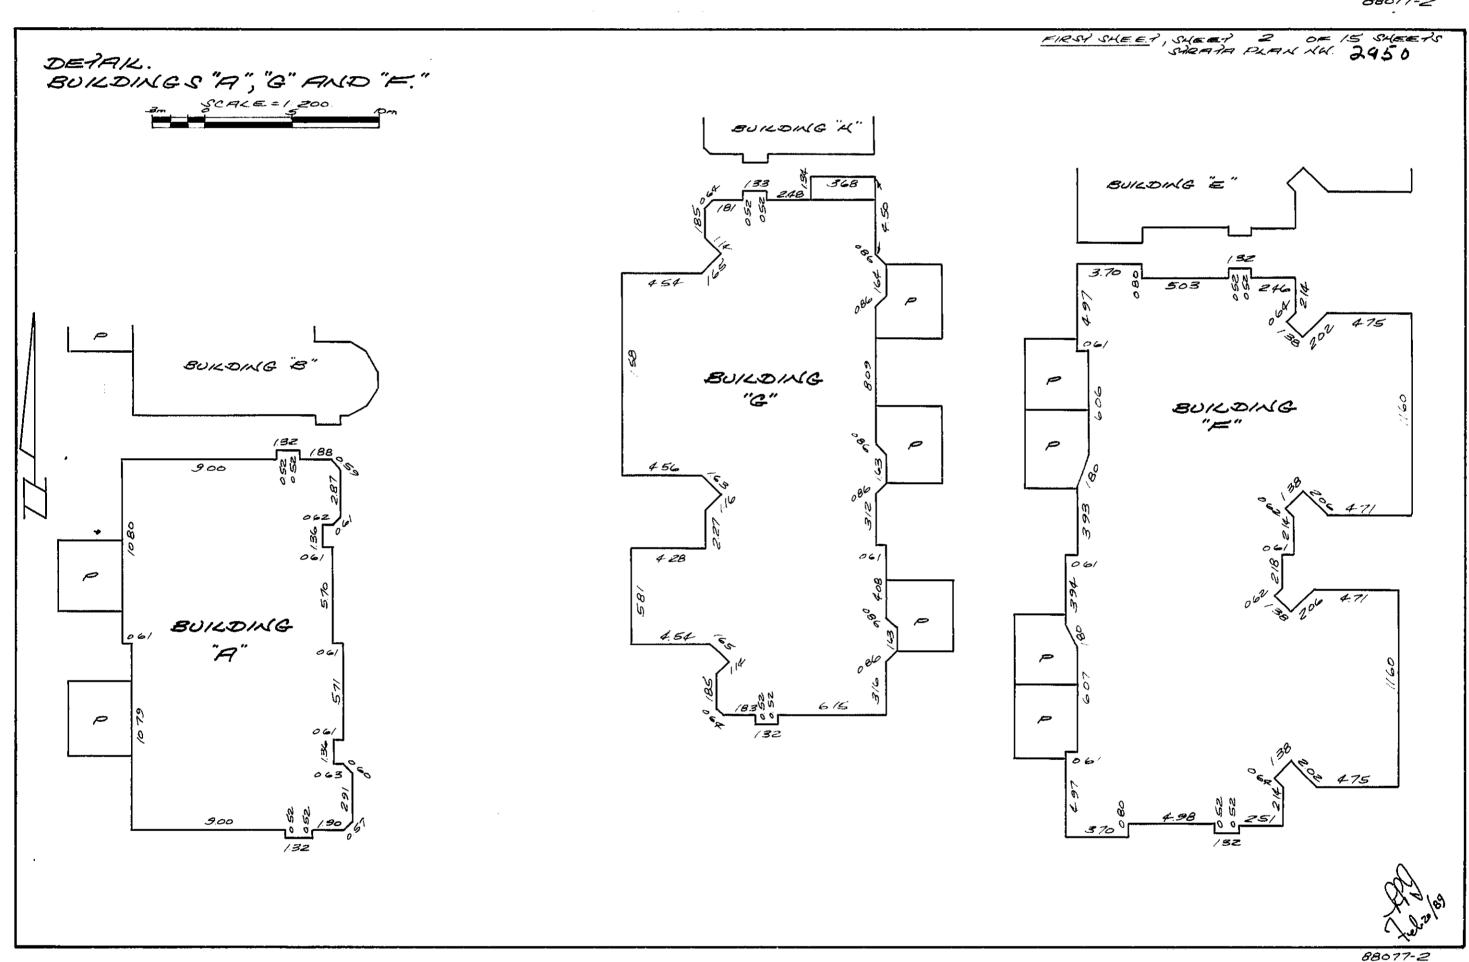

#### Explanation of Strata Plan Registration Number NWS2950

This charge is a Strata Plan created from the subdivision of those lands described on the first page. Think of a strata plan as a sketch of the building and lands.

A Strata Plan shows the location of buildings and common property, floor plans including parking levels, and building cross sections. Older Strata Plans will include additional information, including schedules of unit entitlement (i.e. each units overall share of the strata), records of bylaws & orders, and dealings affecting the common property.