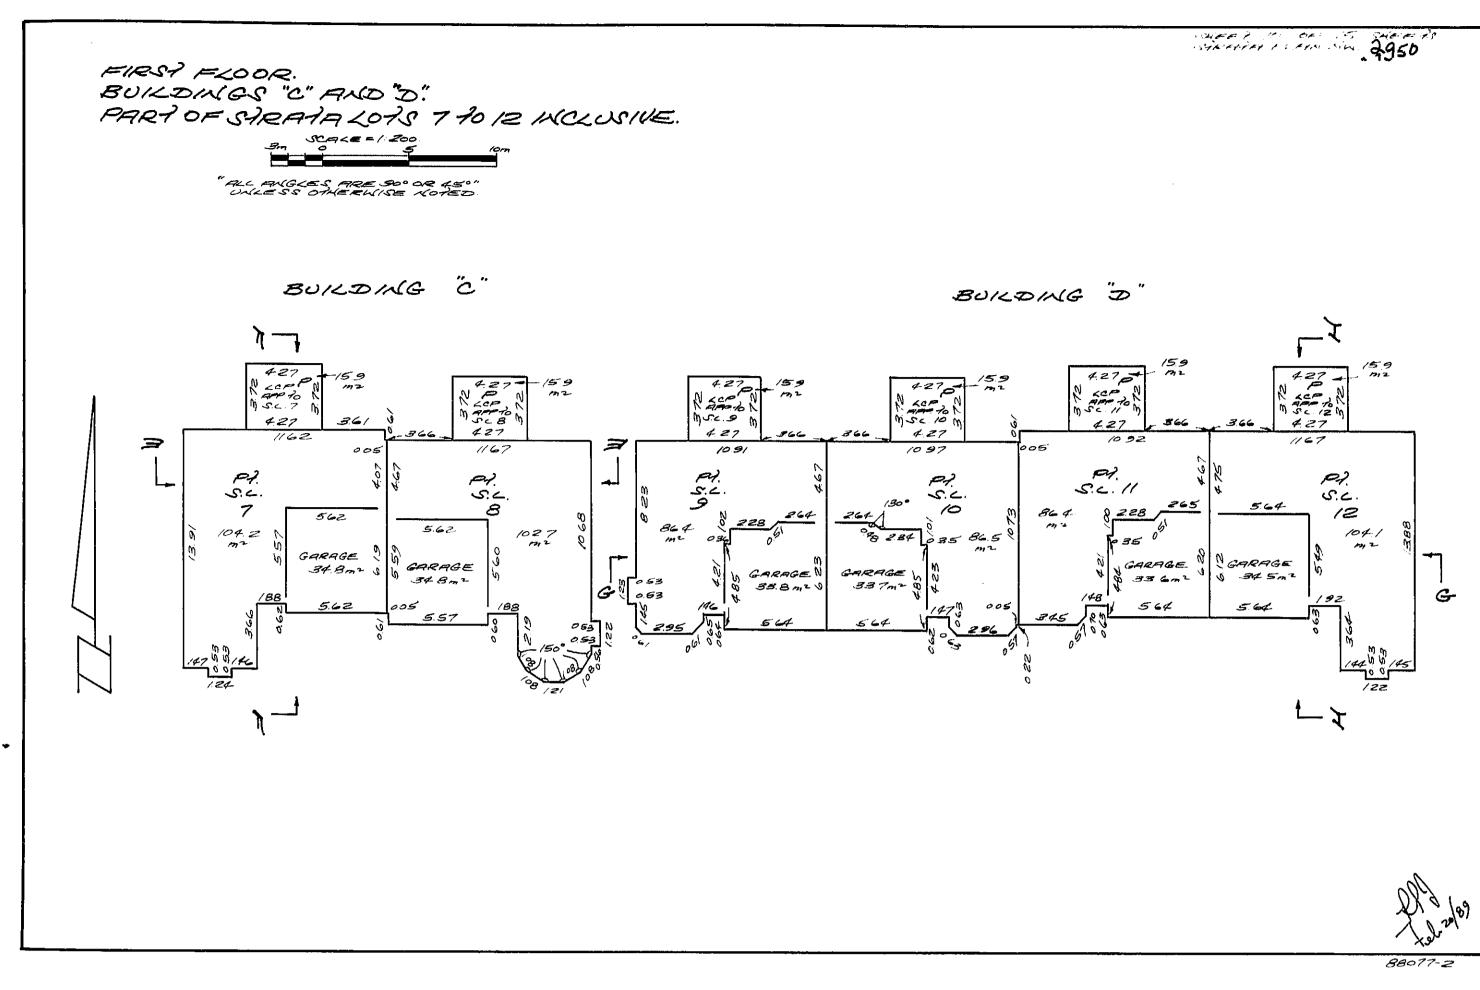

#### Explanation of Strata Plan Registration Number NWS2950

This charge is a Strata Plan created from the subdivision of those lands described on the first page. Think of a strata plan as a sketch of the building and lands.

A Strata Plan shows the location of buildings and common property, floor plans including parking levels, and building cross sections. Older Strata Plans will include additional information, including schedules of unit entitlement (i.e. each units overall share of the strata), records of bylaws & orders, and dealings affecting the common property.