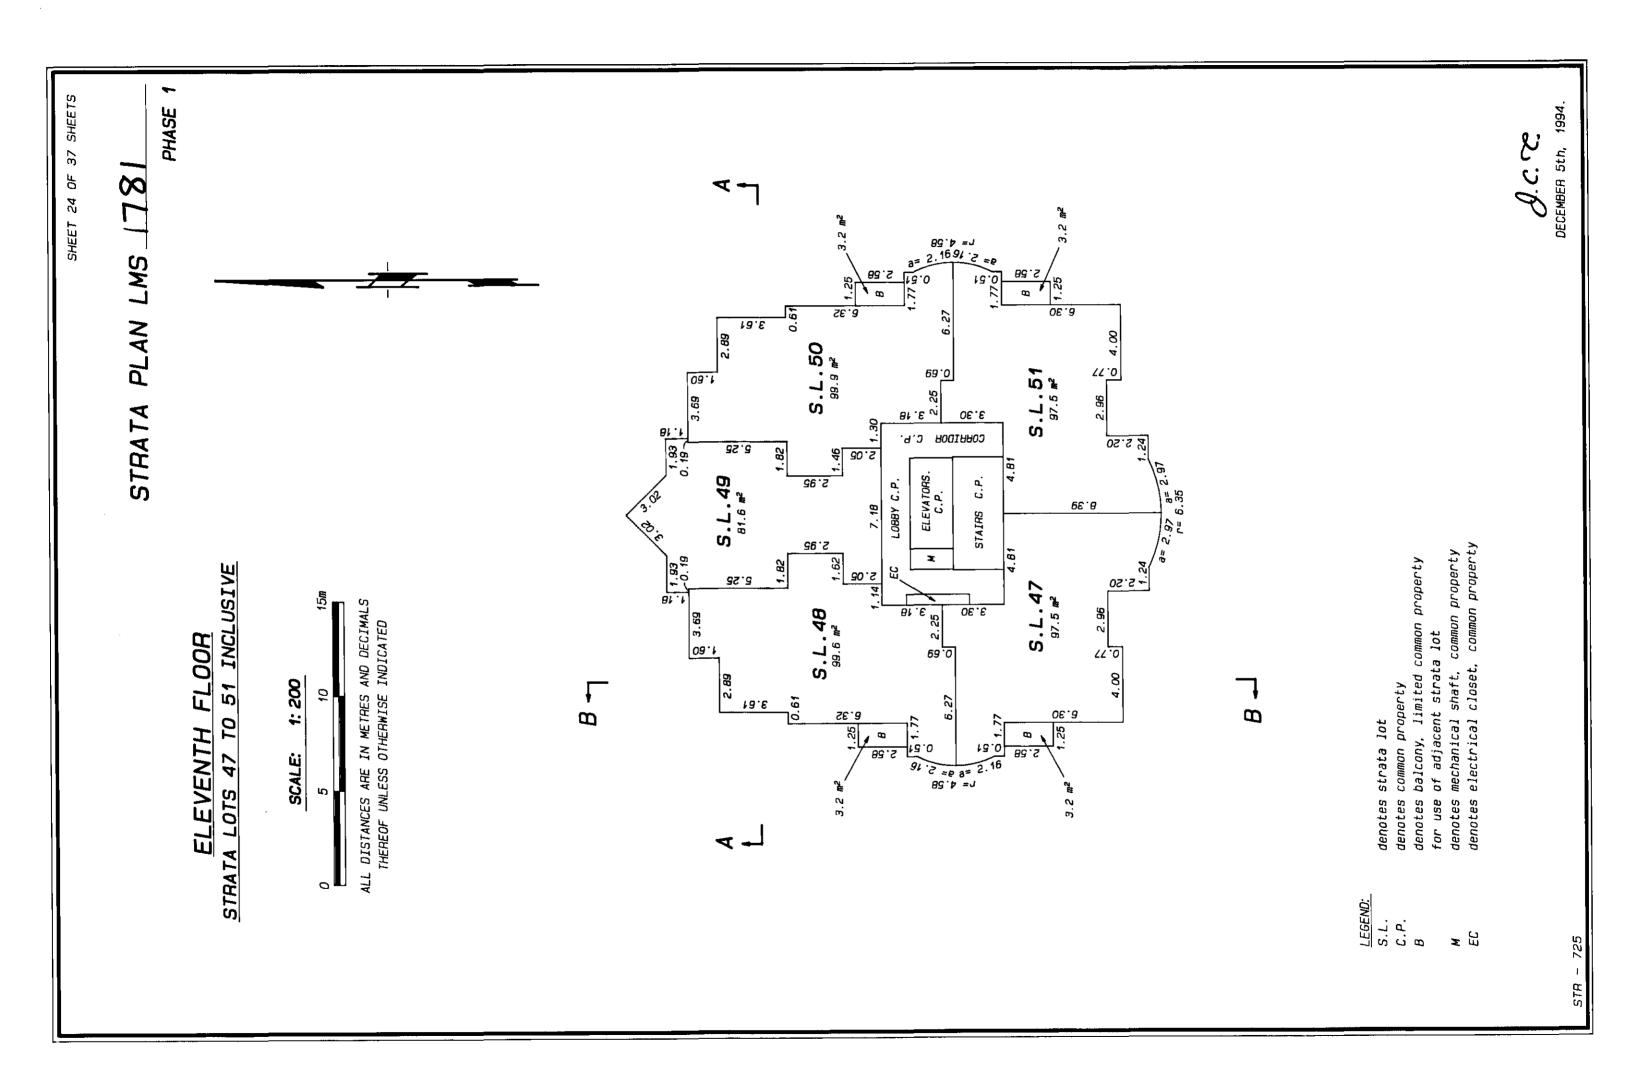

-21-12-5 99 01 = 0 960 9 = 0 9 **Р**б 827.81 =6 818.13 =1 Land Survey Associates FB569 0.95. Hastings Street 40 78°12' 2.000 | 1R4 Telephone: 294–8881 W1771 F8555 P62–63, 1 F8588 P1, P110–112 V5B 0.4<sup>6</sup> and and B.C. Canada and B.C. 5624 E. Hasting Burnaby, B.C. 1 Mon Wong 8 41.116 192.920 (Mon. to 2 31.71 Ken K. 11 H 10 C 079 P6910 80.0-District 319. ĊD) 49 00.66 Regional ġ. 76910 80.01 176 Vancouver **30.** 52, 50. S. 999 28.704 STREET plan lies within the Greater 20 148th 52, Jeato 70.0ò 79H0005 88 3<sup>.</sup> 825 .20 1.524 .66 erected on the City of Surrey. wholly within hereby parcel This Caro ndin & Lang L K Strata Plan LMS\_1781 Surveyor, that U) ς. Υ 1994. Strata - Marine . ... Street Ì parcel described above are the external boundaries of certify that the buildings the . ن December, 3 Land в. E. Giasson Holburn, Be Georgia B.C. F.W. Maie Add of Pl. Gener Ð. (mory Columbia Tam, Burnaby, day of Michel E. 10057 Johnson C. The Owners, I, Johnson a British VANCOUVER. 777 188 A Alexander **Vala** 2700-700 188 P.O.Box Dated this 0/0 Ś