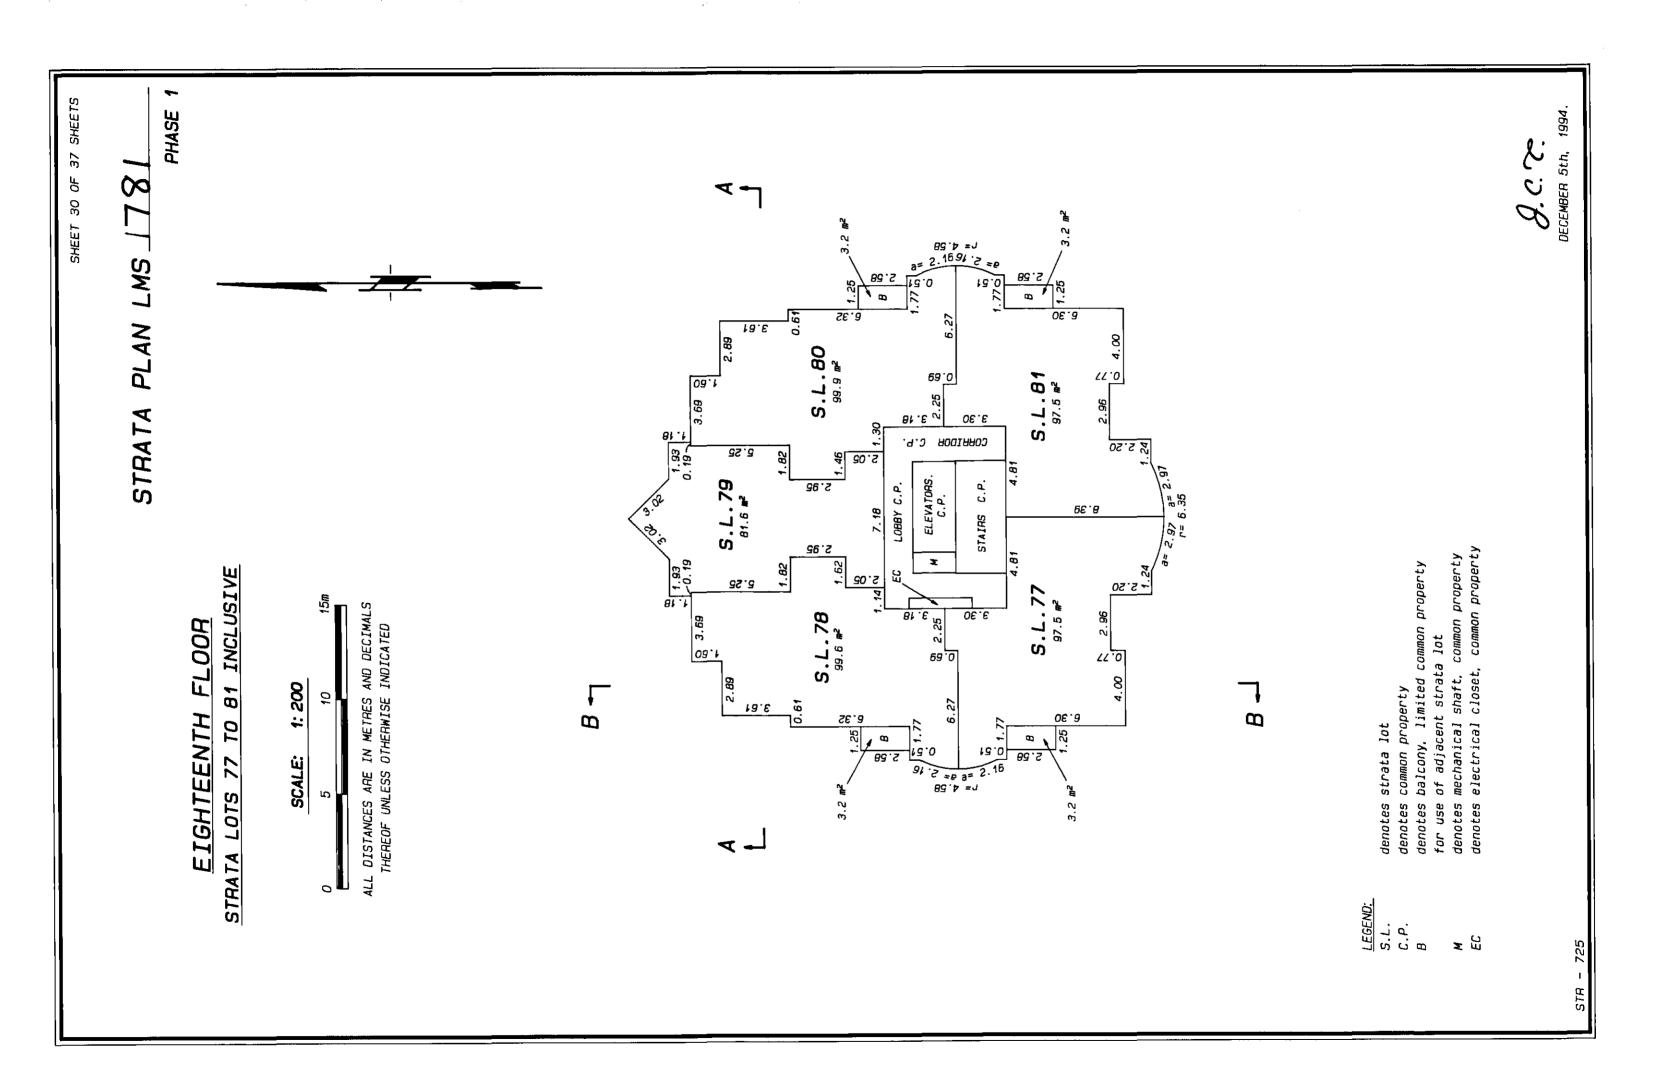

|         |            |           | CONDOMINIUM ACT                 | STRATA PLAN LMS                          | <u>.</u>                     | - |
|---------|------------|-----------|---------------------------------|------------------------------------------|------------------------------|---|
|         |            | <b></b>   | FORM 1                          | FORM 2                                   | FORM 3                       |   |
|         | STRATA     | SHEET     | SCHEDULE OF UNIT<br>ENTITLEMENT | SCHEDULE OF INTEREST<br>UPON DESTRUCTION | SCHEDULE OF<br>VOTING RIGHTS |   |
|         | רחו אם.    |           | UNIT ENTITLEMENT                | INTEREST UPON DESTRUCTION                | NUMBER OF VOTES              |   |
|         | 54         | 25        | 816                             | 148, 000                                 |                              |   |
|         | 55         | 25        | 666                             | 184, 000                                 | 4                            |   |
|         | 56         | 25        | 975                             | 180, 000                                 | 1                            |   |
|         | 57         | 26        | 975                             | 184, 000                                 | 1                            |   |
|         | 58         | 26        | 336                             | 188, 000                                 | 4                            |   |
|         | 53         | 26        | 816                             | 150, 000                                 | 4                            |   |
|         | 60         | 26        | 666                             | 186, 000                                 | 4                            |   |
|         | 61         | 26        | 975                             | 182, 000                                 | 4                            |   |
|         | 62         | 27        | 975                             | 186, 000                                 | 4                            |   |
|         | 63         | 27        | 396                             | 190, 000                                 | 1                            |   |
|         | 64         | 27        | 816                             | 152, 000                                 | •                            |   |
|         | 65         | 27        | 665                             | 188, 000                                 | +                            |   |
|         | 99         | 27        | 975                             | 184, 000                                 | 4                            |   |
|         | 67         | 28        | 975                             | 188, 000                                 | *                            |   |
|         | <i>89</i>  | 28        | 966                             | 192, 000                                 | 1                            |   |
| <u></u> | 69         | 28        | 816                             | 154, 000                                 |                              |   |
|         | 20         | 28        | 666                             | 190, 000                                 | 1                            |   |
|         | 71         | 28        | 975                             | 186, 000                                 | Ŧ                            |   |
|         | 72         | 59        | 975                             | 190, 000                                 | +                            |   |
|         | 73         | 29        | 966                             | 194, 000                                 | t                            |   |
|         | 74         | 59        | 816                             | 156, 000                                 | 4                            |   |
|         | 75         | 29        | 666                             | 192, 000                                 | 4                            |   |
|         | 76         | 29        | 975                             | 188, 000                                 | 4                            |   |
|         | 77         | <i>0€</i> | 975                             | 192, 000                                 | £                            |   |
|         | 78         | DE I      | 396                             | 196, 000                                 | ~                            |   |
|         | 79         | 0E        | 816                             | 158, 000                                 | **                           |   |
|         | 80         | <i>0E</i> | 666                             | 194, 000                                 | t                            |   |
| -       | - <b>H</b> | DE -      | 9/8                             | 190, 000                                 |                              |   |
|         | 82         | 31        | 975                             | 194, 000                                 |                              |   |
|         | 63         | 31        | 966                             | 198, 000                                 | *                            |   |
|         | 84         | 31        | 816                             | 160, 000                                 | 1                            |   |
|         | 85         | 31        | 666                             | 196, 000                                 | t                            |   |
|         | 98         | 31        | 975                             | 192, 000                                 | t                            |   |
|         | 87         | 32        | 975                             | 196, 000                                 | •                            |   |
|         | 88         | 32        | 966                             | 200, 000                                 | 1                            |   |
|         | 68         | 32        | 816                             | 162, 000                                 | t                            |   |
|         | 06         | 32        | 333                             | 198, 000                                 | 1                            |   |
|         | 91         | 32        | 975                             | 194, 000                                 | 1                            |   |
|         | 92         | 33        | 975                             | 198, 000                                 | 1                            |   |
| _       |            |           | 200                             |                                          | -                            |   |