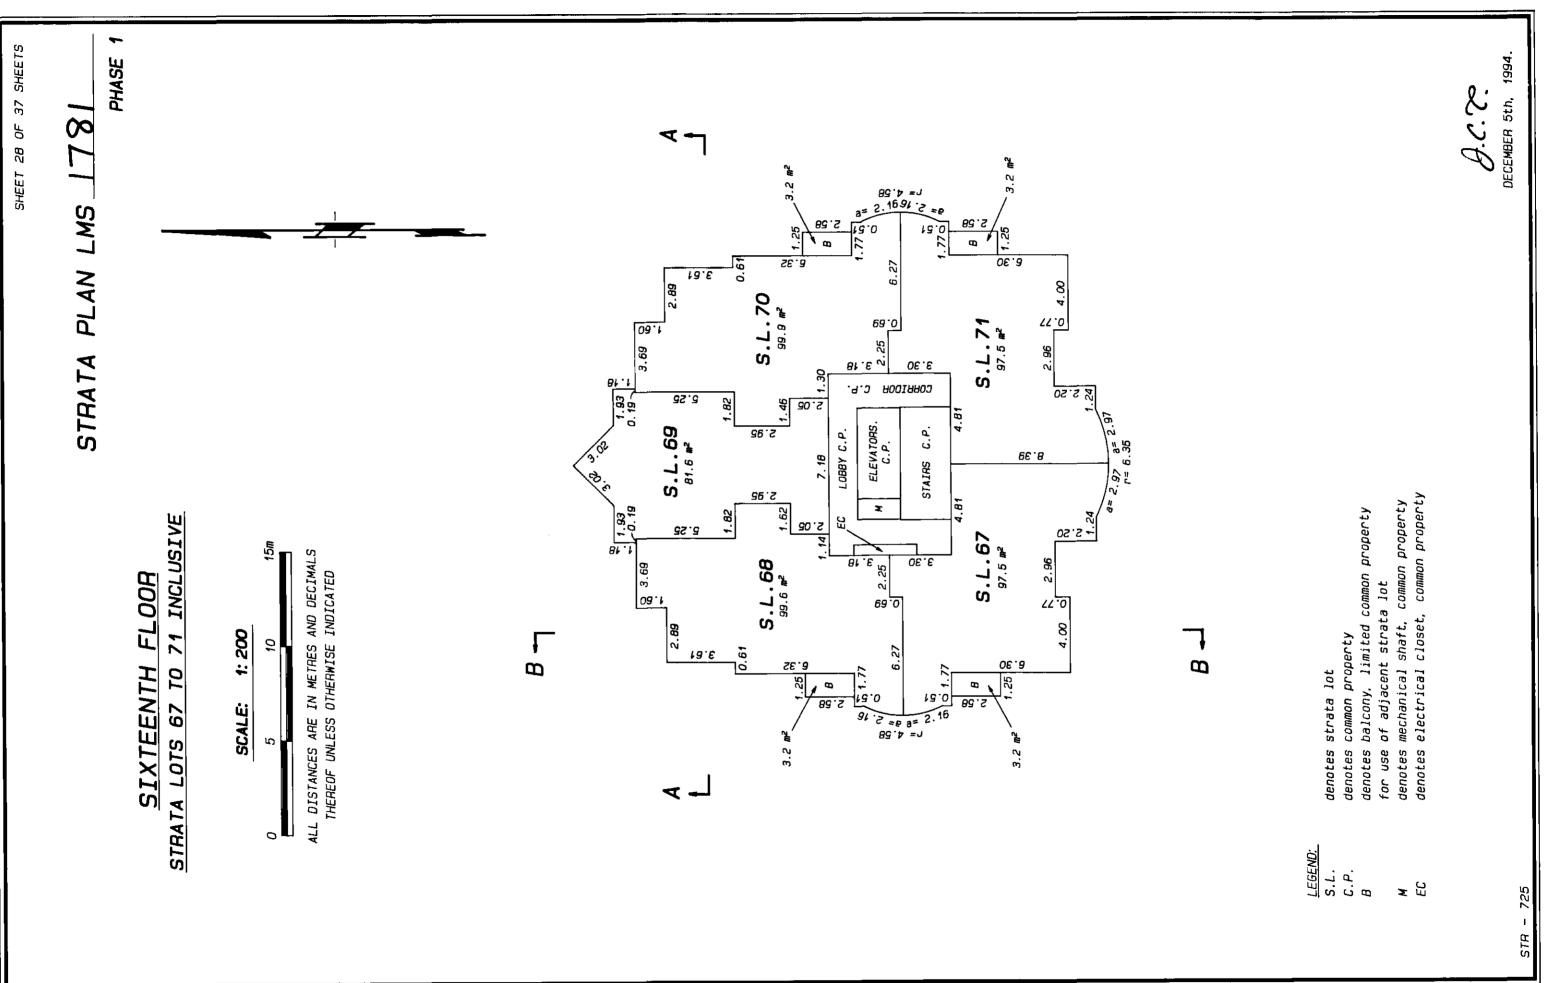

|         |            |           | CONDOMINIUM ACT                 | STRATA PLAN LMS                          | <u>.</u>                     | - |
|---------|------------|-----------|---------------------------------|------------------------------------------|------------------------------|---|
|         |            | <b></b>   | FORM 1                          | FORM 2                                   | FORM 3                       |   |
|         | STRATA     | SHEET     | SCHEDULE OF UNIT<br>ENTITLEMENT | SCHEDULE OF INTEREST<br>UPON DESTRUCTION | SCHEDULE OF<br>VOTING RIGHTS |   |
|         | רחו אם.    |           | UNIT ENTITLEMENT                | INTEREST UPON DESTRUCTION                | NUMBER OF VOTES              |   |
|         | 54         | 25        | 816                             | 148, 000                                 |                              |   |
|         | 55         | 25        | 666                             | 184, 000                                 | 4                            |   |
|         | 56         | 25        | 975                             | 180, 000                                 | 1                            |   |
|         | 57         | 26        | 975                             | 184, 000                                 | 1                            |   |
|         | 58         | 26        | 336                             | 188, 000                                 | 4                            |   |
|         | 53         | 26        | 816                             | 150, 000                                 | 4                            |   |
|         | 60         | 26        | 666                             | 186, 000                                 | 4                            |   |
|         | 61         | 26        | 975                             | 182, 000                                 | 4                            |   |
|         | 62         | 27        | 975                             | 186, 000                                 | 4                            |   |
|         | 63         | 27        | 396                             | 190, 000                                 | 1                            |   |
|         | 64         | 27        | 816                             | 152, 000                                 | •                            |   |
|         | 65         | 27        | 665                             | 188, 000                                 | +                            |   |
|         | 99         | 27        | 975                             | 184, 000                                 | 4                            |   |
|         | 67         | 28        | 975                             | 188, 000                                 | *                            |   |
|         | <i>89</i>  | 28        | 966                             | 192, 000                                 | 1                            |   |
| <u></u> | 69         | 28        | 816                             | 154, 000                                 |                              |   |
|         | 20         | 28        | 666                             | 190, 000                                 | 1                            |   |
|         | 71         | 28        | 975                             | 186, 000                                 | Ŧ                            |   |
|         | 72         | 59        | 975                             | 190, 000                                 | +                            |   |
|         | 73         | 29        | 966                             | 194, 000                                 | t                            |   |
|         | 74         | 59        | 816                             | 156, 000                                 | 4                            |   |
|         | 75         | 29        | 666                             | 192, 000                                 | 4                            |   |
|         | 76         | 29        | 975                             | 188, 000                                 | 4                            |   |
|         | 77         | <i>0€</i> | 975                             | 192, 000                                 | £                            |   |
|         | 78         | DE I      | 396                             | 196, 000                                 | ~                            |   |
|         | 79         | 0E        | 816                             | 158, 000                                 | **                           |   |
|         | 80         | <i>0E</i> | 666                             | 194, 000                                 | t                            |   |
| -       | - <b>H</b> | DE -      | 9/8                             | 190, 000                                 |                              |   |
|         | 82         | 31        | 975                             | 194, 000                                 |                              |   |
|         | 63         | 31        | 966                             | 198, 000                                 | *                            |   |
|         | 84         | 31        | 816                             | 160, 000                                 | 1                            |   |
|         | 85         | 31        | 666                             | 196, 000                                 | t                            |   |
|         | 98         | 31        | 975                             | 192, 000                                 | t                            |   |
|         | 87         | 32        | 975                             | 196, 000                                 | •                            |   |
|         | 88         | 32        | 966                             | 200, 000                                 | 1                            |   |
|         | 68         | 32        | 816                             | 162, 000                                 | t                            |   |
|         | 06         | 32        | 333                             | 198, 000                                 | 1                            |   |
|         | 91         | 32        | 975                             | 194, 000                                 | 1                            |   |
|         | 92         | 33        | 975                             | 198, 000                                 | 1                            |   |
| _       |            |           | 200                             |                                          | -                            |   |