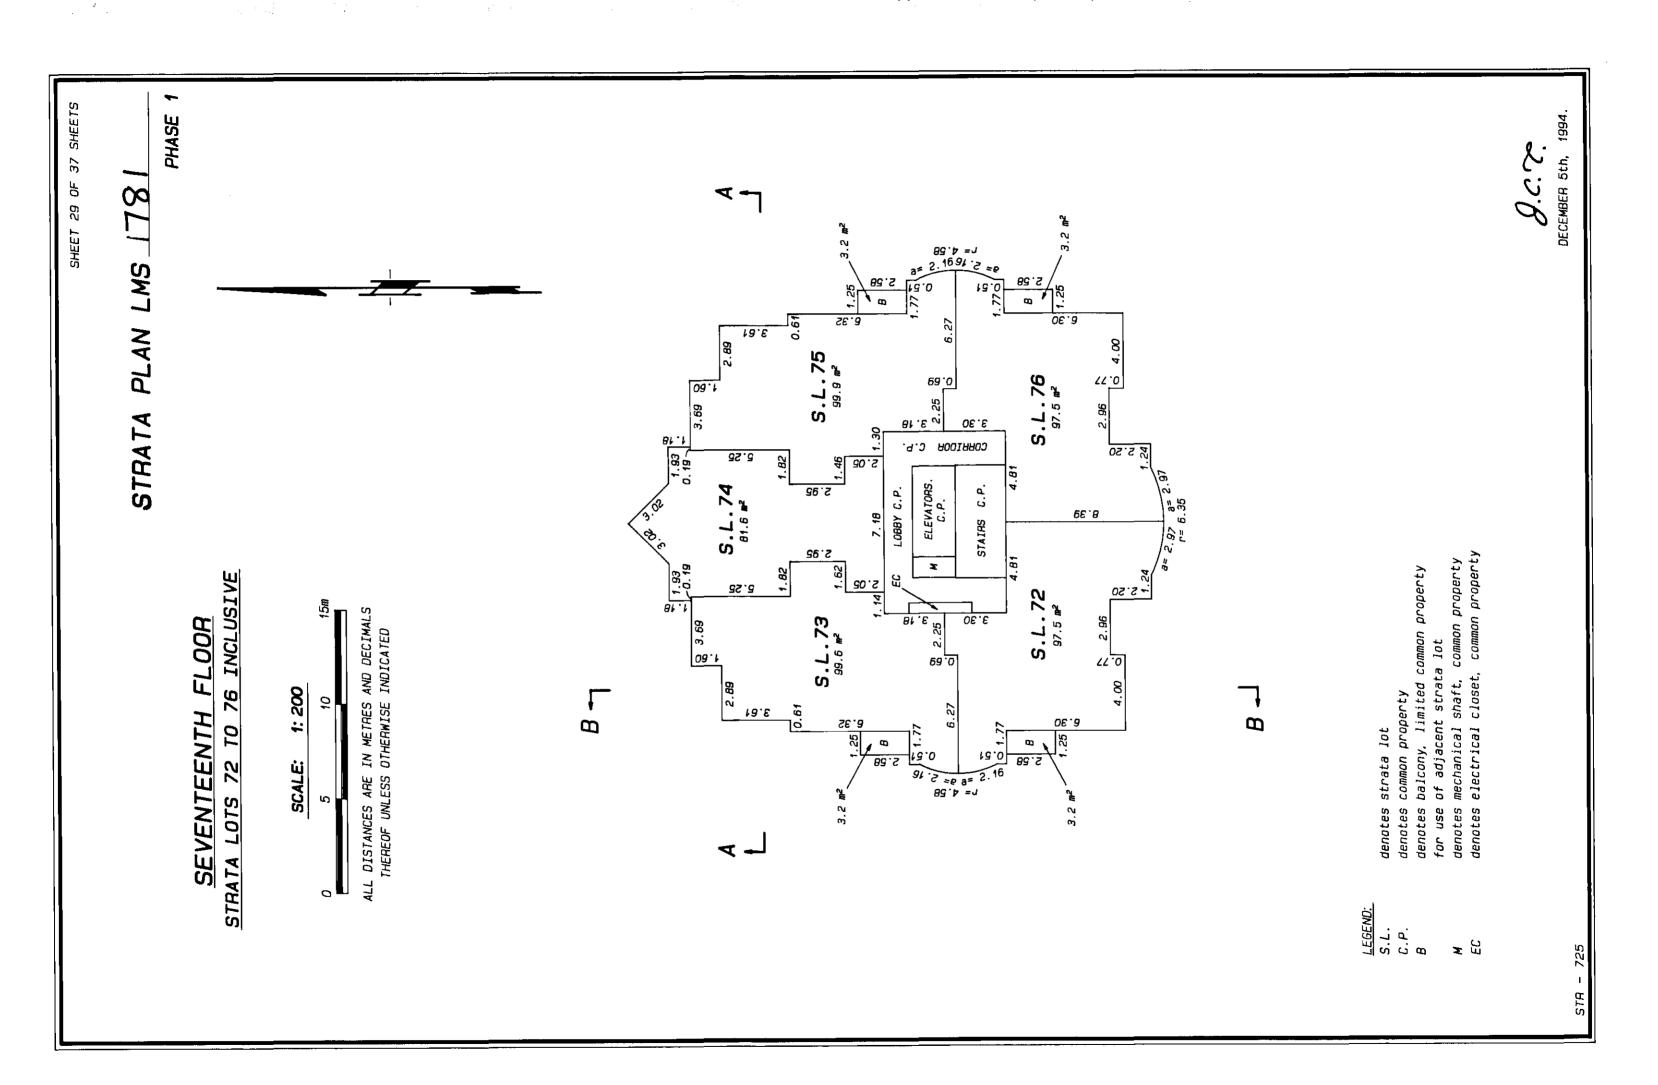

|         |            |           | CONDOMINIUM ACT                 | STRATA PLAN LMS                          | <u>.</u>                     | - |
|---------|------------|-----------|---------------------------------|------------------------------------------|------------------------------|---|
|         |            | <b></b>   | FORM 1                          | FORM 2                                   | FORM 3                       |   |
|         | STRATA     | SHEET     | SCHEDULE OF UNIT<br>ENTITLEMENT | SCHEDULE OF INTEREST<br>UPON DESTRUCTION | SCHEDULE OF<br>VOTING RIGHTS |   |
|         | רחו אם.    |           | UNIT ENTITLEMENT                | INTEREST UPON DESTRUCTION                | NUMBER OF VOTES              |   |
|         | 54         | 25        | 816                             | 148, 000                                 |                              |   |
|         | 55         | 25        | 666                             | 184, 000                                 | 4                            |   |
|         | 56         | 25        | 975                             | 180, 000                                 | 1                            |   |
|         | 57         | 26        | 975                             | 184, 000                                 | 1                            |   |
|         | 58         | 26        | 336                             | 188, 000                                 | 4                            |   |
|         | 53         | 26        | 816                             | 150, 000                                 | 4                            |   |
|         | 60         | 26        | 666                             | 186, 000                                 | 4                            |   |
|         | 61         | 26        | 975                             | 182, 000                                 | 4                            |   |
|         | 62         | 27        | 975                             | 186, 000                                 | 4                            |   |
|         | 63         | 27        | 396                             | 190, 000                                 | 1                            |   |
|         | 64         | 27        | 816                             | 152, 000                                 | •                            |   |
|         | 65         | 27        | 665                             | 188, 000                                 | +                            |   |
|         | 99         | 27        | 975                             | 184, 000                                 | 4                            |   |
|         | 67         | 28        | 975                             | 188, 000                                 | *                            |   |
|         | <i>89</i>  | 28        | 966                             | 192, 000                                 | 1                            |   |
| <u></u> | 69         | 28        | 816                             | 154, 000                                 |                              |   |
|         | 20         | 28        | 666                             | 190, 000                                 | 1                            |   |
|         | 71         | 28        | 975                             | 186, 000                                 | Ŧ                            |   |
|         | 72         | 59        | 975                             | 190, 000                                 | +                            |   |
|         | 73         | 29        | 966                             | 194, 000                                 | t                            |   |
|         | 74         | 59        | 816                             | 156, 000                                 | 4                            |   |
|         | 75         | 29        | 666                             | 192, 000                                 | 4                            |   |
|         | 76         | 29        | 975                             | 188, 000                                 | 4                            |   |
|         | 77         | <i>0€</i> | 975                             | 192, 000                                 | £                            |   |
|         | 78         | DE I      | 396                             | 196, 000                                 | ~                            |   |
|         | 79         | 0E        | 816                             | 158, 000                                 | **                           |   |
|         | 80         | <i>0E</i> | 666                             | 194, 000                                 | t                            |   |
| -       | - <b>H</b> | DE -      | 9/8                             | 190, 000                                 |                              |   |
|         | 82         | 31        | 975                             | 194, 000                                 |                              |   |
|         | 63         | 31        | 966                             | 198, 000                                 | *                            |   |
|         | 84         | 31        | 816                             | 160, 000                                 | 1                            |   |
|         | 85         | 31        | 666                             | 196, 000                                 | t                            |   |
|         | 98         | 31        | 975                             | 192, 000                                 | t                            |   |
|         | 87         | 32        | 975                             | 196, 000                                 | •                            |   |
|         | 88         | 32        | 966                             | 200, 000                                 | 1                            |   |
|         | 68         | 32        | 816                             | 162, 000                                 | t                            |   |
|         | 06         | 32        | 333                             | 198, 000                                 | 1                            |   |
|         | 91         | 32        | 975                             | 194, 000                                 | 1                            |   |
|         | 92         | 33        | 975                             | 198, 000                                 | 1                            |   |
| _       |            |           | 200                             |                                          | -                            |   |