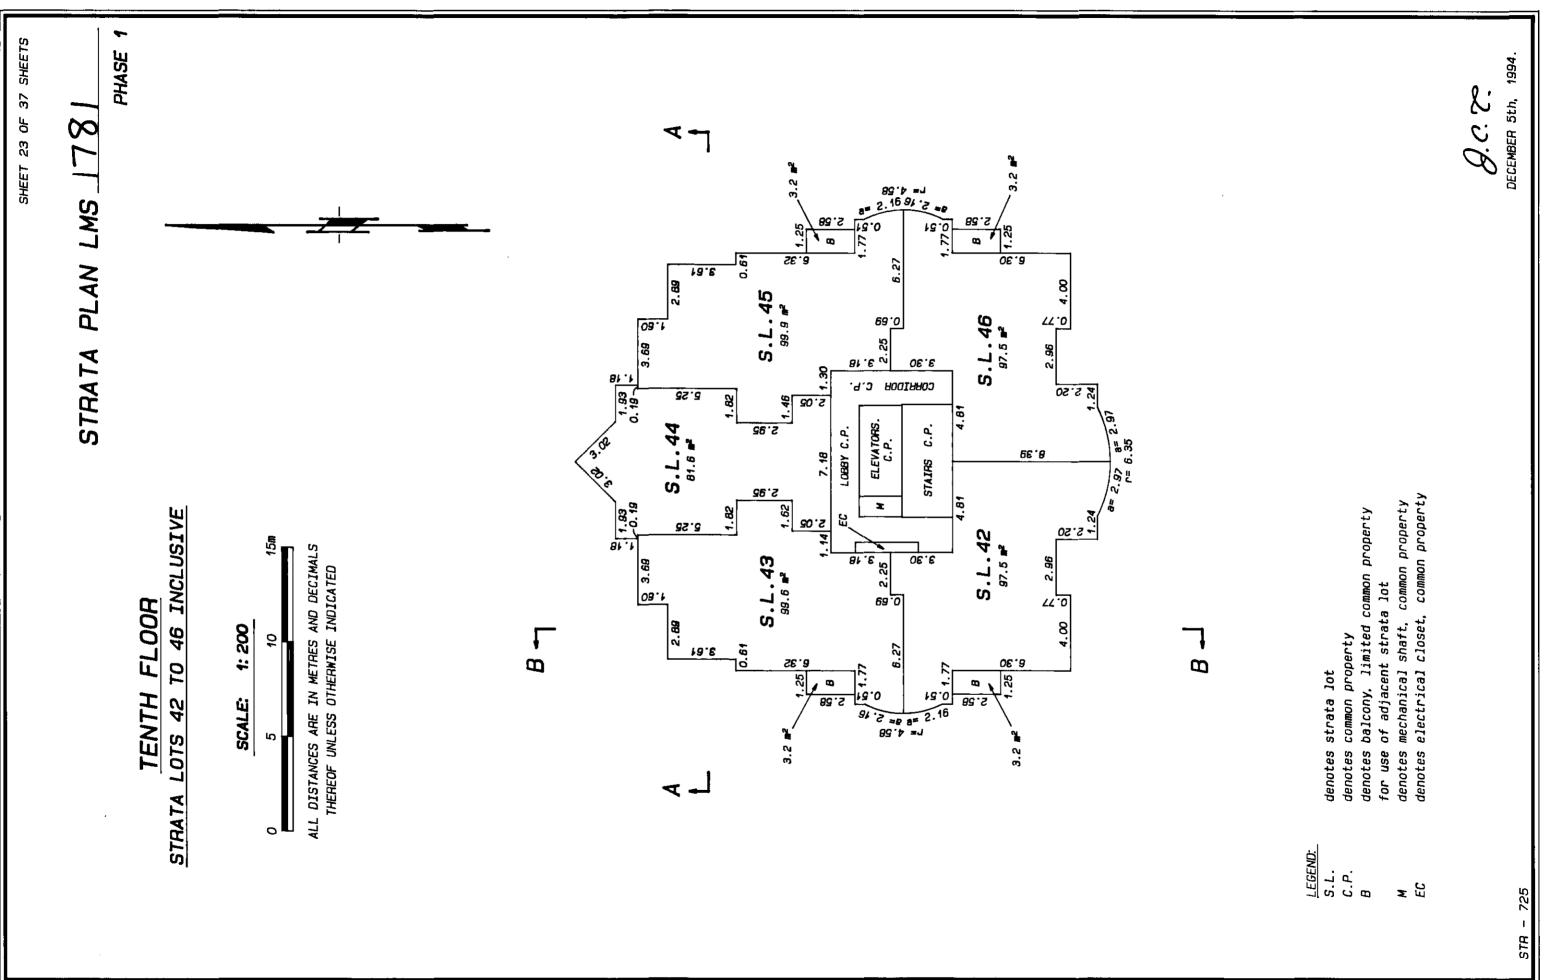

-21-12-5 99 01 = 0 960 9 = 0 9 **Р**б 827.81 =6 818.13 =1 Land Survey Associates FB569 0.95. Hastings Street 40 78°12' 2.000 | 1R4 Telephone: 294–8881 W1771 F8555 P62–63, 1 F8588 P1, P110–112 V5B 0.4<sup>6</sup> and and B.C. Canada and B.C. 5624 E. Hasting Burnaby, B.C. 1 Mon Wong 8 41.116 192.920 (Mon. to 2 31.71 Ken K. 11 H 10 C 079 P6910 80.0-District 319. ĊD) 49 00.66 Regional ġ. 76910 80.01 176 Vancouver **30.** 52, 50. S. 999 28.704 STREET plan lies within the Greater 20 148th 52, Jeato 70.0ò 79H0005 88 3<sup>.</sup> 825 .20 1.524 .66 erected on the City of Surrey. wholly within hereby parcel This Caro ndin & Lang L K Strata Plan LMS\_1781 Surveyor, that U) ς. Υ 1994. Strata - Marine . ... Street Ì parcel described above are the external boundaries of certify that the buildings the . ن December, 3 Land в. E. Giasson Holburn, Be Georgia B.C. F.W. Maie Add of Pl. Gener Ð. (mory Columbia Tam, Burnaby, day of Michel E. 10057 Johnson C. The Owners, I, Johnson a British VANCOUVER. 777 188 A Alexander **Vala** 2700-700 188 P.O.Box Dated this 0/0 Ś