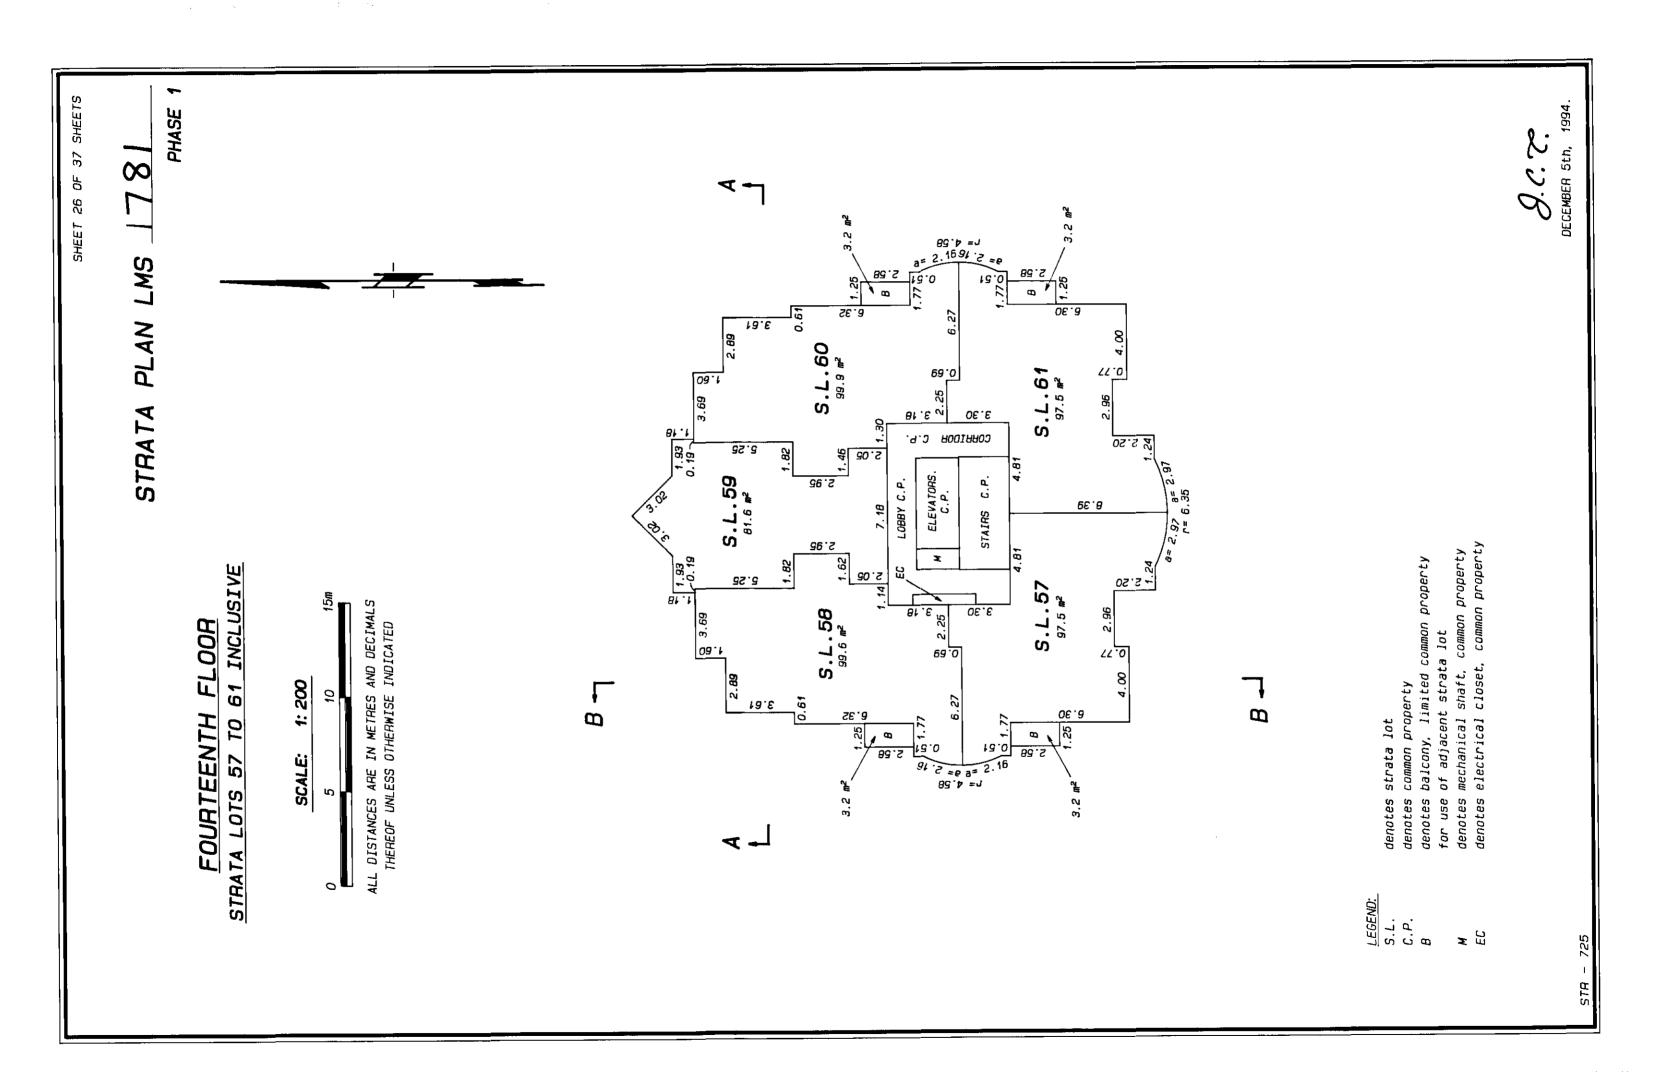

-21-12-5 99 01 = 0 960 9 = 0 9 **Р**б 827.81 =6 818.13 =1 Land Survey Associates FB569 0.95. Hastings Street 40 78°12' 2.000 | 1R4 Telephone: 294–8881 W1771 F8555 P62–63, 1 F8588 P1, P110–112 V5B 0.4<sup>6</sup> and and B.C. Canada and B.C. 5624 E. Hasting Burnaby, B.C. 1 Mon Wong 8 41.116 192.920 (Mon. to 2 31.71 Ken K. 11 H 10 C 079 P6910 80.0-District 319. ĊD) 49 00.66 Regional ġ. 76910 80.01 176 Vancouver **30.** 52, 50. S. 999 28.704 STREET plan lies within the Greater 20 148th 52, Jeato 70.0ò 79H0005 88 3<sup>.</sup> 825 .20 1.524 .66 erected on the City of Surrey. wholly within hereby parcel This Caro ndin & Lang L K Strata Plan LMS\_1781 Surveyor, that U) ς. Υ 1994. Strata - Marine . ... Street Ì parcel described above are the external boundaries of certify that the buildings the . ن December, 3 Land в. E. Giasson Holburn, Be Georgia B.C. F.W. Maie Add of Pl. Gener Ð. (mory Columbia Tam, Burnaby, day of Michel E. 10057 Johnson C. The Owners, I, Johnson a British VANCOUVER. 777 188 A Alexander **Vala** 2700-700 188 P.O.Box Dated this 0/0 Ś