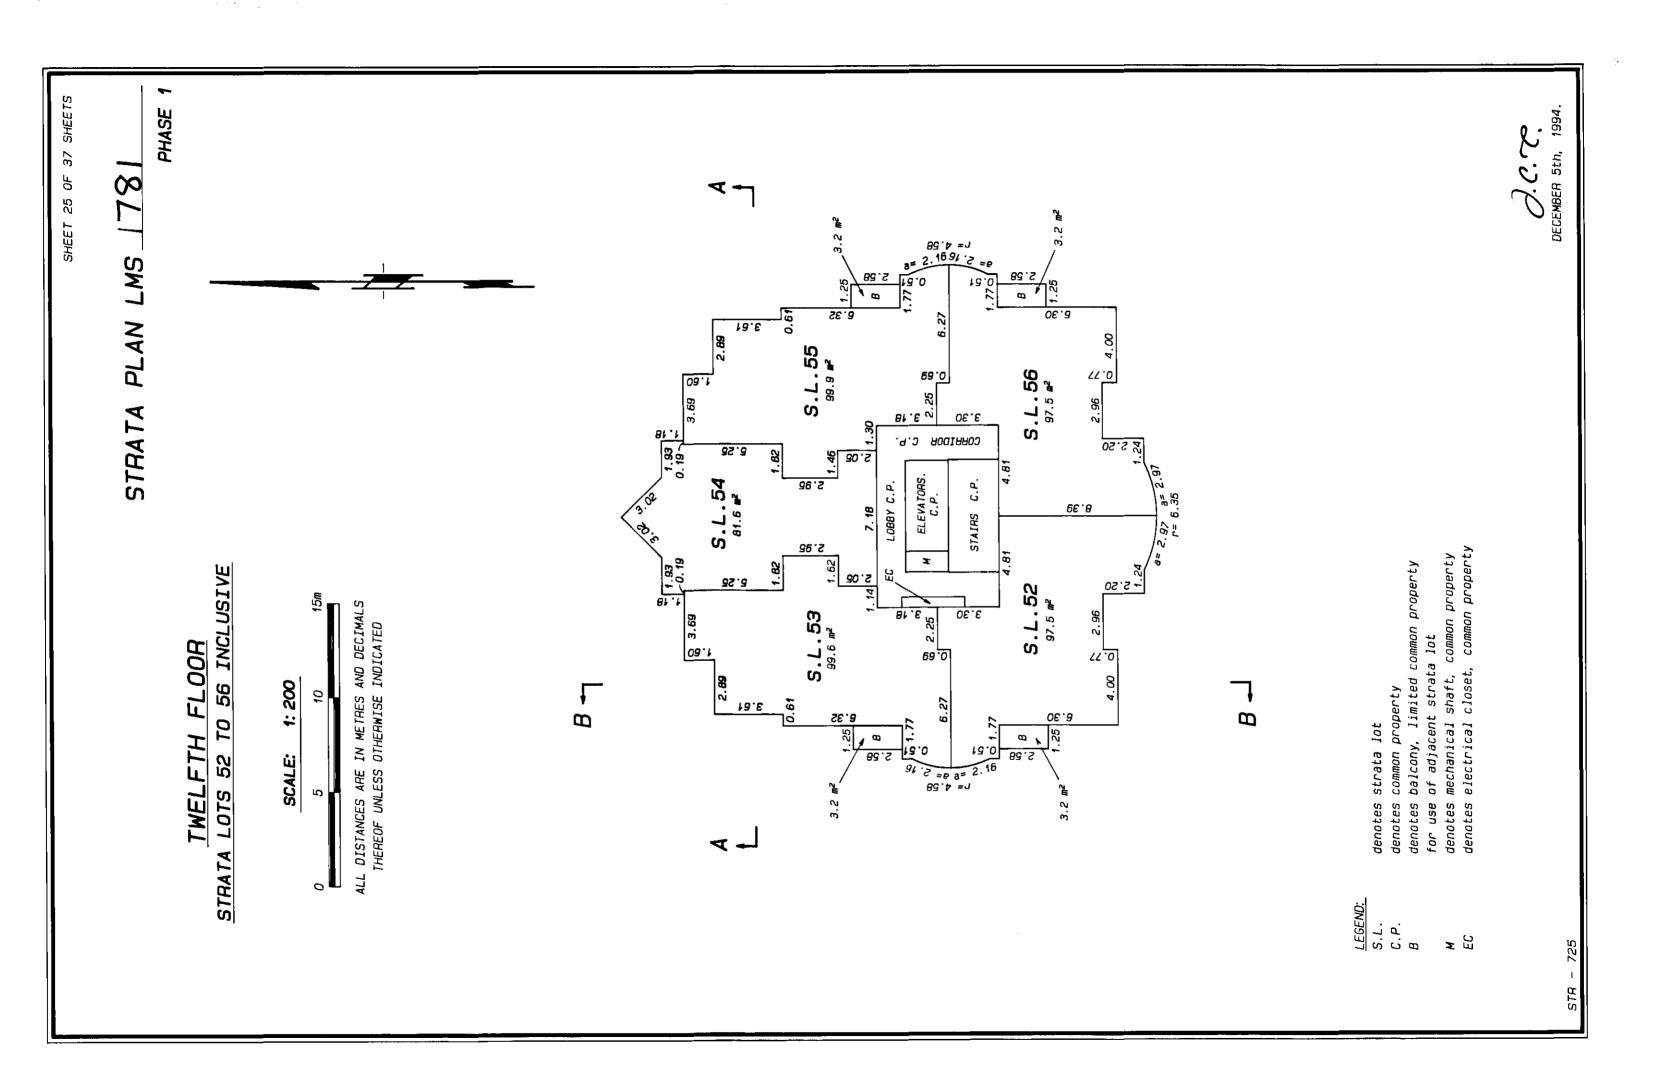

-21-12-5 99 01 = 0 960 9 = 0 9 **Р**б 827.81 =6 818.13 =1 Land Survey Associates FB569 0.95. Hastings Street 40 78°12' 2.000 | 1R4 Telephone: 294–8881 W1771 F8555 P62–63, 1 F8588 P1, P110–112 V5B 0.4<sup>6</sup> and and B.C. Canada and B.C. 5624 E. Hasting Burnaby, B.C. 1 Mon Wong 8 41.116 192.920 (Mon. to 2 31.71 Ken K. 11 H 10 C 079 P6910 80.0-District 319. ĊD) 49 00.66 Regional ġ. 76910 80.01 176 Vancouver **30.** 52, 50. S. 999 28.704 STREET plan lies within the Greater 20 148th 52, Jeato 70.0ò 79H0005 88 3<sup>.</sup> 825 .20 1.524 .66 erected on the City of Surrey. wholly within hereby parcel This Caro ndin & Lang L K Strata Plan LMS\_1781 Surveyor, that U) ς. Υ 1994. Strata - Marine . ... Street Ì parcel described above are the external boundaries of certify that the buildings the . ن December, 3 Land в. E. Giasson Holburn, Be Georgia B.C. F.W. Maie Add of Pl. Gener Ð. (mory Columbia Tam, Burnaby, day of Michel E. 10057 Johnson C. The Owners, I, Johnson a British VANCOUVER. 777 188 A Alexander **Vala** 2700-700 188 P.O.Box Dated this 0/0 Ś