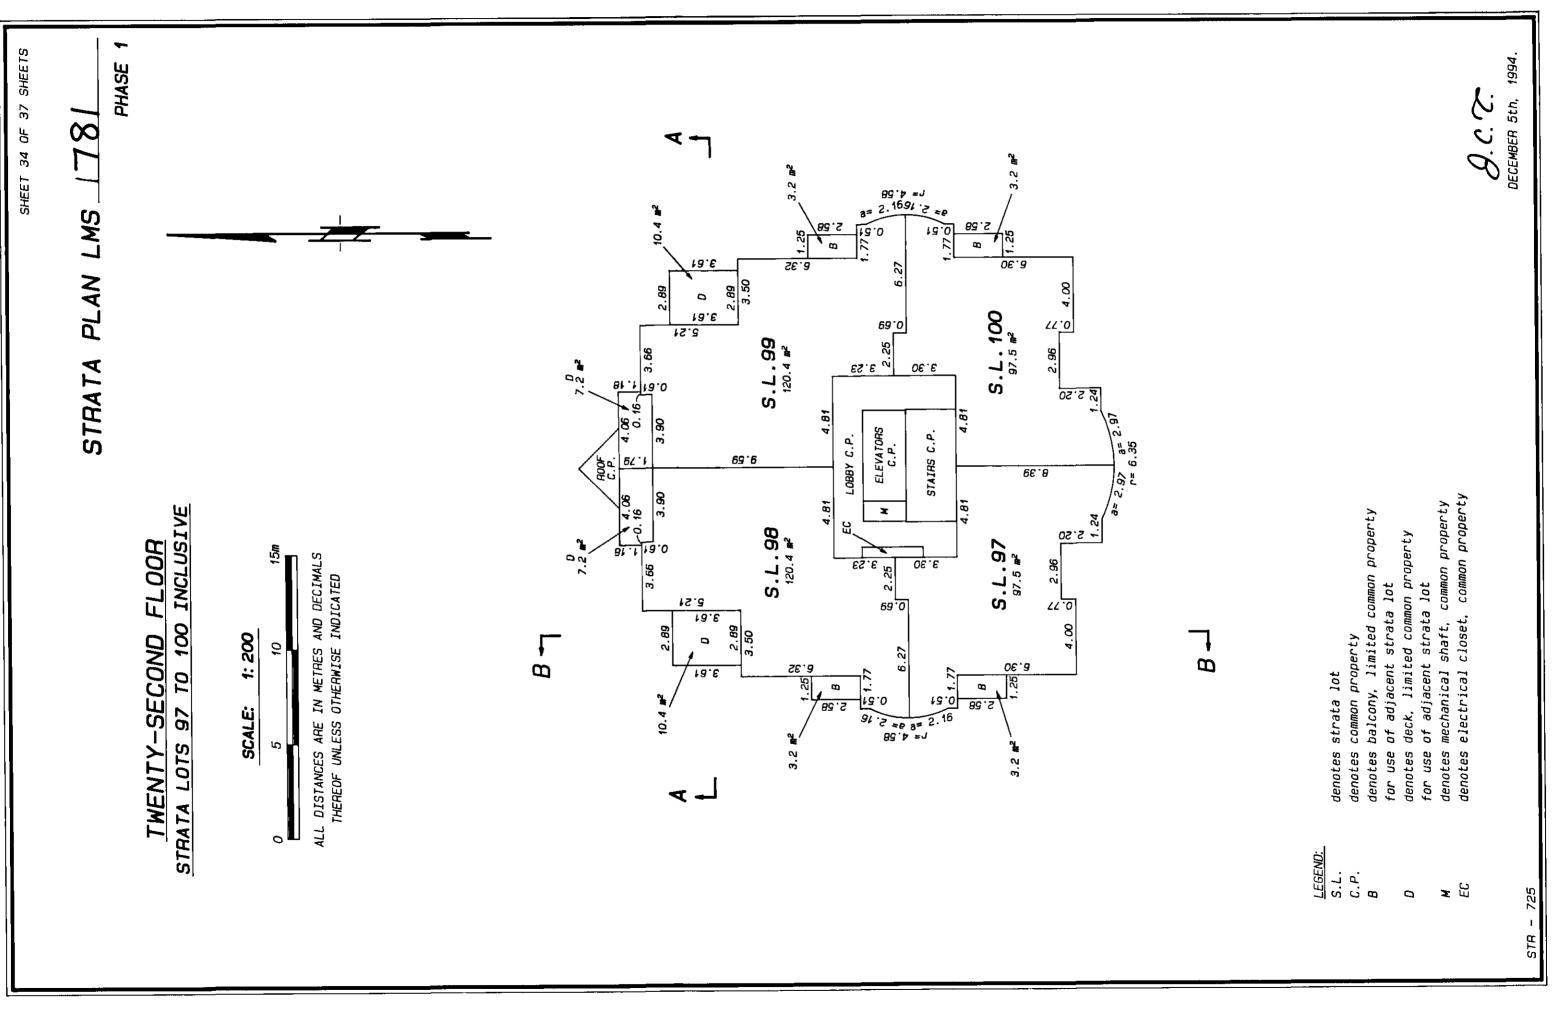

|                | Bth FLOOR                                                                      |
|             | S.L.28 |                | 7th FLOOR                                                                      |
|             | S.L.23 | ~              | 6th FLOOR                                                                      |
|             | S.L.18 |                | 5th FLOOR                                                                      |
|             | S.L.13 | ~              | 4th FLOOR                                                                      |
|             | S.L.8  |                | 3rd FLOOR                                                                      |











. •





























9 **1** 













. .

.





1.







| RECORD OF BY-LAWS AND ORDERS , ETC. | DATE DATE DATH   DATE DATE MATURE   4.2.2.94 Morritration   6.01.978 Change   6.01.978 Change   1 1