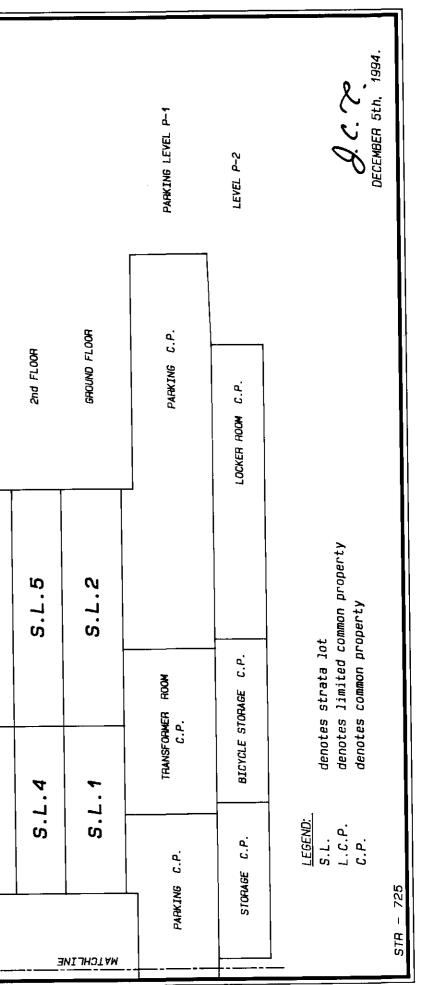

| SHEET 7 (             | PLAN LMS 1781 | PHASE 1     |                                                                                | DECK 22nd FLOOR<br>L.C.P. |            |            | 85 19th FLOOR | .80 18th FLOOR |            | 70 16th FLOOR | 65 15th FLOOR | 60 14th FLOOR |            | .50 11th FLOOR |            | .40 Bth FLOOR |            |              | L.25 Bth FLOOR | .20 Sth FLOOR |             | 10 and FLOOR | SAUNA<br>ROOM<br>C.P.        | EXERCISE ROOM GROUND FLOOR MATCHL | PARKING LEVEL P-1 | TEVEL P-2        | 308                                                                                                                                                         |
|-----------------------|---------------|-------------|--------------------------------------------------------------------------------|---------------------------|------------|------------|---------------|----------------|------------|---------------|---------------|---------------|------------|----------------|------------|---------------|------------|--------------|----------------|---------------|-------------|--------------|------------------------------|-----------------------------------|-------------------|------------------|-------------------------------------------------------------------------------------------------------------------------------------------------------------|
| <u>SNO</u>            | STRATA        | SECTION A-A | ROOF C.P.                                                                      | L.98 S.L.99               | S.L.94 S.L | S.L.89 S.L | S.L.84 S.L    | S.L.79 S.L     | S.L.74 S.L | S.L.69 S.L    | S.L.64 S.L    | S.L.59 S.L    | S.L.54 S.L | S.L.49 S.L     | S.L.44 S.L | S.L.39 S.L    | S.L.34 S.L | ) S.L.29 S.L | 1 S.L.24 S.L   | ) S.L. 19 S.L | S.L. 14 S.L | S.L.9 S.L    | S.L.G WHIRLPOOL<br>ROOM C.P. | S.L.3 EXERCI                      | PARKING C.P.      | LOCKER ROOM C.P. | roperty                                                                                                                                                     |
| DIAGRAMMATIC ELEVATIC | SCALE: 1: 200 | 0 5 10 15m  | ALL DISTANCES ARE IN METRES AND DECIMALS<br>THEREOF UNLESS OTHERWISE INDICATED | DECK<br>L.C.P.            | S.L.93     | S.L.88     | S.L.83        | S.L.78         | S.L.73     | S.L.68        | S.L.63        | S.L.58        | S.L.53     | S.L.48         | S.L.43     | S.L.38        | S.L.33     | S.L.28       | S.L.23         | S.L. 18       | S.L. 13     | S.L.8        | S.L.5                        | S.L.2                             |                   |                  | <u>-EGEND:</u><br>S.L. cenotes strata lot<br>L.C.P. denotes limited common property<br>C.P. cenotes common property<br>EQ cenotes equipment room, common pr |