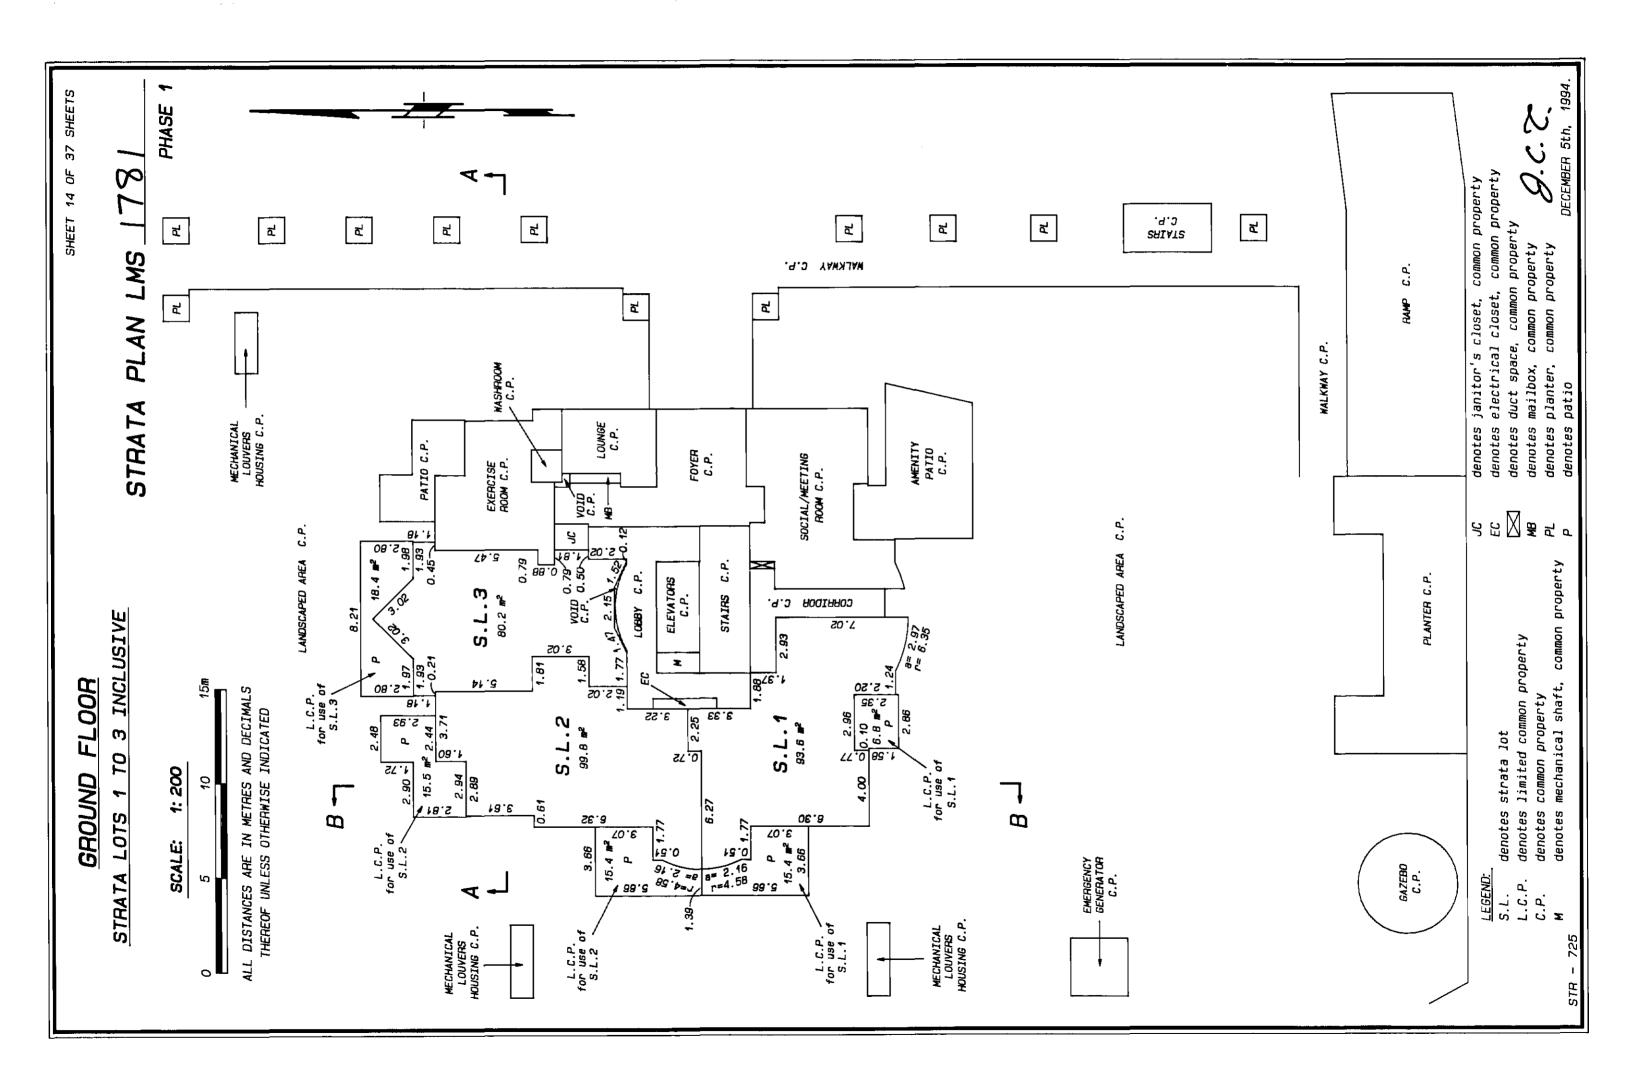

|
|             | S.L.33 |                | Bth FLOOR                                                                      |
|             | S.L.28 |                | 7th FLOOR                                                                      |
|             | S.L.23 | ~              | 6th FLOOR                                                                      |
|             | S.L.18 |                | 5th FLOOR                                                                      |
|             | S.L.13 | ~              | 4th FLOOR                                                                      |
|             | S.L.8  |                | 3rd FLOOR                                                                      |











. •





























9 **1** 













. .

.





1.







| RECORD OF BY-LAWS AND ORDERS , ETC. | DATE DATE DATH   DATE DATE MATURE   4.2.2.94 Morritration   6.01.978 Change   6.01.978 Change   1 1