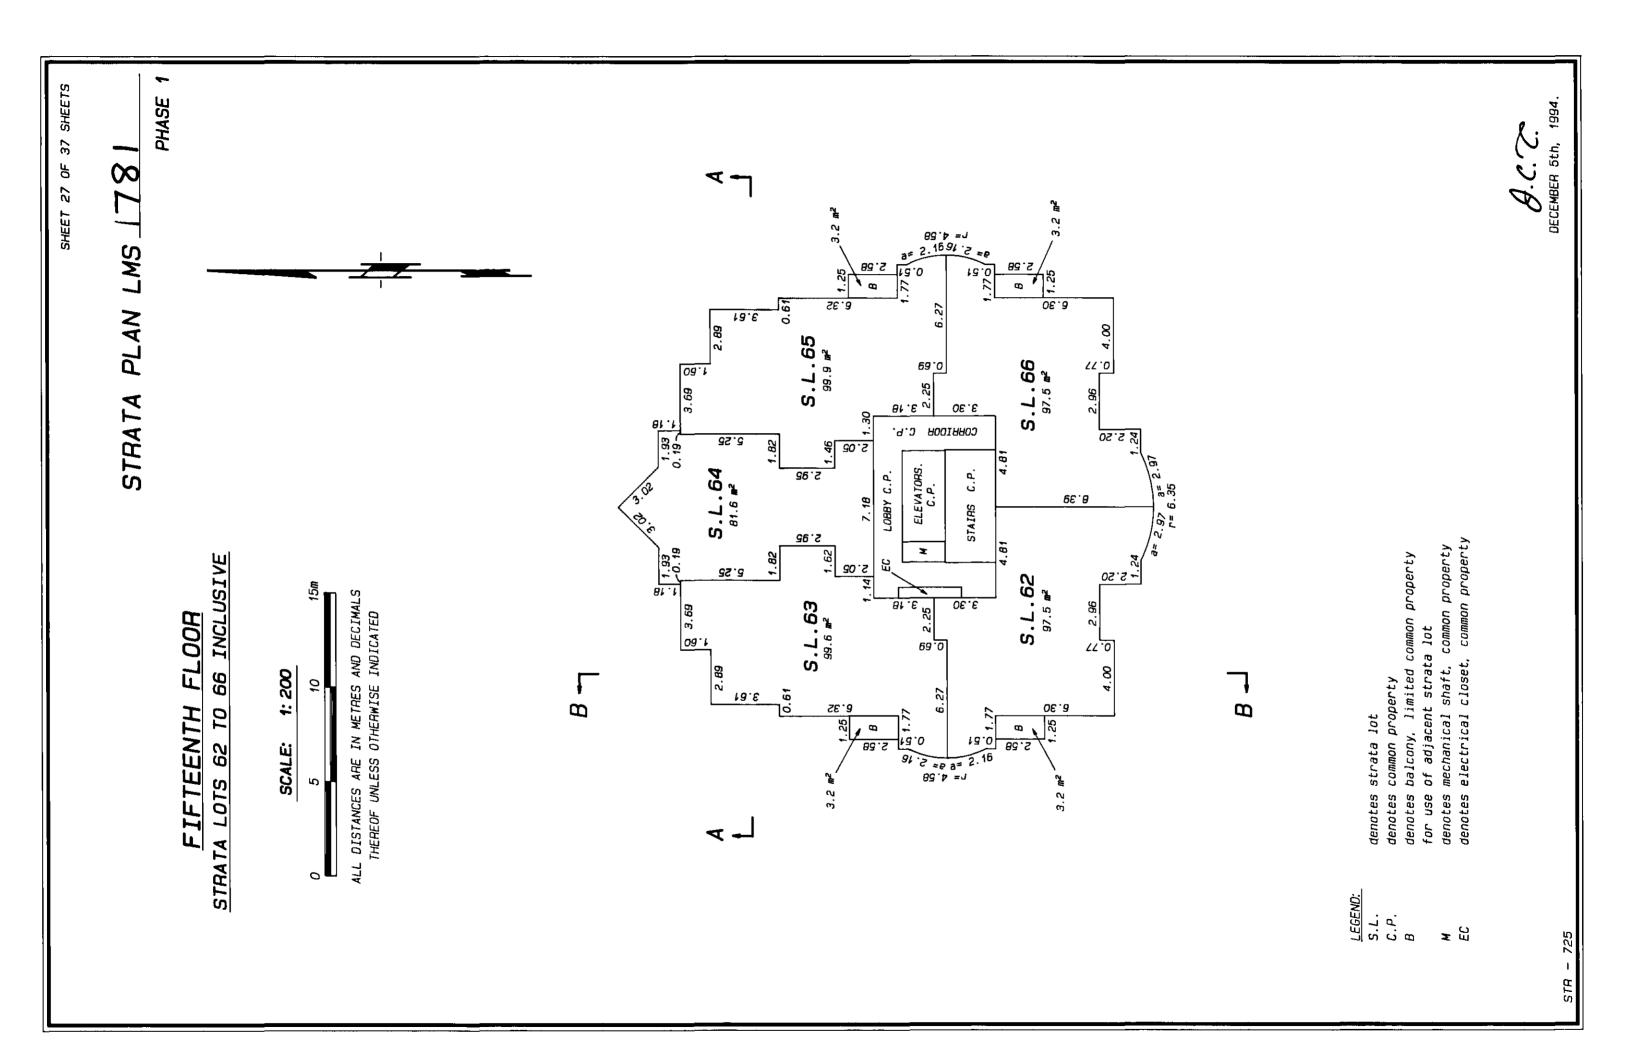

|         |            |           | CONDOMINIUM ACT                 | STRATA PLAN LMS                          | <u>.</u>                     | - |
|---------|------------|-----------|---------------------------------|------------------------------------------|------------------------------|---|
|         |            | <b></b>   | FORM 1                          | FORM 2                                   | FORM 3                       |   |
|         | STRATA     | SHEET     | SCHEDULE OF UNIT<br>ENTITLEMENT | SCHEDULE OF INTEREST<br>UPON DESTRUCTION | SCHEDULE OF<br>VOTING RIGHTS |   |
|         | רחו אם.    |           | UNIT ENTITLEMENT                | INTEREST UPON DESTRUCTION                | NUMBER OF VOTES              |   |
|         | 54         | 25        | 816                             | 148, 000                                 |                              |   |
|         | 55         | 25        | 666                             | 184, 000                                 | 4                            |   |
|         | 56         | 25        | 975                             | 180, 000                                 | 1                            |   |
|         | 57         | 26        | 975                             | 184, 000                                 | 1                            |   |
|         | 58         | 26        | 336                             | 188, 000                                 | 4                            |   |
|         | 53         | 26        | 816                             | 150, 000                                 | 4                            |   |
|         | 60         | 26        | 666                             | 186, 000                                 | 4                            |   |
|         | 61         | 26        | 975                             | 182, 000                                 | 4                            |   |
|         | 62         | 27        | 975                             | 186, 000                                 | 4                            |   |
|         | 63         | 27        | 396                             | 190, 000                                 | 1                            |   |
|         | 64         | 27        | 816                             | 152, 000                                 | •                            |   |
|         | 65         | 27        | 665                             | 188, 000                                 | +                            |   |
|         | 99         | 27        | 975                             | 184, 000                                 | 4                            |   |
|         | 67         | 28        | 975                             | 188, 000                                 | *                            |   |
|         | <i>89</i>  | 28        | 966                             | 192, 000                                 | 1                            |   |
| <u></u> | 69         | 28        | 816                             | 154, 000                                 |                              |   |
|         | 20         | 28        | 666                             | 190, 000                                 | 1                            |   |
|         | 71         | 28        | 975                             | 186, 000                                 | Ŧ                            |   |
|         | 72         | 59        | 975                             | 190, 000                                 | +                            |   |
|         | 73         | 29        | 966                             | 194, 000                                 | t                            |   |
|         | 74         | 59        | 816                             | 156, 000                                 | 4                            |   |
|         | 75         | 29        | 666                             | 192, 000                                 | 4                            |   |
|         | 76         | 29        | 975                             | 188, 000                                 | 4                            |   |
|         | 77         | <i>0€</i> | 975                             | 192, 000                                 | £                            |   |
|         | 78         | DE I      | 396                             | 196, 000                                 | ~                            |   |
|         | 79         | 0E        | 816                             | 158, 000                                 | **                           |   |
|         | 80         | <i>0E</i> | 666                             | 194, 000                                 | t                            |   |
| -       | - <b>H</b> | DE -      | 9/8                             | 190, 000                                 |                              |   |
|         | 82         | 31        | 975                             | 194, 000                                 |                              |   |
|         | 63         | 31        | 966                             | 198, 000                                 | *                            |   |
|         | 84         | 31        | 816                             | 160, 000                                 | 1                            |   |
|         | 85         | 31        | 666                             | 196, 000                                 | t                            |   |
|         | 98         | 31        | 975                             | 192, 000                                 | t                            |   |
|         | 87         | 32        | 975                             | 196, 000                                 | •                            |   |
|         | 88         | 32        | 966                             | 200, 000                                 | 1                            |   |
|         | 68         | 32        | 816                             | 162, 000                                 | t                            |   |
|         | 06         | 32        | 333                             | 198, 000                                 | 1                            |   |
|         | 91         | 32        | 975                             | 194, 000                                 | 1                            |   |
|         | 92         | 33        | 975                             | 198, 000                                 | 1                            |   |
| _       |            |           | 200                             |                                          | -                            |   |