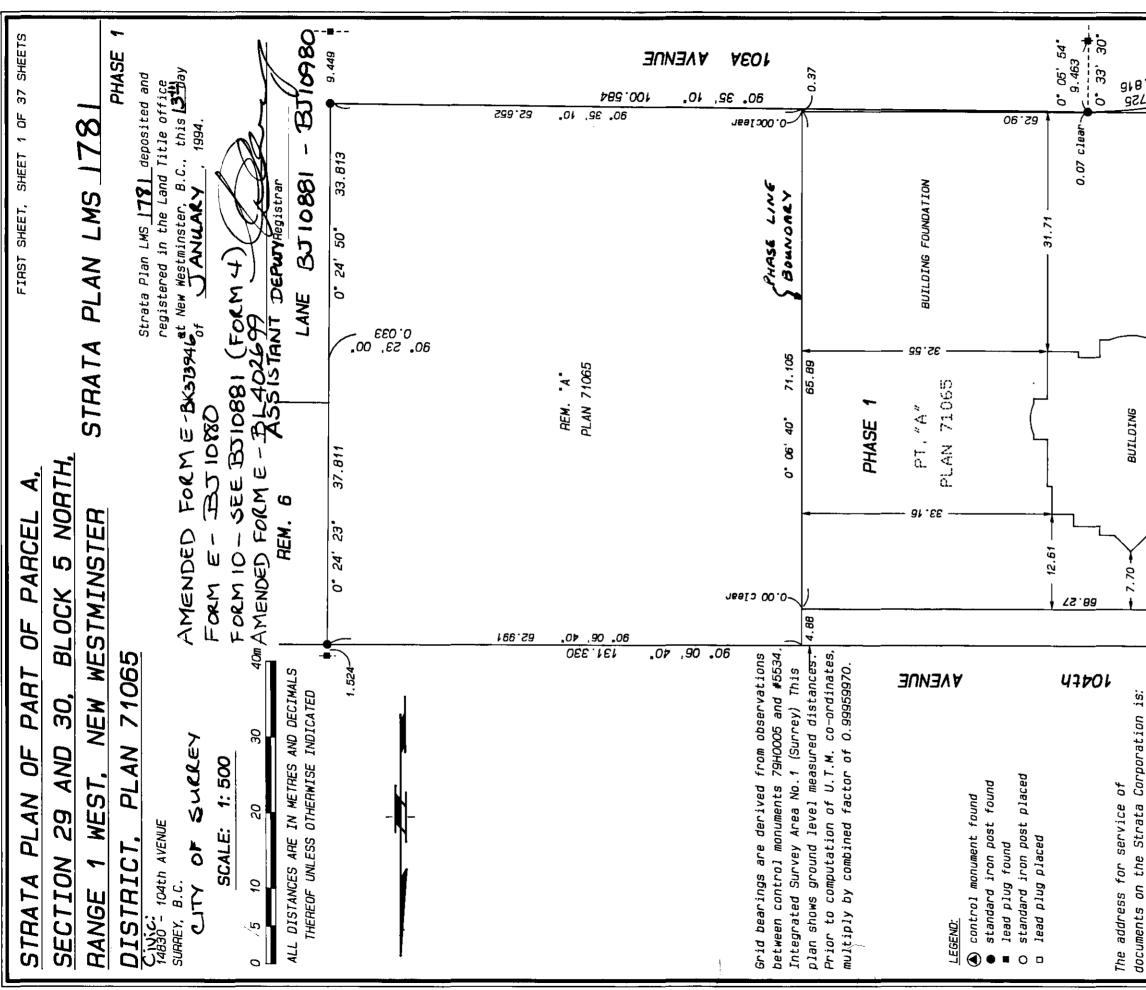

-21-12-5 99 01 = 0 960 9 = 0 9 **Р**б 827.81 =6 818.13 =1 Land Survey Associates FB569 0.95. Hastings Street 40 78°12' 2.000 | 1R4 Telephone: 294–8881 W1771 F8555 P62–63, 1 F8588 P1, P110–112 V5B 0.4<sup>6</sup> and and B.C. Canada and B.C. 5624 E. Hasting Burnaby, B.C. 1 Mon Wong 8 41.116 192.920 (Mon. to 2 31.71 Ken K. 11 H 10 C 079 P6910 80.0-District 319. ĊD) 49 00.66 Regional ġ. 76910 80.01 176 Vancouver **30.** 52, 50. S. 999 28.704 STREET plan lies within the Greater 20 148th 52, Jeato 70.0ò 79H0005 88 3<sup>.</sup> 825 .20 1.524 .66 erected on the City of Surrey. wholly within hereby parcel This Caro ndin & Lang L K Strata Plan LMS\_1781 Surveyor, that U) ς. Υ 1994. Strata - Marine . ... Street Ì parcel described above are the external boundaries of certify that the buildings the . ن December, 3 Land в. E. Giasson Holburn, Be Georgia B.C. F.W. Maie Add of Pl. Gener Ð. (mory Columbia Tam, Burnaby, day of Michel E. 10057 Johnson C. The Owners, I, Johnson a British VANCOUVER. 777 188 A Alexander **Vala** 2700-700 188 P.O.Box Dated this 0/0 Ś